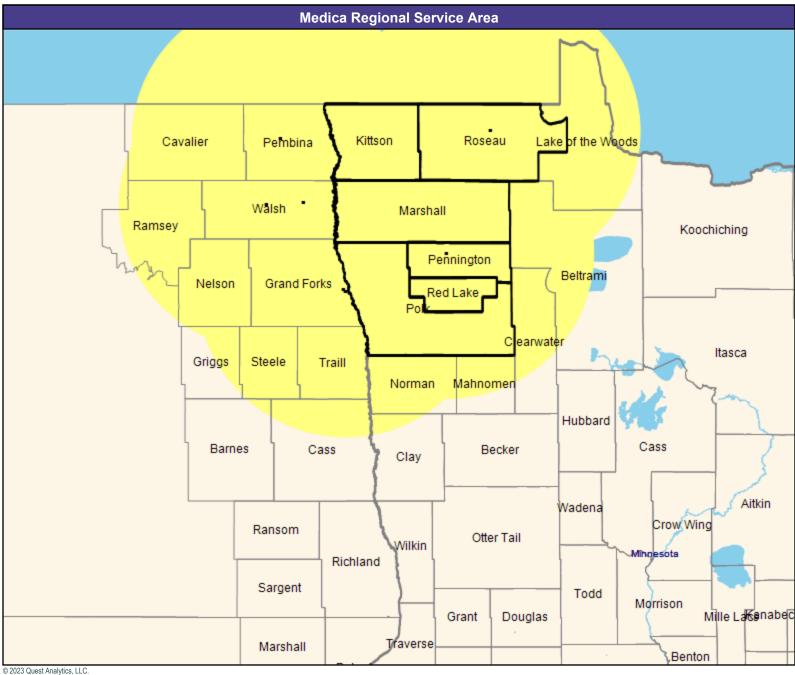

Areas ☐ Altru & You with Medica MNN009 39.70 miles



May 4, 2023

Altru & You with Medica MNN009 General Surgery

36 providers at 11 locations

All providers

60 mile radius

Service Areas

Altru & You with Medica MNN009



May 4, 2023 Altru & You with Medica MNN009 Genetics 0 providers at 0 locations ■ All providers 60 mile radius Service Areas ☐ Altru & You with Medica MNN009 39.70 miles







May 4, 2023

Altru & You with Medica MNN009
Neurology and Neurological Surgery

99 providers at 8 locations

All providers

60 mile radius

Service Areas

Altru & You with Medica MNN009



May 4, 2023 Altru & You with Medica MNN009 Obstetrics & Gyn Physicians, Midwife 29 providers at 14 locations ■ All providers 60 mile radius Service Areas

☐ Altru & You with Medica MNN009

39.70 miles











May 4, 2023

Altru & You with Medica MNN009
Orthopedic Surgery

21 providers at 12 locations

All providers

60 mile radius

Service Areas

Altru & You with Medica MNN009







May 4, 2023 Altru & You with Medica MNN009 Pediatric Specialty Providers 15 providers at 9 locations ■ All providers 60 mile radius Service Areas ☐ Altru & You with Medica MNN009 39.70 miles



May 4, 2023

Altru & You with Medica MNN009
Physical, Occupational, and Speech
64 providers at 13 locations

All providers

60 mile radius

Service Areas

Altru & You with Medica MNN009



May 4, 2023

Altru & You with Medica MNN009 Physical Medicine and Rehabilitation and Occupational Medicine

10 providers at 6 locations

■ All providers

60 mile radius

Service Areas

☐ Altru & You with Medica MNN009

39.70 miles