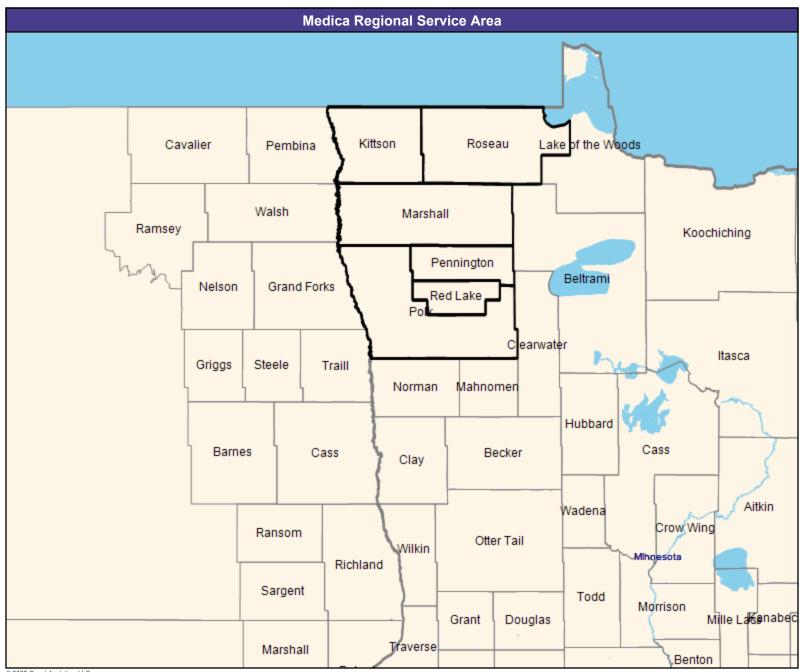

### **Service Area Map**

May 4, 2023

Service Areas

Altru & You with Medica MNN009

39.70 miles

May 4, 2023 Altru & You with Medica MNN009 General Hospital Facilities 17 providers at 17 locations ■ All providers 30 mile radius Service Areas ☐ Altru & You with Medica MNN009 39.70 miles