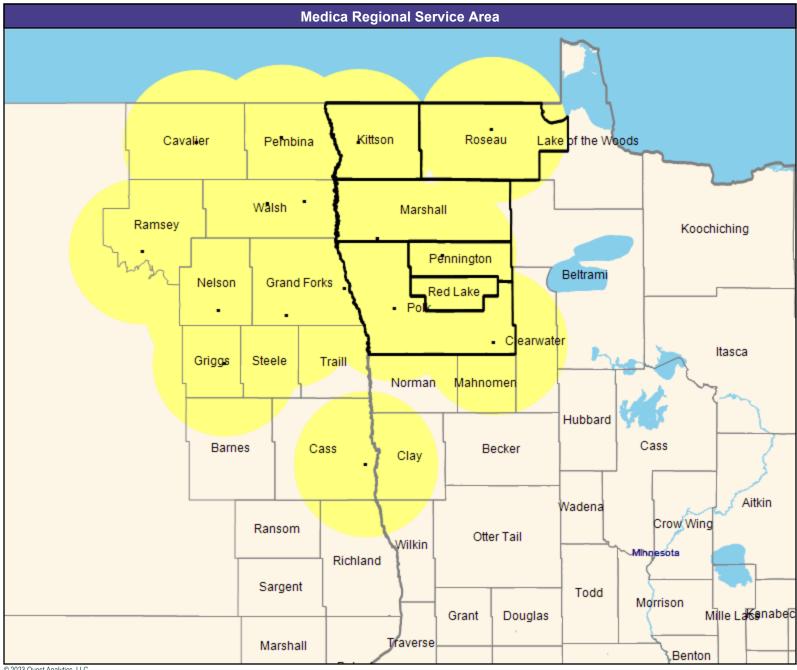

### **Service Area Map**

May 4, 2023

Service Areas

Altru & You with Medica MNN009

39.70 miles

May 4, 2023 Altru & You with Medica MNN009 General Hospital Facilities 17 providers at 17 locations ■ All providers 30 mile radius Service Areas ☐ Altru & You with Medica MNN009 39.70 miles