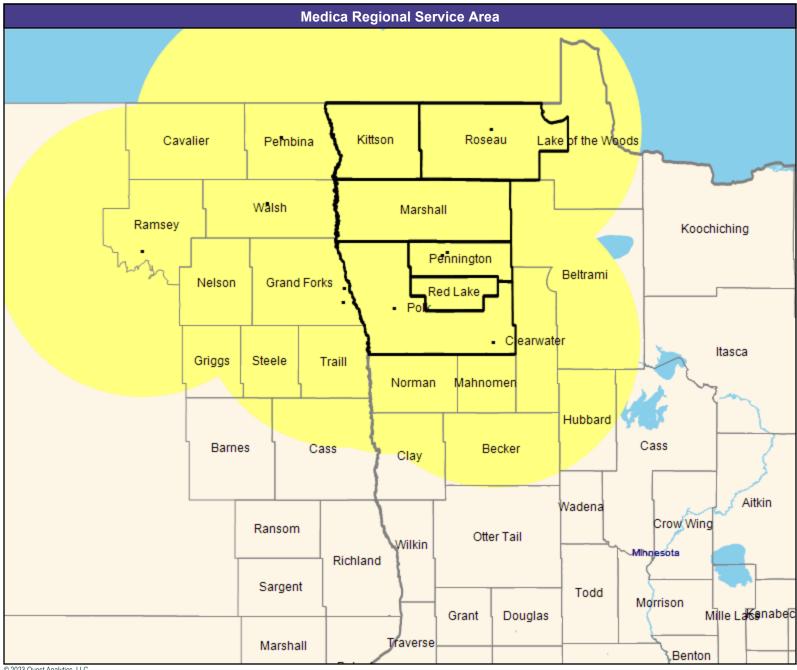

ice Areas ☐ Altru & You with Medica MNN009 39.70 miles



May 4, 2023

Altru & You with Medica MNN009 General Surgery

36 providers at 11 locations

All providers

60 mile radius

Service Areas

Altru & You with Medica MNN009



May 4, 2023 Altru & You with Medica MNN009 Genetics 0 providers at 0 locations ■ All providers 60 mile radius Service Areas ☐ Altru & You with Medica MNN009 39.70 miles







May 4, 2023

Altru & You with Medica MNN009
Neurology and Neurological Surgery

99 providers at 8 locations

All providers

60 mile radius

Service Areas

Altru & You with Medica MNN009



May 4, 2023 Altru & You with Medica MNN009 Obstetrics & Gyn Physicians, Midwife 29 providers at 14 locations ■ All providers 60 mile radius Service Areas

☐ Altru & You with Medica MNN009

39.70 miles











May 4, 2023

Altru & You with Medica MNN009
Orthopedic Surgery

21 providers at 12 locations

All providers

60 mile radius

Service Areas

Altru & You with Medica MNN009







May 4, 2023 Altru & You with Medica MNN009 Pediatric Specialty Providers 15 providers at 9 locations ■ All providers 60 mile radius Service Areas ☐ Altru & You with Medica MNN009 39.70 miles



May 4, 2023

Altru & You with Medica MNN009
Physical, Occupational, and Speech
64 providers at 13 locations

All providers

60 mile radius

Service Areas

Altru & You with Medica MNN009



May 4, 2023

Altru & You with Medica MNN009 Physical Medicine and Rehabilitation and Occupational Medicine

10 providers at 6 locations

■ All providers

60 mile radius

Service Areas

☐ Altru & You with Medica MNN009

39.70 miles