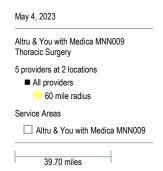

May 4, 2023

Altru & You with Medica MNN009
Neurology and Neurological Surgery

99 providers at 8 locations

All providers

60 mile radius

Service Areas

Altru & You with Medica MNN009

May 4, 2023 Altru & You with Medica MNN009 Obstetrics & Gyn Physicians, Midwife 29 providers at 14 locations ■ All providers 60 mile radius Service Areas