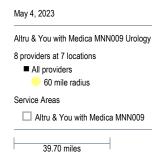

May 4, 2023

Altru & You with Medica MNN009
Neurology and Neurological Surgery

99 providers at 8 locations

All providers

60 mile radius

Service Areas

Altru & You with Medica MNN009

May 4, 2023 Altru & You with Medica MNN009 Obstetrics & Gyn Physicians, Midwife 29 providers at 14 locations ■ All providers 60 mile radius Service Areas