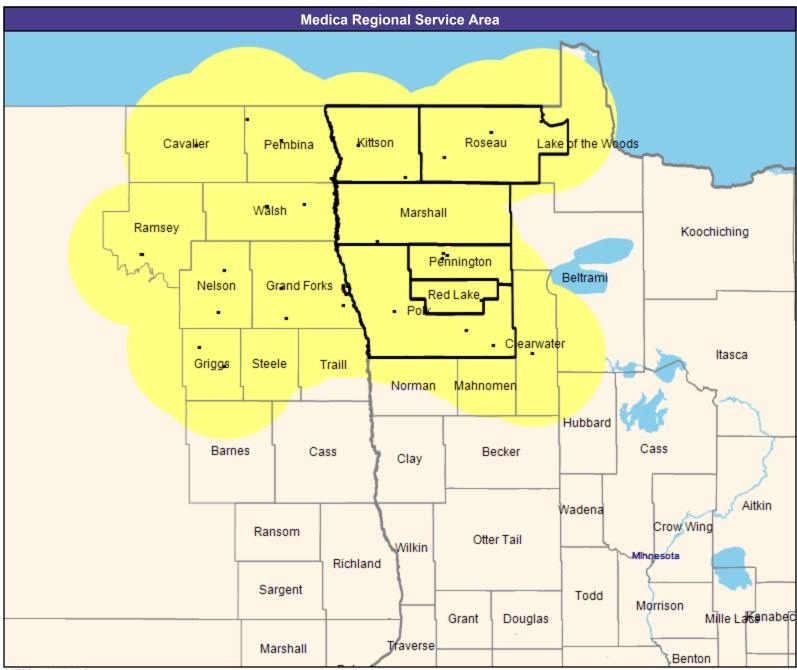

### **Service Area Map**

May 4, 2023

Service Areas

Altru & You with Medica MNN009

39.70 miles

May 4, 2023 Altru & You with Medica MNN009 General Hospital Facilities 17 providers at 17 locations ■ All providers 30 mile radius Service Areas ☐ Altru & You with Medica MNN009 39.70 miles