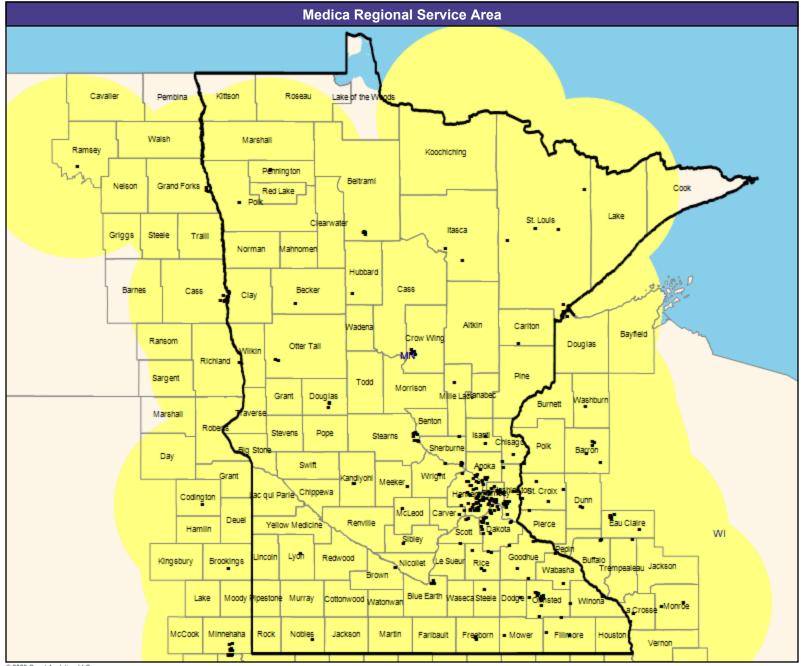

All providers
30 mile radius

Service Areas

☐ Medica Choice Passport MNN003

63.02 miles

May 15, 2023

Medica Choice Passport MNN003
Primary Care Providers

15,961 providers at 1,655 locations

All providers