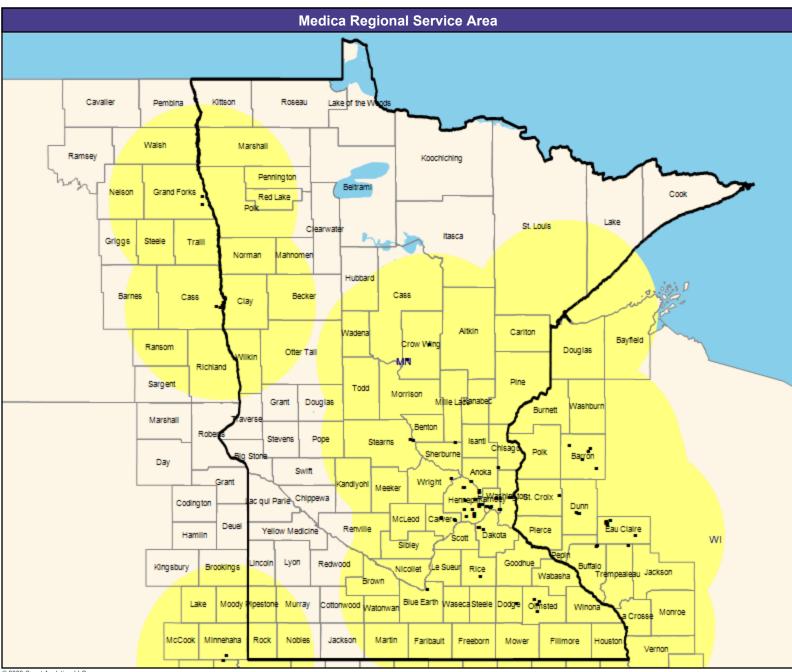

# **Service Area Map**

May 15, 2023

Service Areas

Medica Choice Passport MNN003

63.02 miles

May 15, 2023

Medica Choice Passport MNN003
General Hospital Facilities

193 providers at 198 locations