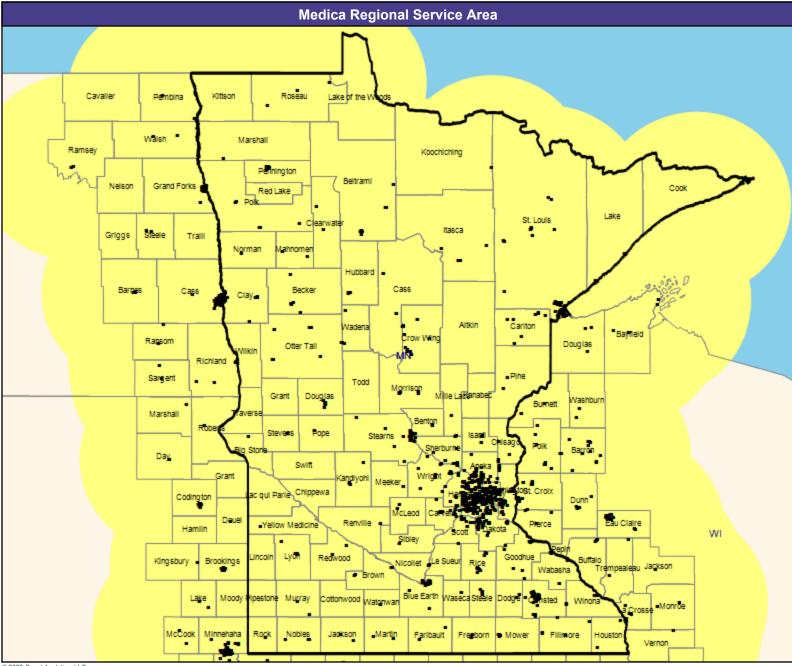

# **Service Area Map**

May 15, 2023

Service Areas

Medica Choice Passport MNN003

63.02 miles

May 15, 2023

Medica Choice Passport MNN003
General Hospital Facilities

193 providers at 198 locations