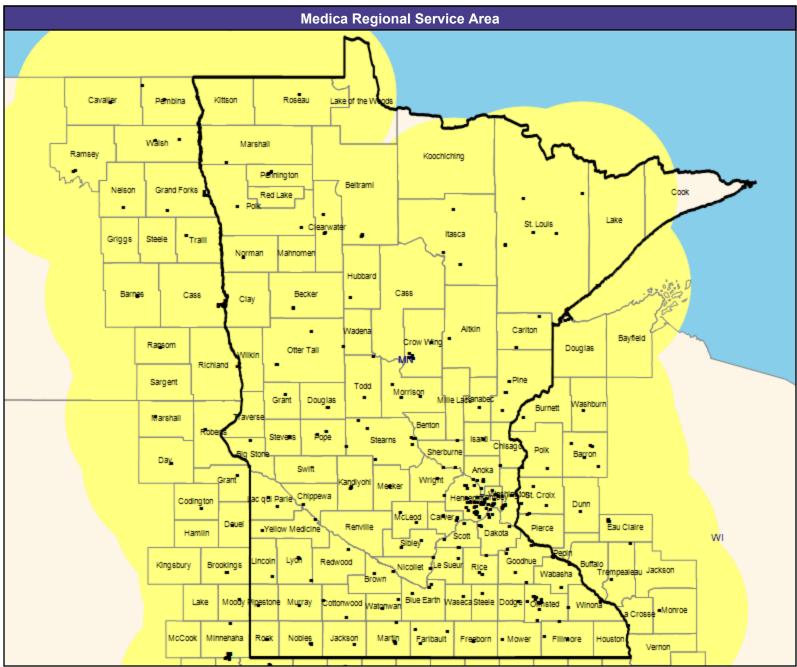

May 15, 2023

Medica Choice Passport MNN003
Pediatric Specialty Providers

1,717 providers at 571 locations

All providers

60 mile radius

Service Areas

☐ Medica Choice Passport MNN003

63.02 miles