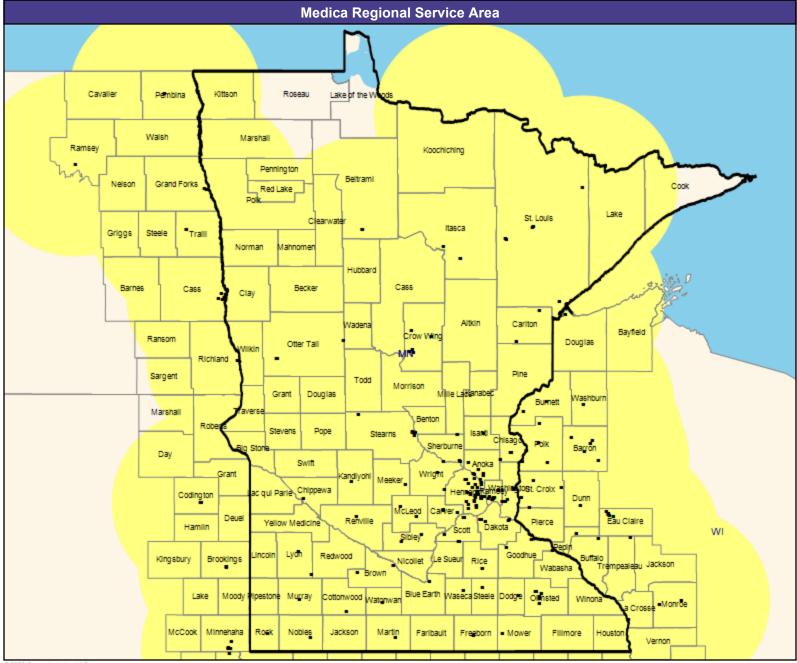

30 mile radius

Service Areas

☐ Medica Choice Passport MNN003

63.02 miles

May 15, 2023

Medica Choice Passport MNN003 Mental Health Providers

10,041 providers at 2,808 locations

All providers