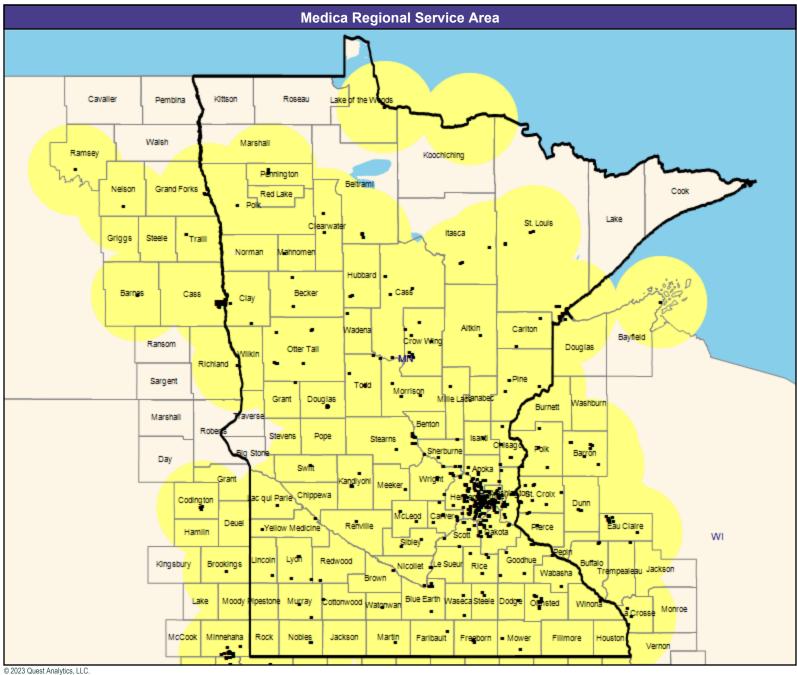

May 15, 2023

Medica Choice Passport MNN003
Pediatric Specialty Providers

1,717 providers at 571 locations

All providers

60 mile radius

Service Areas

☐ Medica Choice Passport MNN003

63.02 miles