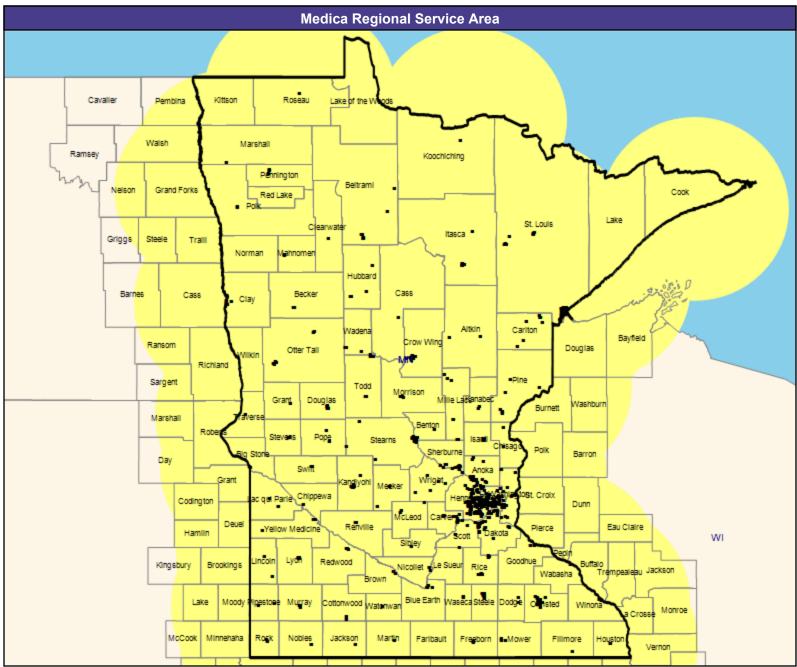

All providers
30 mile radius

Service Areas

☐ Medica Choice Passport MNN003

63.02 miles

May 15, 2023

Medica Choice Passport MNN003
Primary Care Providers

15,961 providers at 1,655 locations

All providers

30 mile radius

Service Areas

☐ Medica Choice Passport MNN003

63.02 miles

May 15, 2023

Medica Choice Passport MNN003 Mental Health Providers

10,041 providers at 2,808 locations

All providers