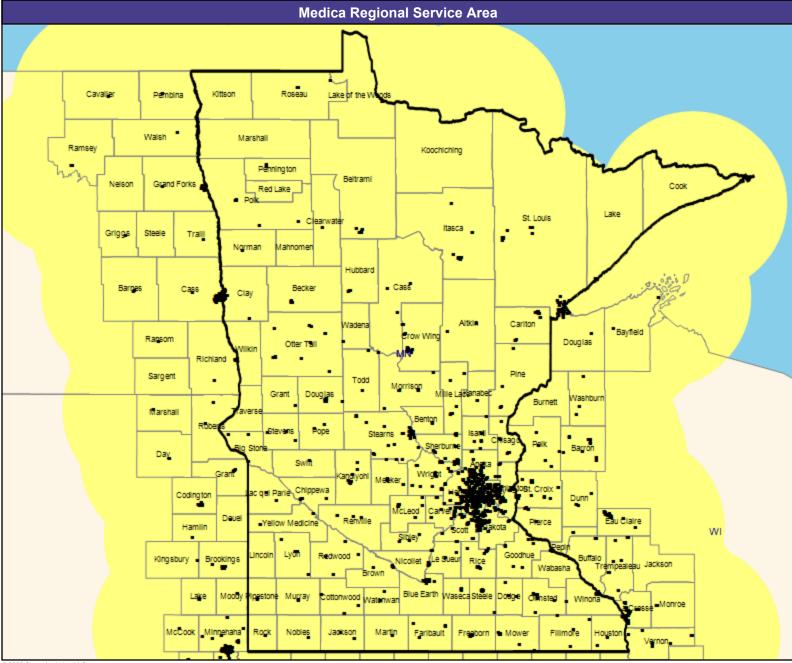

All providers
30 mile radius

Service Areas

☐ Medica Choice Passport MNN003

63.02 miles

May 15, 2023

Medica Choice Passport MNN003
Primary Care Providers

15,961 providers at 1,655 locations

All providers