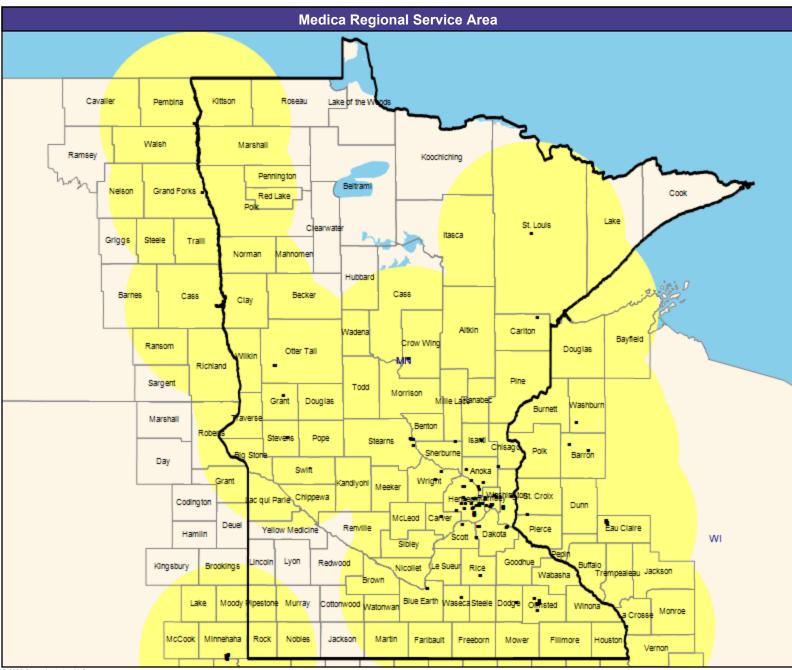

# **Service Area Map**

May 15, 2023

Service Areas

Medica Choice Passport MNN003

63.02 miles

May 15, 2023

Medica Choice Passport MNN003
General Hospital Facilities

193 providers at 198 locations

All providers
30 mile radius

Service Areas

☐ Medica Choice Passport MNN003

63.02 miles

May 15, 2023

Medica Choice Passport MNN003
Primary Care Providers

15,961 providers at 1,655 locations

All providers