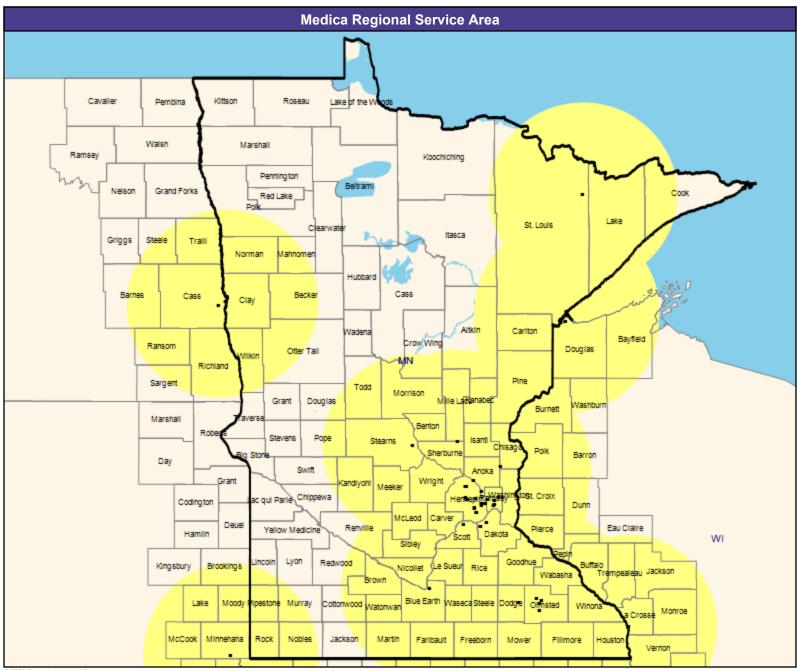

30 mile radius

Service Areas

☐ Medica Choice Passport MNN003

63.02 miles

May 15, 2023

Medica Choice Passport MNN003 Mental Health Providers

10,041 providers at 2,808 locations

All providers