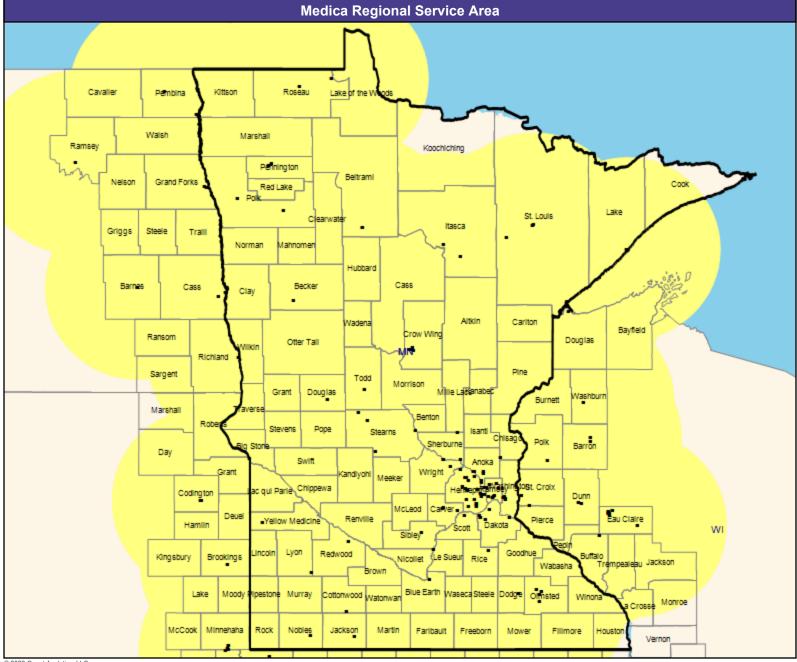

30 mile radius

Service Areas

☐ Medica Choice Passport MNN003

63.02 miles

May 15, 2023

Medica Choice Passport MNN003 Mental Health Providers

10,041 providers at 2,808 locations

All providers