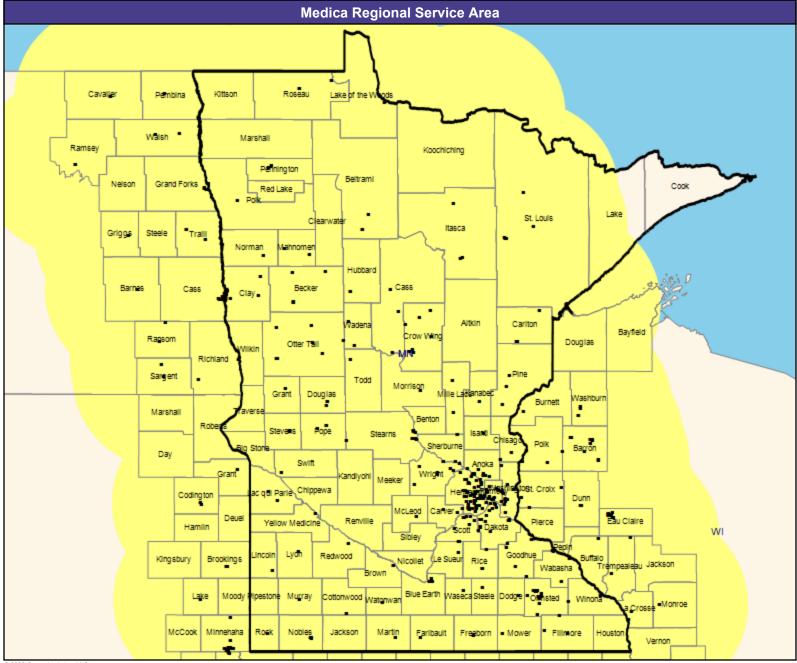

30 mile radius

Service Areas

☐ Medica Choice Passport MNN003

63.02 miles

63.02 miles

May 15, 2023

Medica Choice Passport MNN003 Allergy, Immunology and Rheumatology

245 providers at 223 locations

■ All providers

60 mile radius

Service Areas

☐ Medica Choice Passport MNN003

63.02 miles

May 15, 2023

Medica Choice Passport MNN003 Anesthesiology Physicians and CRNA

3,974 providers at 393 locations