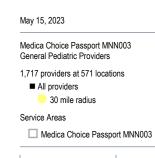

May 15, 2023

Medica Choice Passport MNN003
Pediatric Specialty Providers

1,717 providers at 571 locations

All providers

60 mile radius

Service Areas

☐ Medica Choice Passport MNN003

63.02 miles