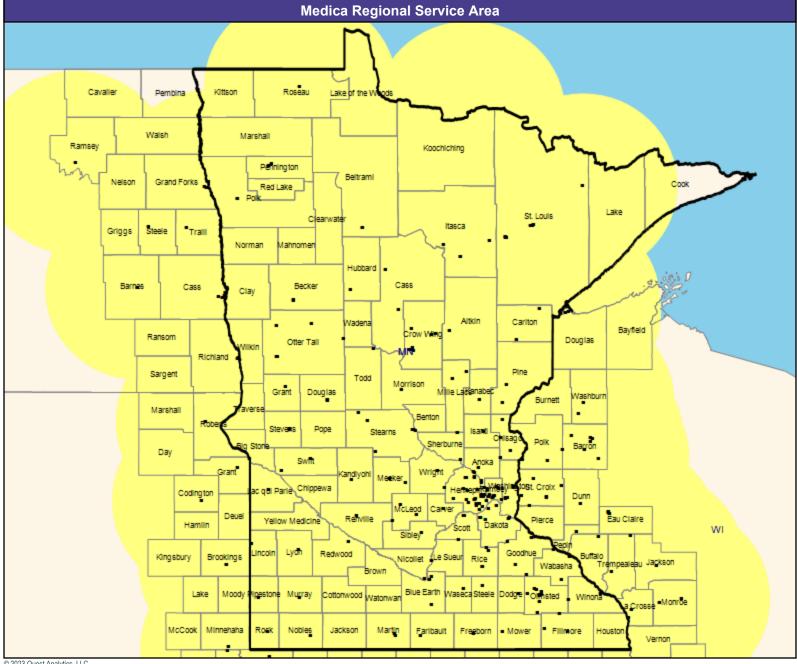

All providers
30 mile radius

Service Areas

☐ Medica Choice Passport MNN003

63.02 miles

May 15, 2023

Medica Choice Passport MNN003
Primary Care Providers

15,961 providers at 1,655 locations

All providers