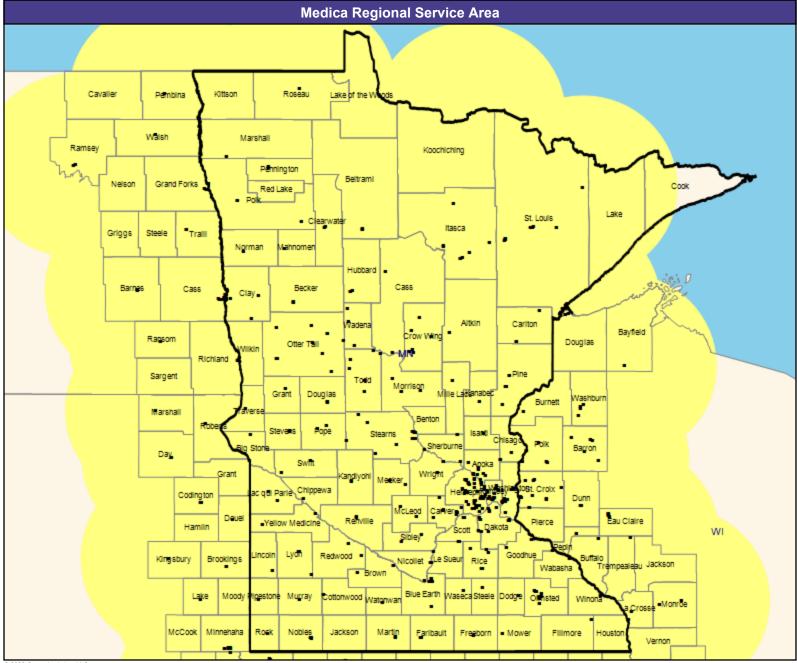

# **Service Area Map**

May 15, 2023

Service Areas

Medica Choice Passport MNN003

63.02 miles

May 15, 2023

Medica Choice Passport MNN003
General Hospital Facilities

193 providers at 198 locations