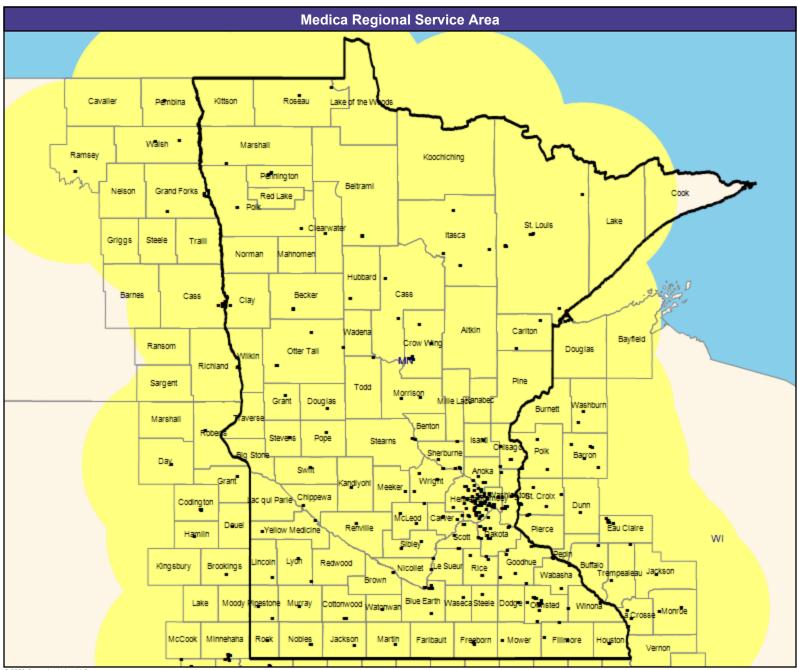

# **Service Area Map**

May 15, 2023

Service Areas

Medica Choice Passport MNN003

63.02 miles

May 15, 2023

Medica Choice Passport MNN003
General Hospital Facilities

193 providers at 198 locations