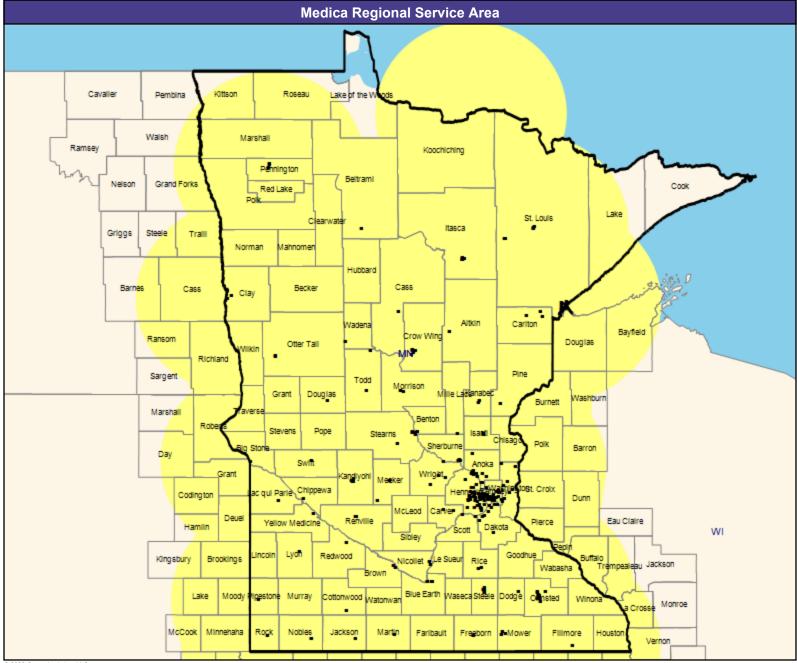

30 mile radius

Service Areas

☐ Medica Choice Passport MNN003

63.02 miles

May 15, 2023

Medica Choice Passport MNN003 Mental Health Providers

10,041 providers at 2,808 locations

All providers

30 mile radius

Service Areas

☐ Medica Choice Passport MNN003

63.02 miles

63.02 miles

May 15, 2023

Medica Choice Passport MNN003 Allergy, Immunology and Rheumatology

245 providers at 223 locations