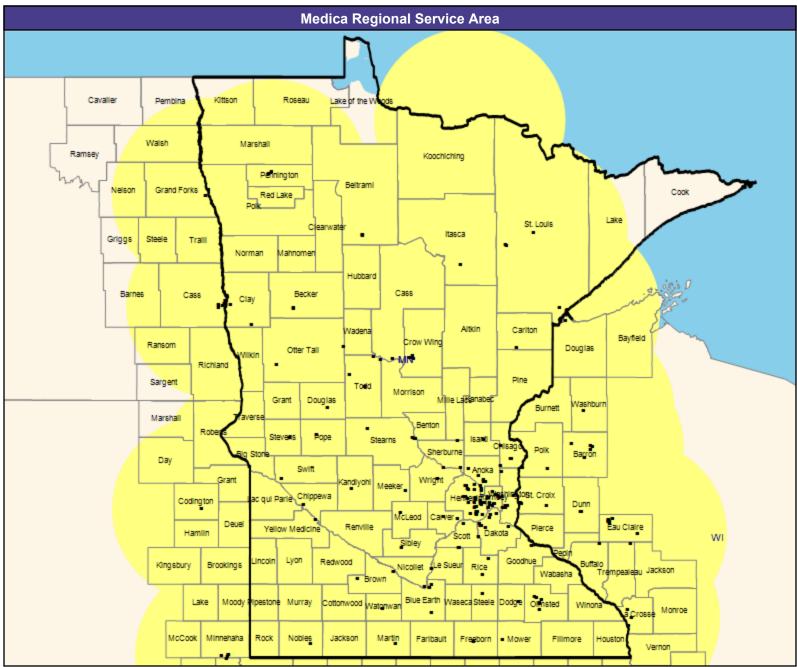

May 15, 2023

Medica Choice Passport MNN003
Pediatric Specialty Providers

1,717 providers at 571 locations

All providers

60 mile radius

Service Areas

☐ Medica Choice Passport MNN003

63.02 miles