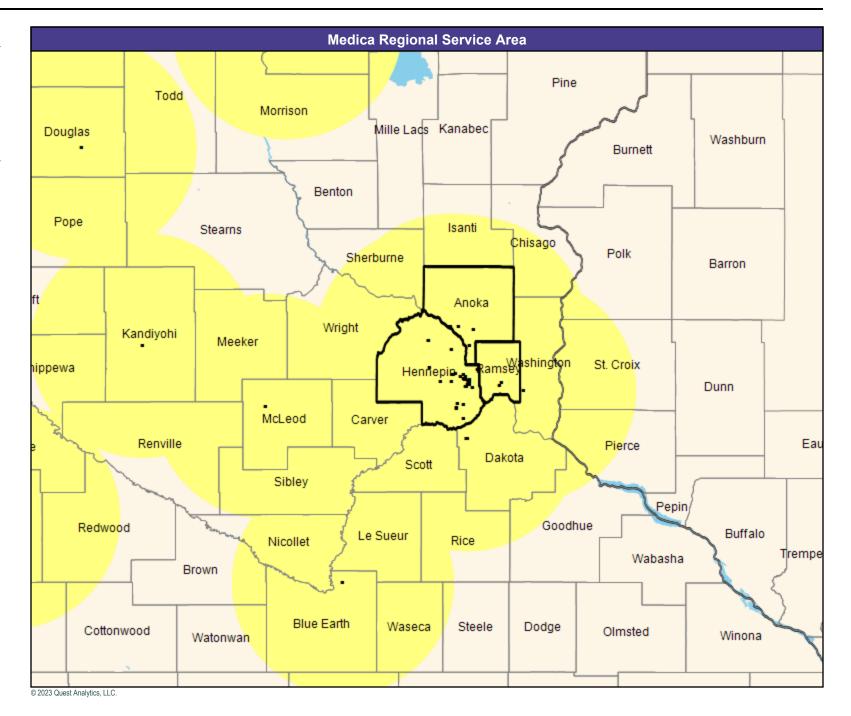

Clear Value with Medica MNN021

May 4, 2023

Clear Value with Medica MNN021
Anesthesiology Physicians and CRNA

124 providers at 5 locations

All providers

60 mile radius

Service Areas

Clear Value with Medica MNN021