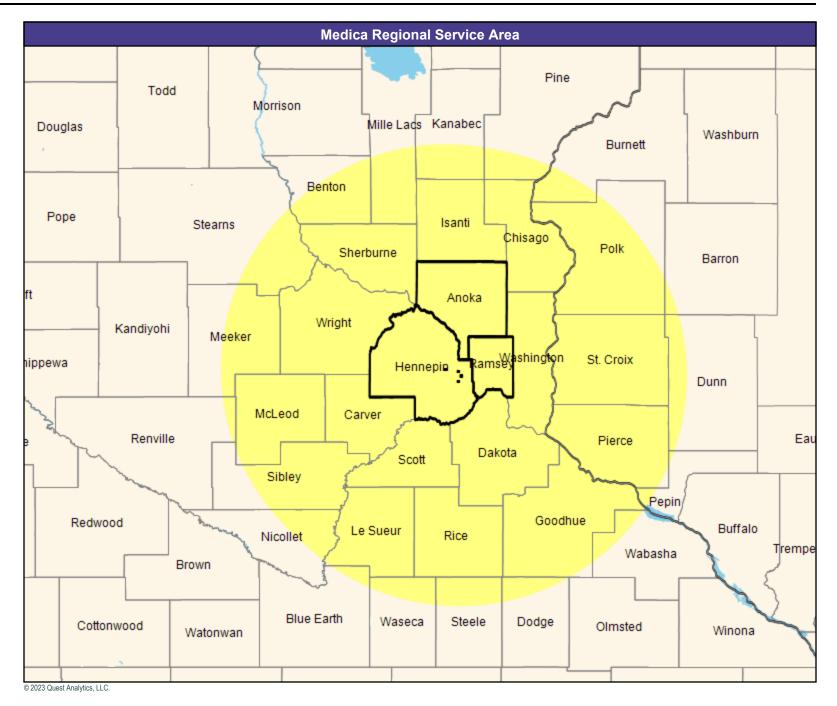

ns

All providers

60 mile radius

Service Areas

Clear Value with Medica MNN021



May 4, 2023

Clear Value with Medica MNN021
Cardiac Surgery

30 providers at 10 locations

All providers

60 mile radius

Service Areas

Clear Value with Medica MNN021



May 4, 2023

Clear Value with Medica MNN021
Cardiovascular Disease

30 providers at 10 locations

All providers

60 mile radius

Service Areas

Clear Value with Medica MNN021



May 4, 2023

Clear Value with Medica MNN021
Chiropractic

1,914 providers at 1,420 locations

All providers

60 mile radius

Service Areas

Clear Value with Medica MNN021



May 4, 2023

Clear Value with Medica MNN021 Colon and Rectal Surgery

1 providers at 2 locations

All providers

60 mile radius

Service Areas

Clear Value with Medica MNN021

25.67 miles







May 4, 2023

Clear Value with Medica MNN021
Endocrinology

10 providers at 8 locations

All providers

60 mile radius

Service Areas

Clear Value with Medica MNN021







May 4, 2023

Clear Value with Medica MNN021
General Surgery

28 providers at 5 locations

All providers

60 mile radius

Service Areas

Clear Value with Medica MNN021











May 4, 2023

Clear Value with Medica MNN021
Neurology and Neurological Surgery

87 providers at 43 locations

All providers

60 mile radius

Service Areas

Clear Value with Medica MNN021



May 4, 2023

Clear Value with Medica MNN021
Obstetrics & Gyn Physicians, Midwife

54 providers at 20 locations

All providers

60 mile radius

Service Areas

Clear Value with Medica MNN021











May 4, 2023

Clear Value with Medica MNN021
Orthopedic Sur