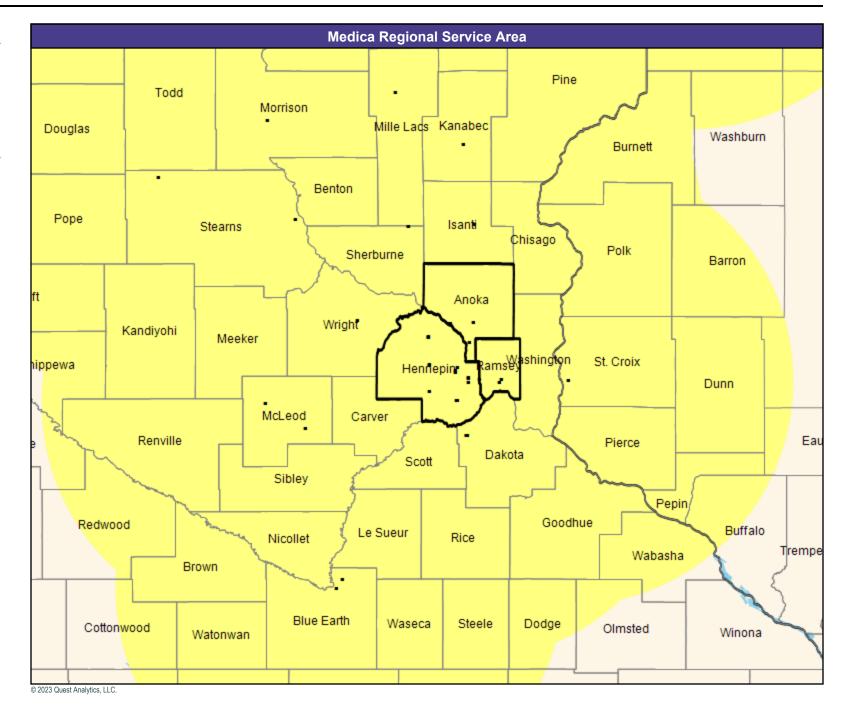

#### **Service Area Map**

May 4, 2023 Service Areas ☐ Clear Value with Medica MNN021 25.67 miles

May 4, 2023

Clear Value with Medica MNN021
General Hospital Facilities

2 providers at 2 locations

All providers