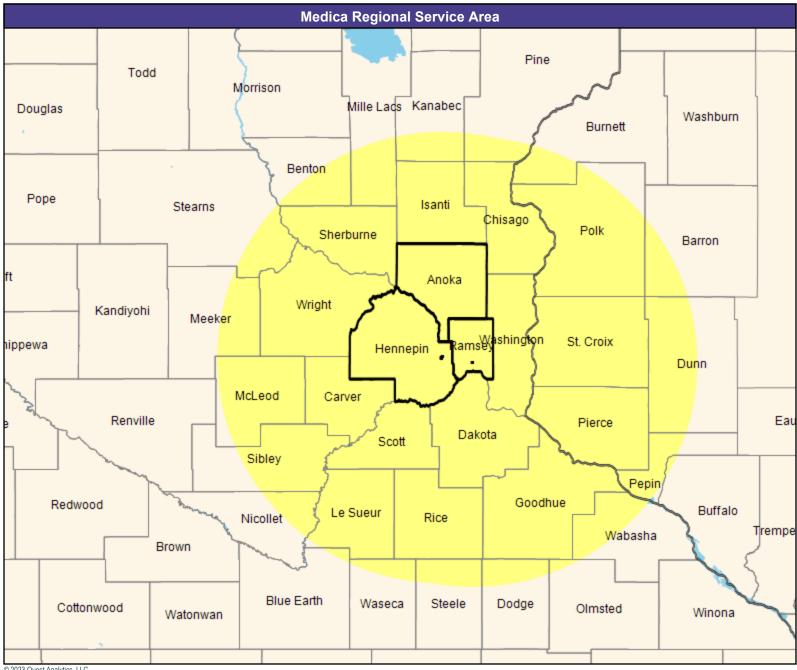

s

All providers

60 mile radius

Service Areas

Clear Value with Medica MNN021



May 4, 2023

Clear Value with Medica MNN021
Cardiovascular Disease

30 providers at 10 locations

All providers

60 mile radius

Service Areas

Clear Value with Medica MNN021



May 4, 2023

Clear Value with Medica MNN021
Chiropractic

1,914 providers at 1,420 locations

All providers

60 mile radius

Service Areas

Clear Value with Medica MNN021



May 4, 2023

Clear Value with Medica MNN021 Colon and Rectal Surgery

1 providers at 2 locations

All providers

60 mile radius

Service Areas

Clear Value with Medica MNN021

25.67 miles







May 4, 2023

Clear Value with Medica MNN021
Endocrinology

10 providers at 8 locations

All providers

60 mile radius

Service Areas

Clear Value with Medica MNN021







May 4, 2023

Clear Value with Medica MNN021
General Surgery

28 providers at 5 locations

All providers

60 mile radius

Service Areas

Clear Value with Medica MNN021











May 4, 2023

Clear Value with Medica MNN021
Neurology and Neurological Surgery

87 providers at 43 locations

All providers

60 mile radius

Service Areas

Clear Value with Medica MNN021



May 4, 2023

Clear Value with Medica MNN021
Obstetrics & Gyn Physicians, Midwife

54 providers at 20 locations

All providers

60 mile radius

Service Areas

Clear Value with Medica MNN021











May 4, 2023

Clear Value with Medica MNN021
Orthopedic Surgery

41 providers at 13 locations

All providers

60 mile radius

Service Areas

Clear Value with Medica MNN021







May 4, 2023

Clear Value with Medica MNN021
Pediatri