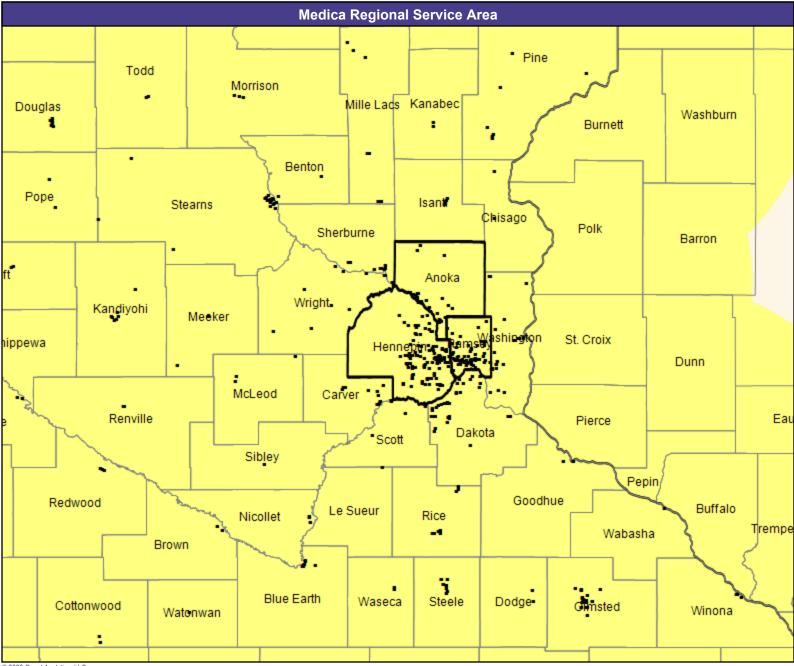

1,914 providers at 1,420 locations

All providers

60 mile radius

Service Areas

Clear Value with Medica MNN021

May 4, 2023

Clear Value with Medica MNN021 Colon and Rectal Surgery

1 providers at 2 locations