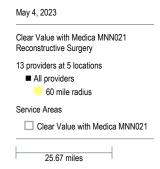

May 4, 2023

Clear Value with Medica MNN021
Cardiac Surgery

30 providers at 10 locations

All providers

60 mile radius

Service Areas

Clear Value with Medica MNN021

May 4, 2023

Clear Value with Medica MNN021
Cardiovascular Disease

30 providers at 10 locations

All providers

60 mile radius

Service Areas

Clear Value with Medica MNN021

May 4, 2023

Clear Value with Medica MNN021
Chiropractic