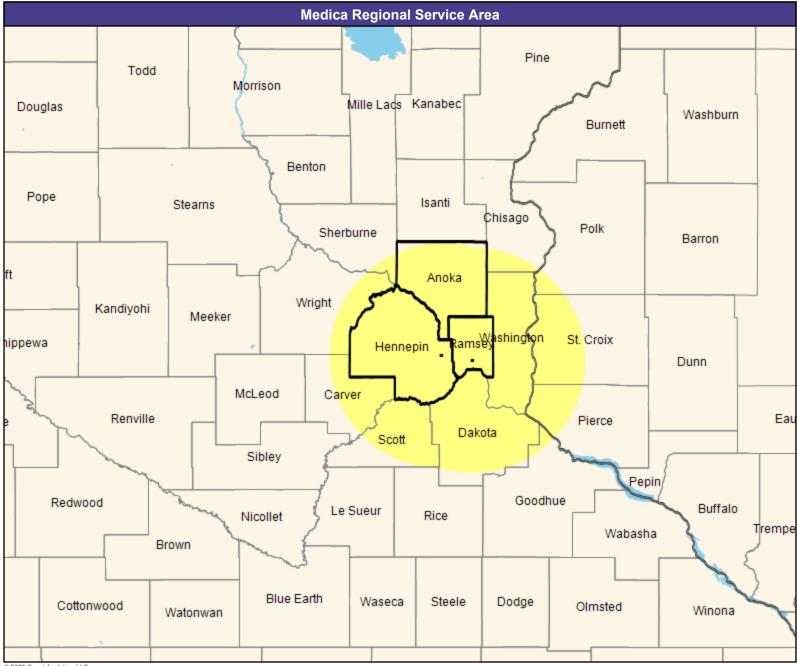

30 mile radius

Service Areas

Clear Value with Medica MNN021

May 4, 2023

Clear Value with Medica MNN021
Primary Care Providers

487 providers at 56 locations

All providers

30 mile radius