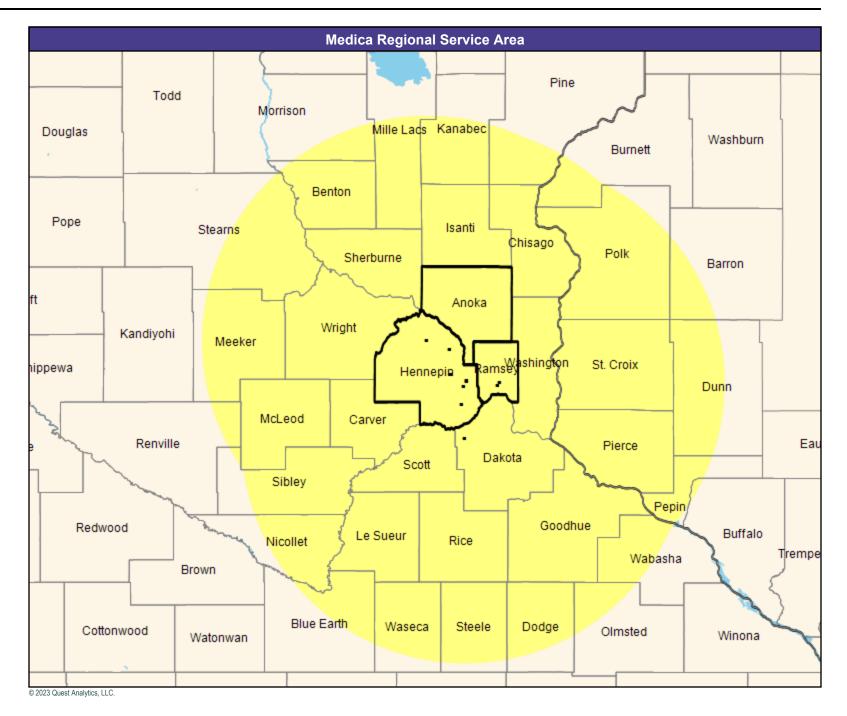

30 mile radius

Service Areas

Clear Value with Medica MNN021

May 4, 2023

Clear Value with Medica MNN021
Primary Care Providers

487 providers at 56 locations

All providers

30 mile radius