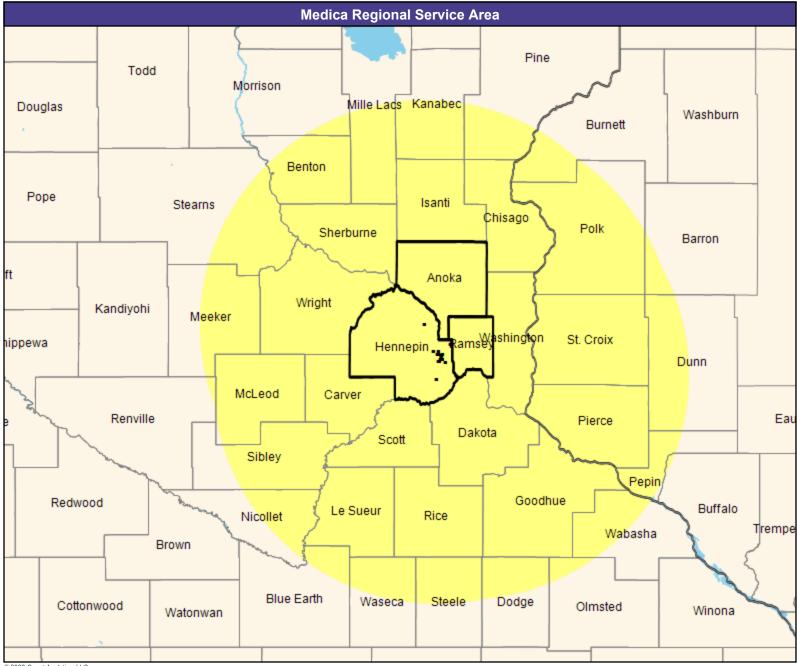

30 mile radius

Service Areas

Clear Value with Medica MNN021

May 4, 2023

Clear Value with Medica MNN021
Primary Care Providers

487 providers at 56 locations

All providers

30 mile radius