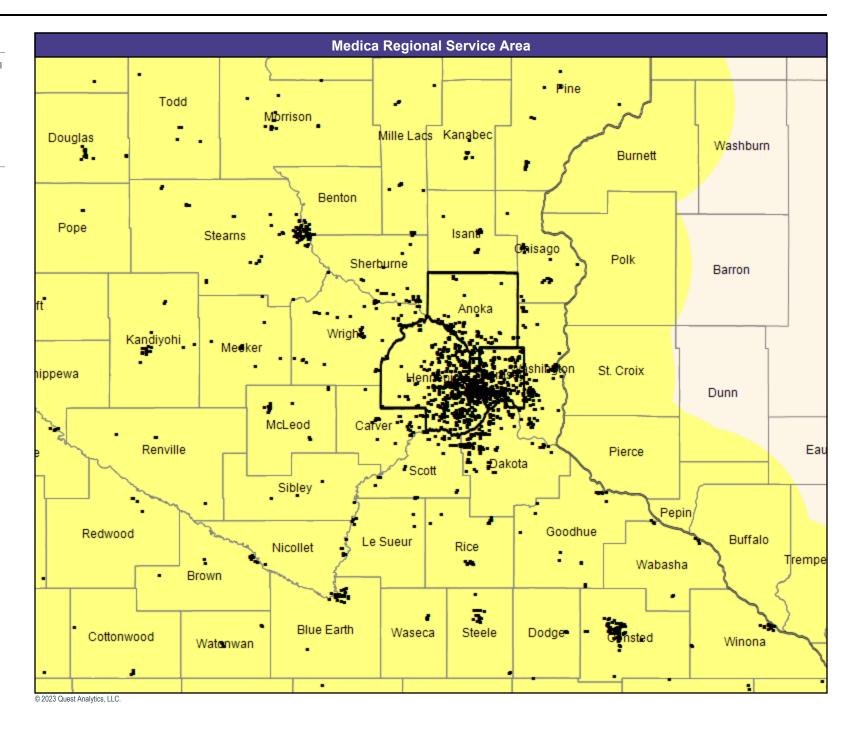

Service Areas

Clear Value with Medica MNN021

May 4, 2023

Clear Value with Medica MNN021 Mental Health Providers

10,041 providers at 2,808 locations

All providers

30 mile radius

Service Areas