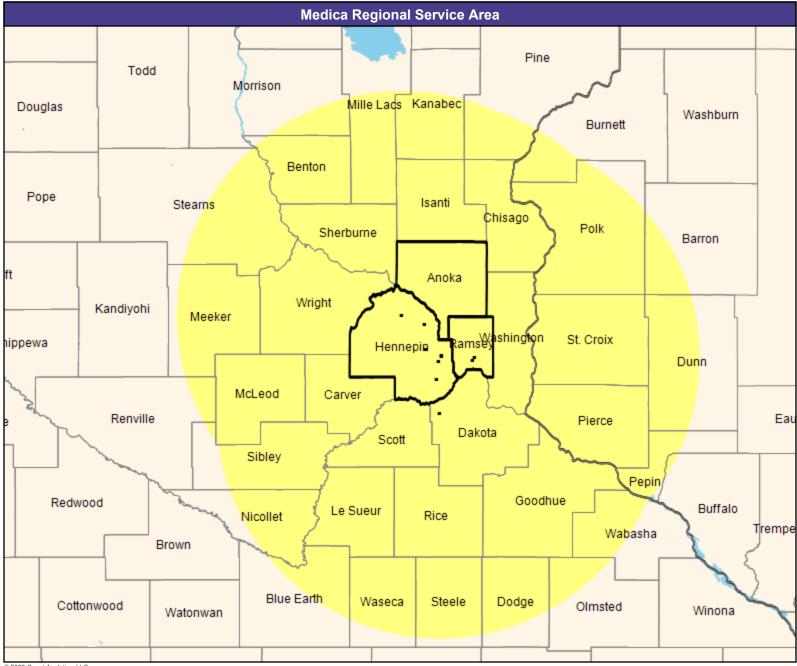

#### **Service Area Map**

May 4, 2023 Service Areas ☐ Clear Value with Medica MNN021 25.67 miles

May 4, 2023

Clear Value with Medica MNN021
General Hospital Facilities

2 providers at 2 locations

All providers