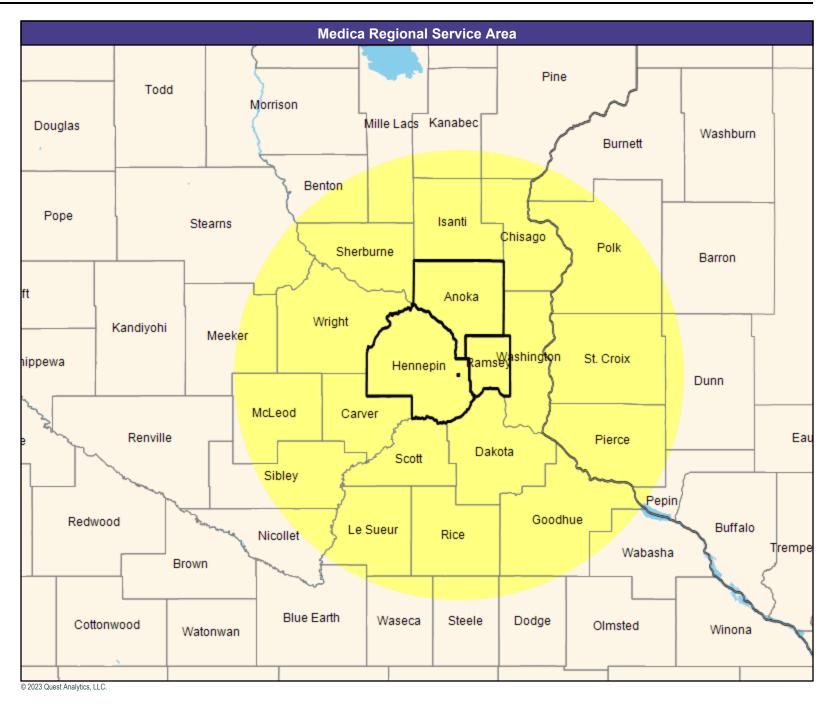

Clear Value with Medica MNN021

May 4, 2023

Clear Value with Medica MNN021
Anesthesiology Physicians and CRNA

124 providers at 5 locations

All providers

60 mile radius

Service Areas

Clear Value with Medica MNN021