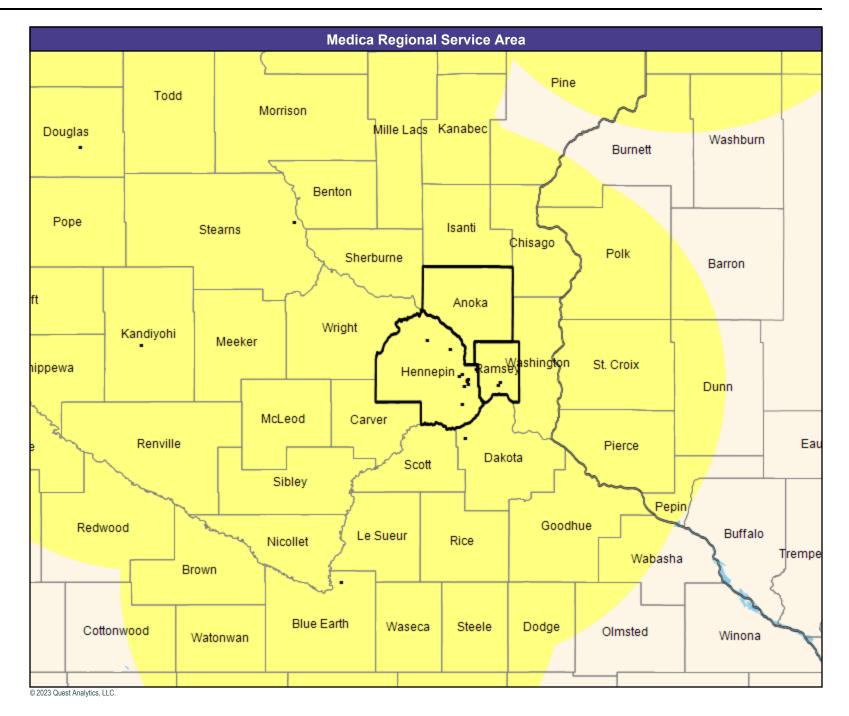

30 mile radius

Service Areas

Clear Value with Medica MNN021

May 4, 2023

Clear Value with Medica MNN021
Primary Care Providers

487 providers at 56 locations

All providers

30 mile radius