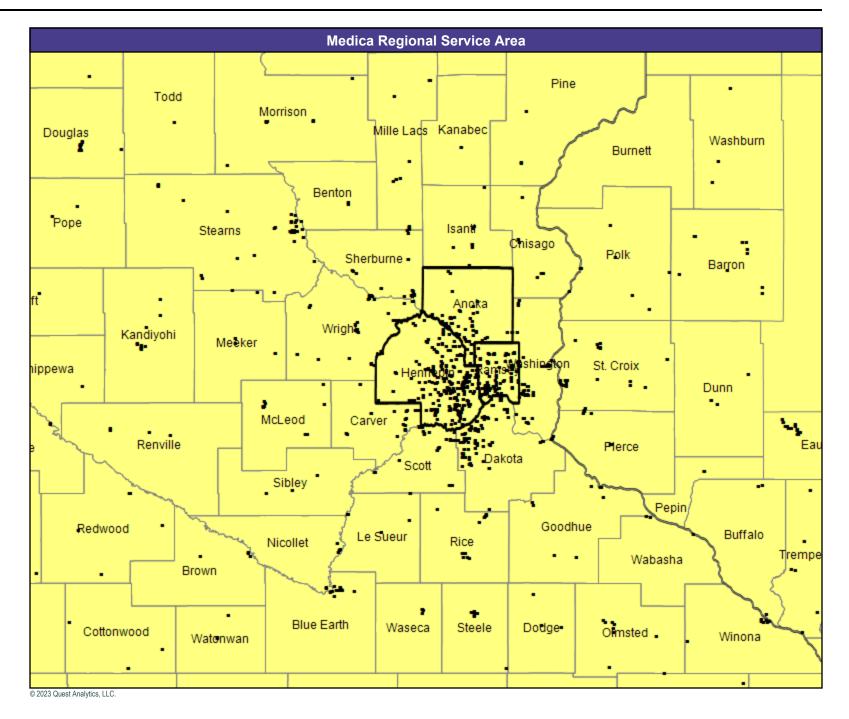

Service Areas

Clear Value with Medica MNN021

May 4, 2023

Clear Value with Medica MNN021 Mental Health Providers

10,041 providers at 2,808 locations

All providers

30 mile radius

Service Areas