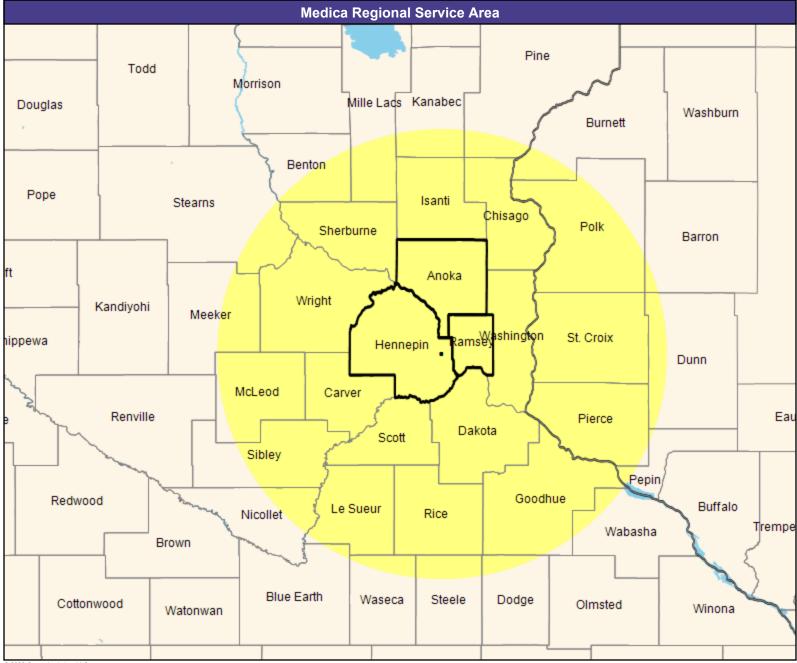

Clear Value with Medica MNN021

25.67 miles

May 4, 2023

Clear Value with Medica MNN021
General Pediatric Providers

132 providers at 20 locations

All providers

30 mile radius

Service Areas