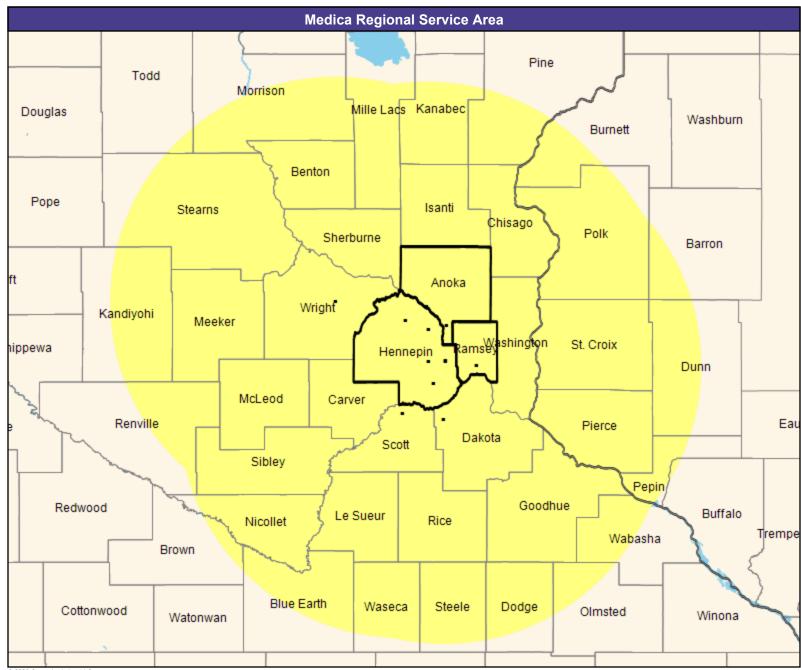

#### **Service Area Map**

May 4, 2023 Service Areas ☐ Clear Value with Medica MNN021 25.67 miles

May 4, 2023

Clear Value with Medica MNN021
General Hospital Facilities

2 providers at 2 locations

All providers