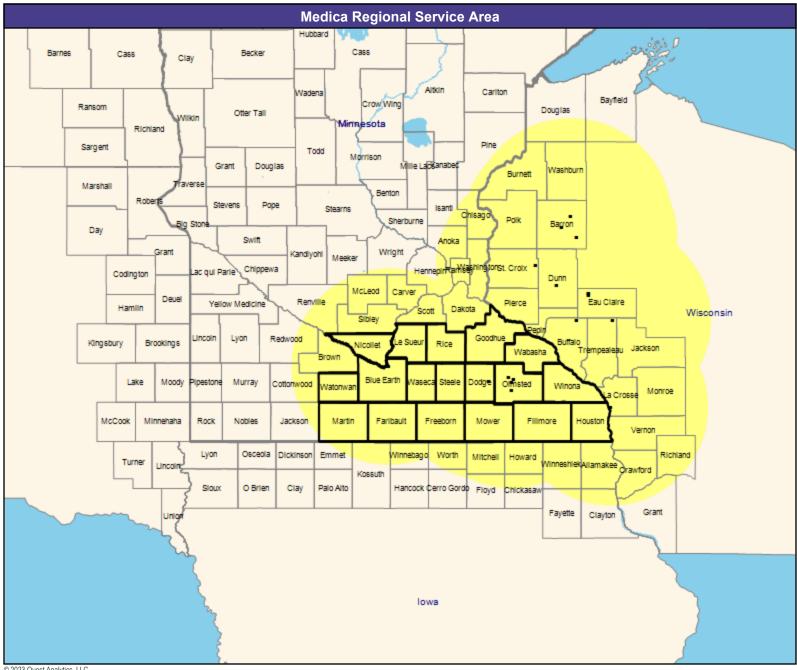

### **Service Area Map**

May 4, 2023 Service Areas ☐ Medica CompleteHealth MNN004 58.96 miles

May 4, 2023 Medica CompleteHealth MNN004 General Hospital Facilities 22 providers at 23 locations ■ All providers