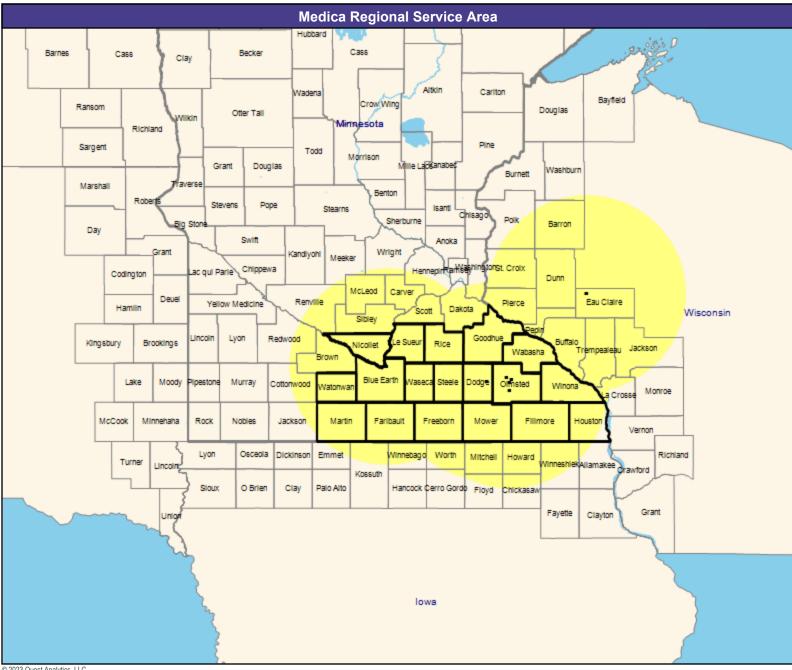

### **Service Area Map**

May 4, 2023 Service Areas ☐ Medica CompleteHealth MNN004 58.96 miles

May 4, 2023 Medica CompleteHealth MNN004 General Hospital Facilities 22 providers at 23 locations ■ All providers