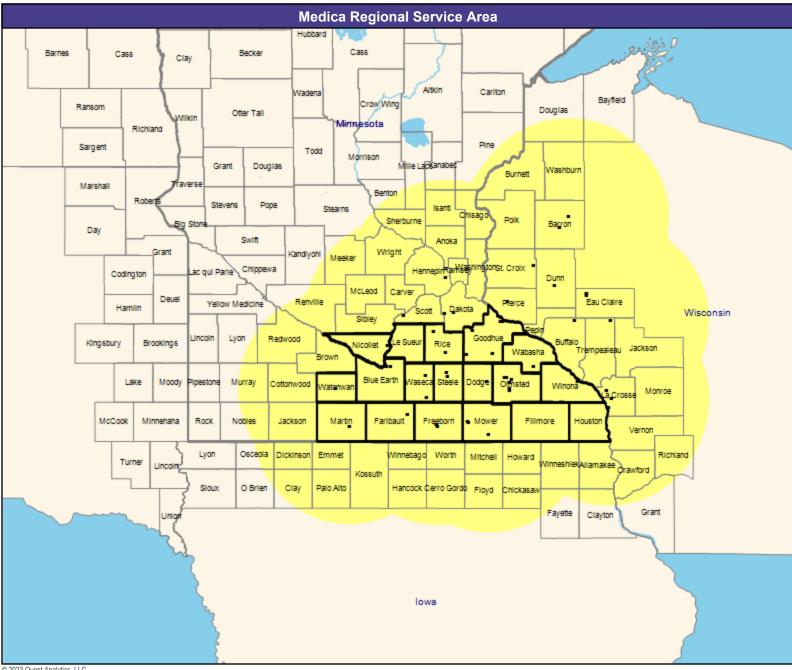

### **Service Area Map**

May 4, 2023 Service Areas ☐ Medica CompleteHealth MNN004 58.96 miles

May 4, 2023 Medica CompleteHealth MNN004 General Hospital Facilities 22 providers at 23 locations ■ All providers