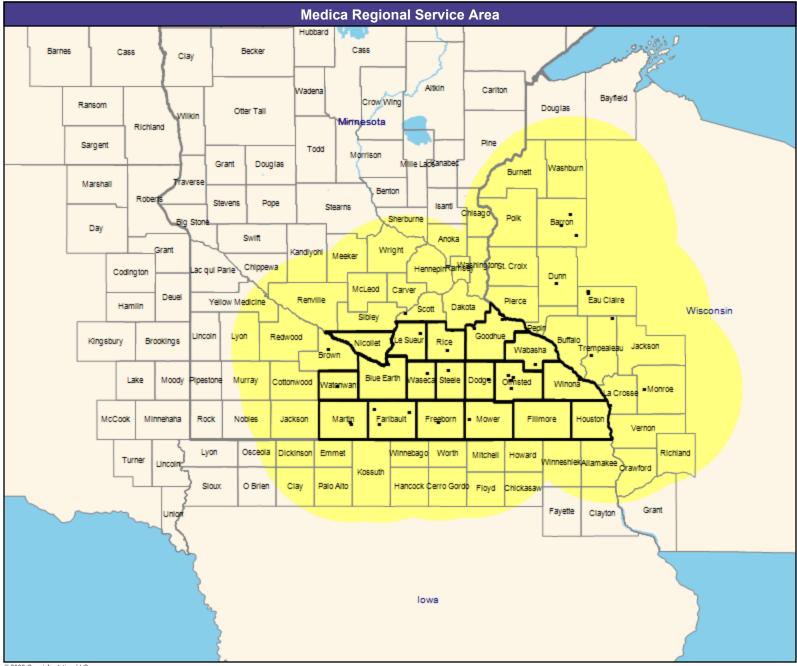

### **Service Area Map**

May 4, 2023 Service Areas ☐ Medica CompleteHealth MNN004 58.96 miles

May 4, 2023 Medica CompleteHealth MNN004 General Hospital Facilities 22 providers at 23 locations ■ All providers

30 mile radius

Service Areas

☐ Medica CompleteHealth MNN004

58.96 miles

May 4, 2023 Medica CompleteHealth MNN004 Primary Care Providers

2,571 providers at 102 locations

■ All providers

30 mile radius