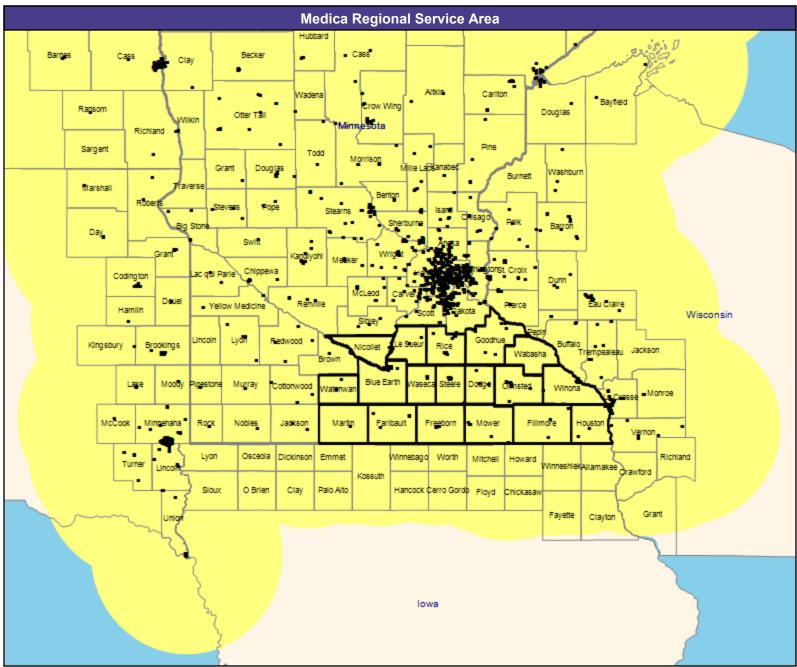

Service Areas

☐ Medica CompleteHealth MNN004

58.96 miles

May 4, 2023

Medica CompleteHealth MNN004 Mental Health Providers

10,041 providers at 2,808 locations

All providers

30 mile radius