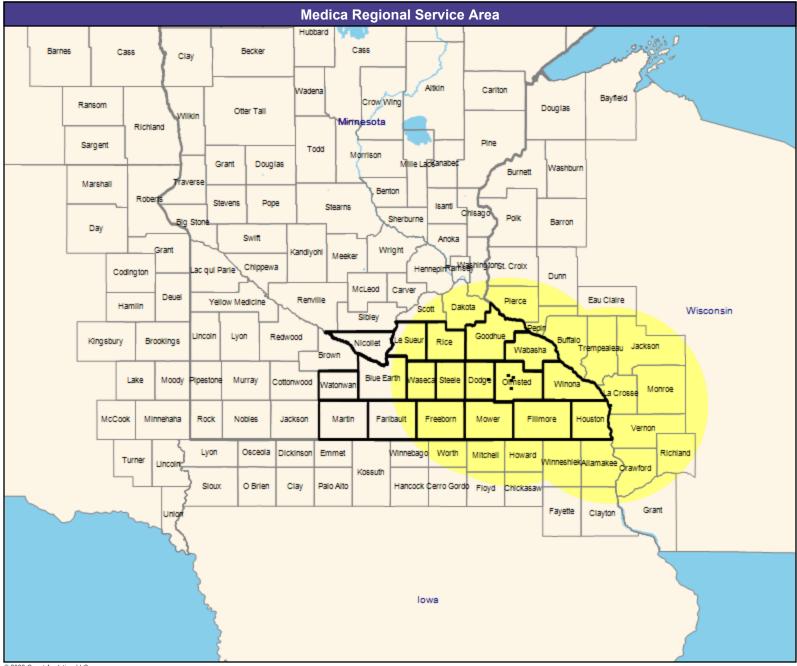

Service Areas

☐ Medica CompleteHealth MNN004

58.96 miles

May 4, 2023 Medica CompleteHealth MNN004 General Pediatric Providers 174 providers at 53 locations ■ All providers 30 mile radius Service Areas ☐ Medica CompleteHealth MNN004 58.96 miles

May 4, 2023

Medica CompleteHealth MNN004 Allergy, Immunology and Rheumatology

47 providers at 26 locations

■ All providers

60 mile radius

Service Areas

☐ Medica CompleteHealth MNN004

58.96 miles