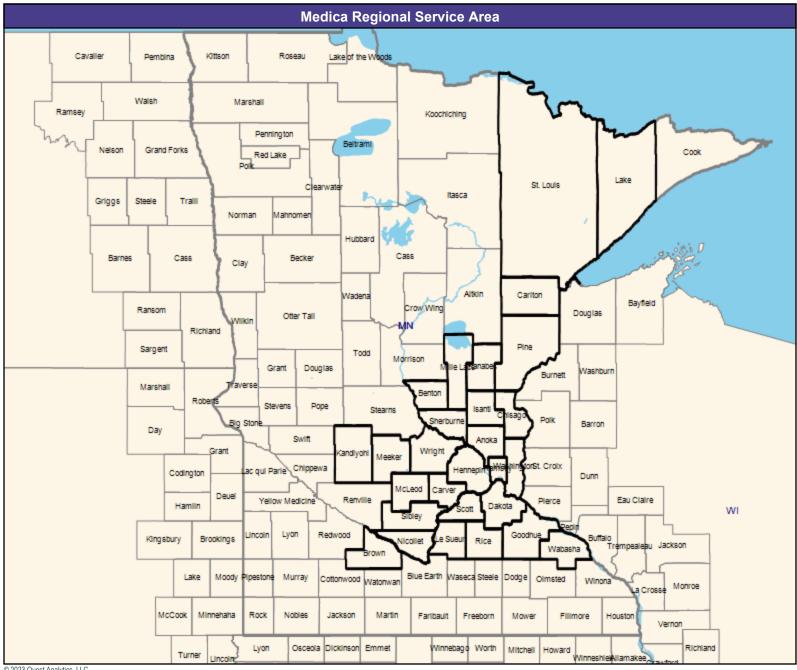

#### **Service Area Map**

May 5, 2023 Service Areas ☐ Medica Elect MNN001 60.66 miles

May 5, 2023 Medica Elect MNN001 General Hospital Facilities 199 providers at 204 locations ■ All providers 30 mile radius Service Areas ☐ Medica Elect MNN001