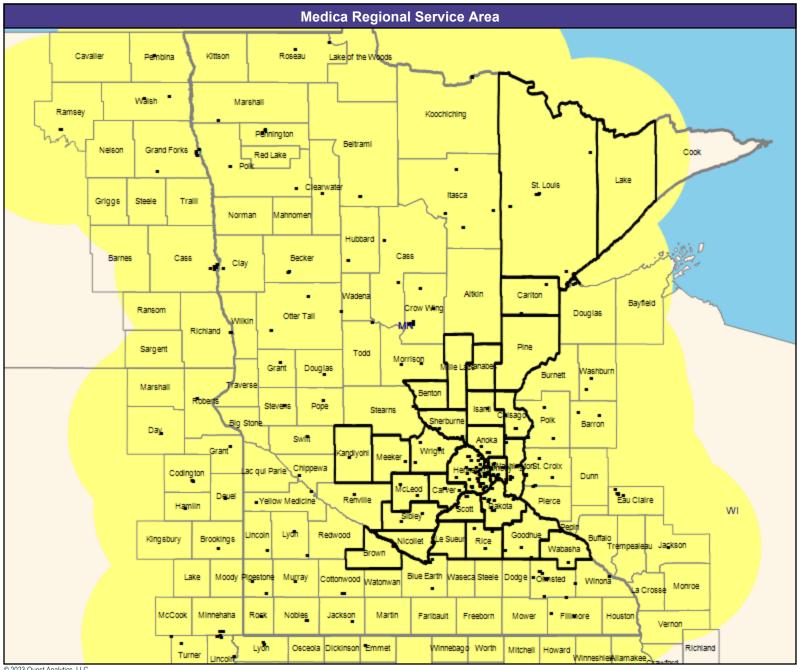

#### **Service Area Map**

May 5, 2023 Service Areas ☐ Medica Elect MNN001 60.66 miles

May 5, 2023 Medica Elect MNN001 General Hospital Facilities 199 providers at 204 locations ■ All providers 30 mile radius Service Areas ☐ Medica Elect MNN001