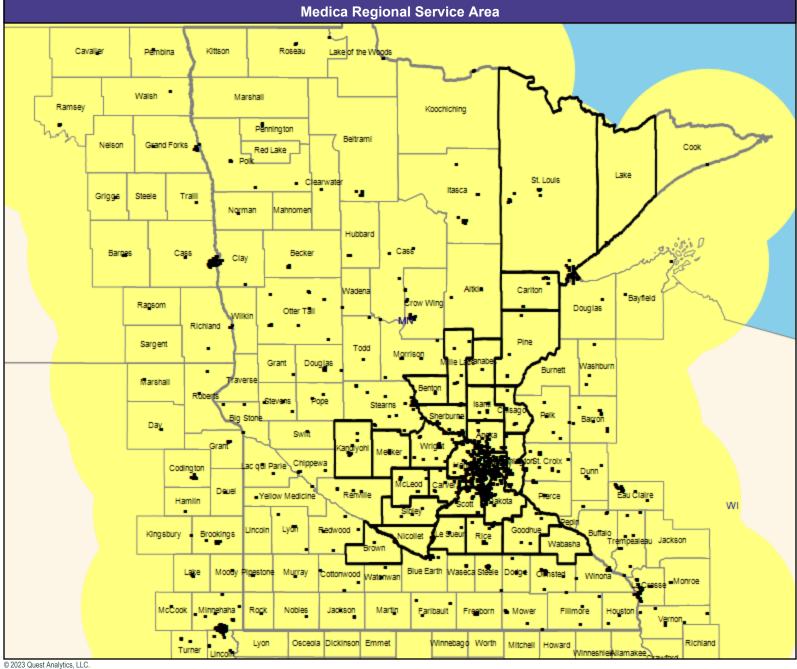

60.66 miles

May 5, 2023 Medica Elect MNN001 Primary Care Providers 13,537 providers at 1,539 locations ■ All providers 30 mile radius Service Areas ☐ Medica Elect MNN001

60.66 miles

Medica Elect MNN001 Mental Health Providers