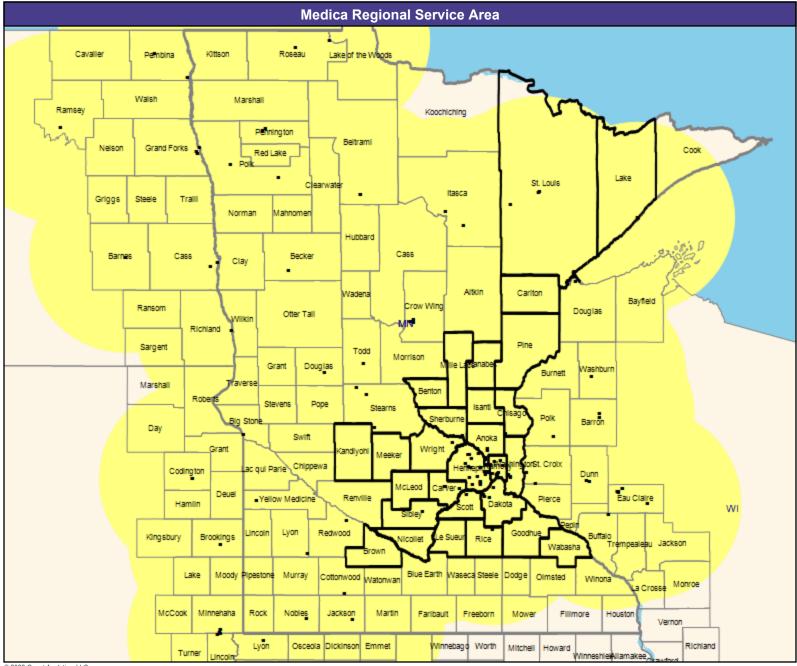

#### **Service Area Map**

May 5, 2023 Service Areas ☐ Medica Elect MNN001 60.66 miles

May 5, 2023 Medica Elect MNN001 General Hospital Facilities 199 providers at 204 locations ■ All providers 30 mile radius Service Areas ☐ Medica Elect MNN001