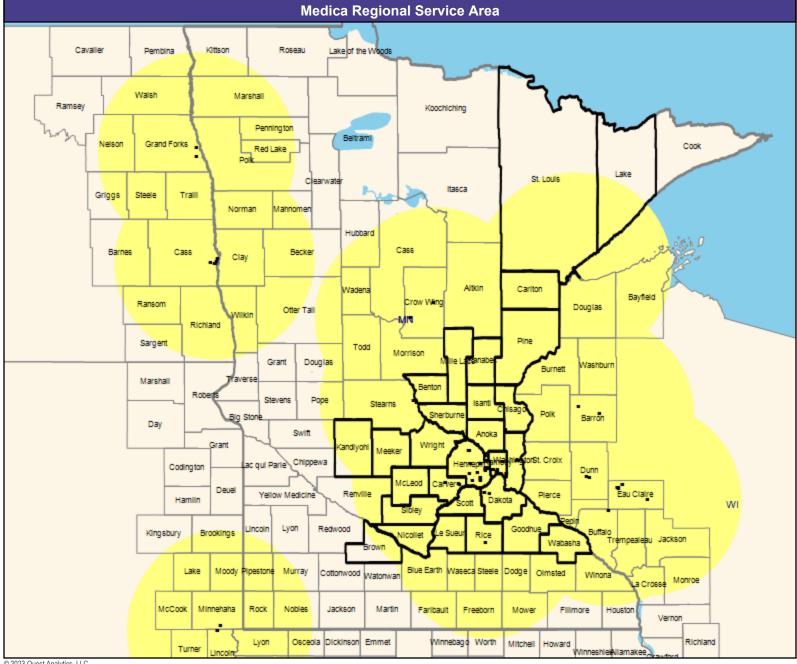

#### **Service Area Map**

May 5, 2023 Service Areas ☐ Medica Elect MNN001 60.66 miles

May 5, 2023 Medica Elect MNN001 General Hospital Facilities 199 providers at 204 locations ■ All providers 30 mile radius Service Areas ☐ Medica Elect MNN001