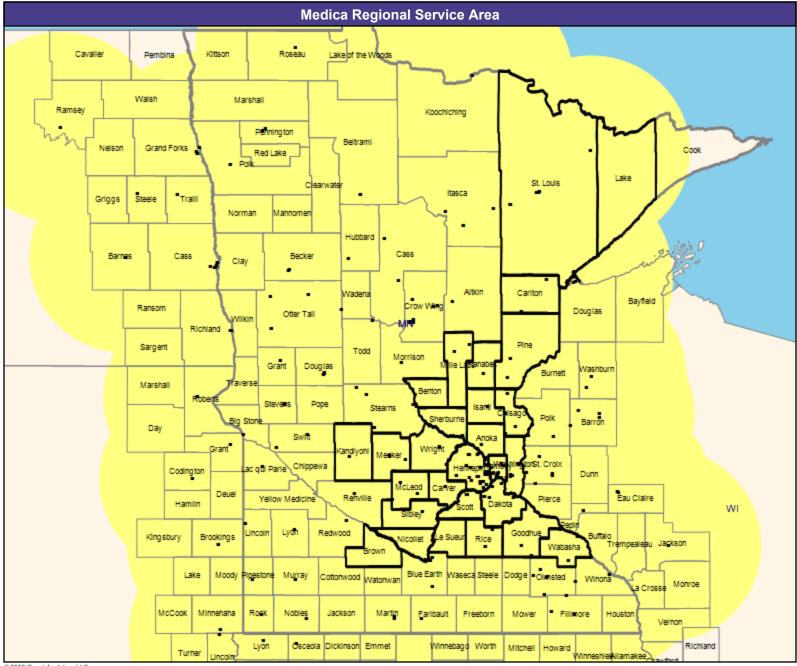

#### **Service Area Map**

May 5, 2023 Service Areas ☐ Medica Elect MNN001 60.66 miles

May 5, 2023 Medica Elect MNN001 General Hospital Facilities 199 providers at 204 locations ■ All providers 30 mile radius Service Areas ☐ Medica Elect MNN001