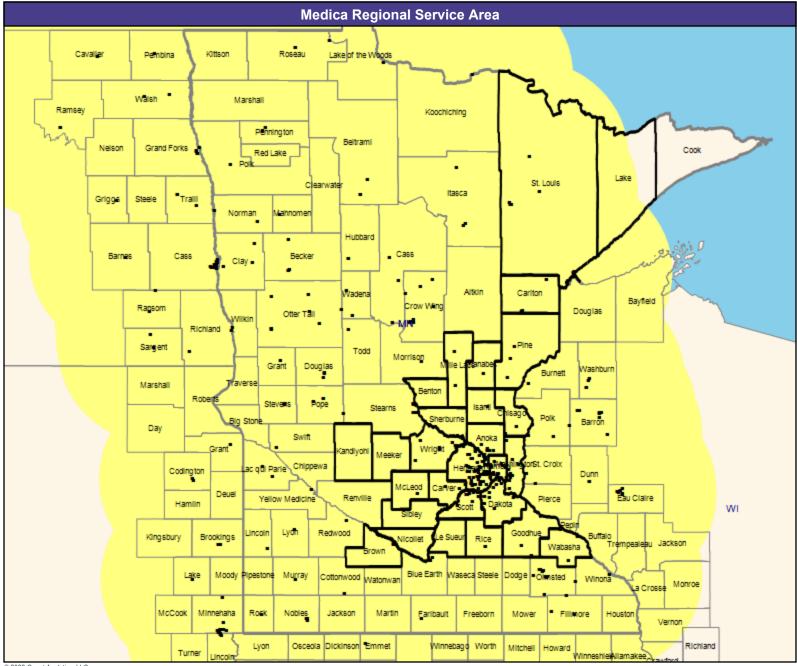

#### **Service Area Map**

May 5, 2023 Service Areas ☐ Medica Elect MNN001 60.66 miles

May 5, 2023 Medica Elect MNN001 General Hospital Facilities 199 providers at 204 locations ■ All providers 30 mile radius Service Areas ☐ Medica Elect MNN001

60.66 miles

May 5, 2023 Medica Elect MNN001 Primary Care Providers 13,537 providers at 1,539 locations ■ All providers 30 mile radius Service Areas ☐ Medica Elect MNN001

60.66 miles

Medica Elect MNN001 Mental Health Providers