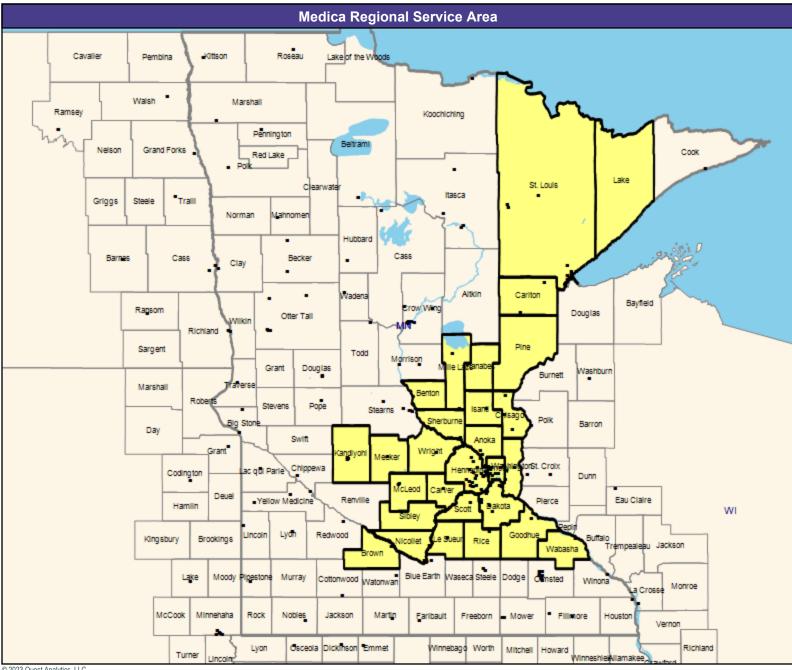

#### **Service Area Map**

May 5, 2023 Service Areas ☐ Medica Elect MNN001 60.66 miles

May 5, 2023 Medica Elect MNN001 General Hospital Facilities 199 providers at 204 locations ■ All providers 30 mile radius Service Areas ☐ Medica Elect MNN001