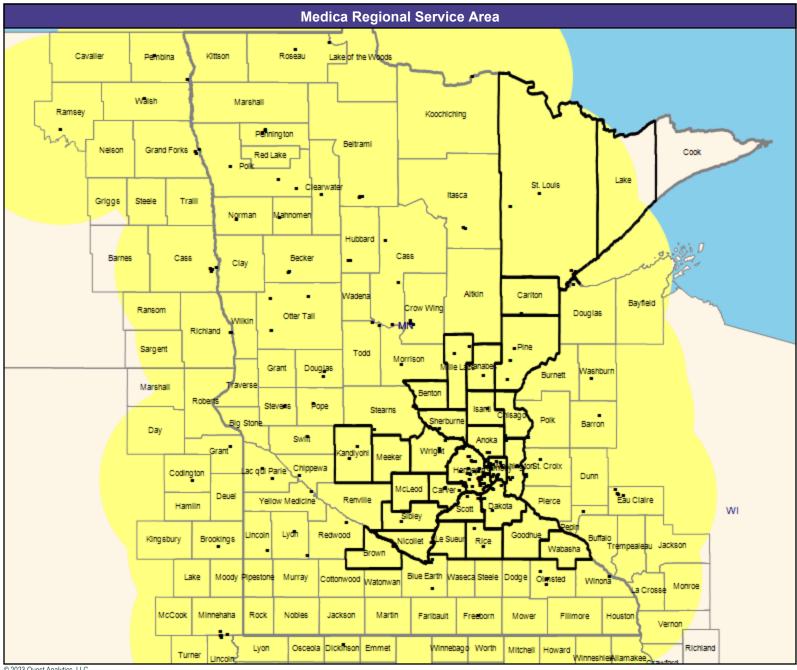

All providers

30 mile radius

Service Areas

Medica Elect MNN001

60.66 miles

May 5, 2023 Medica Elect MNN001 Allergy, Immunology and Rheumatology 199 providers at 195 locations ■ All providers 60 mile radius Service Areas ☐ Medica Elect MNN001