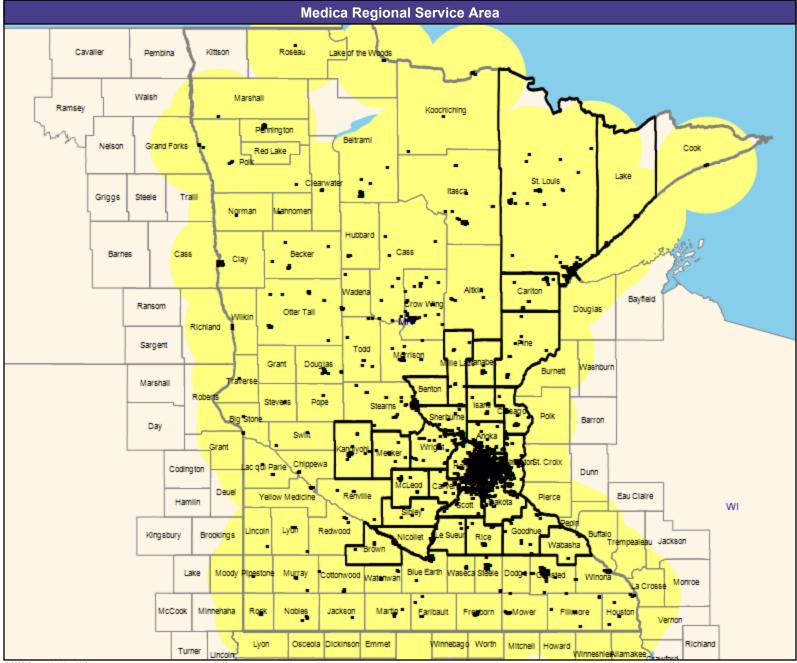

10,041 providers at 2,808 locations

All providers

30 mile radius

Service Areas

Medica Elect MNN001

May 5, 2023

Medica Elect MNN001 General Pediatric Providers

1,541 providers at 504 locations

All providers

30 mile radius

Service Areas

Medica Elect MNN001

60.66 miles

May 5, 2023 Medica Elect MNN001 Allergy, Immunology and Rheumatology 199 providers at 195 locations ■ All providers 60 mile radius Service Areas ☐ Medica Elect MNN001