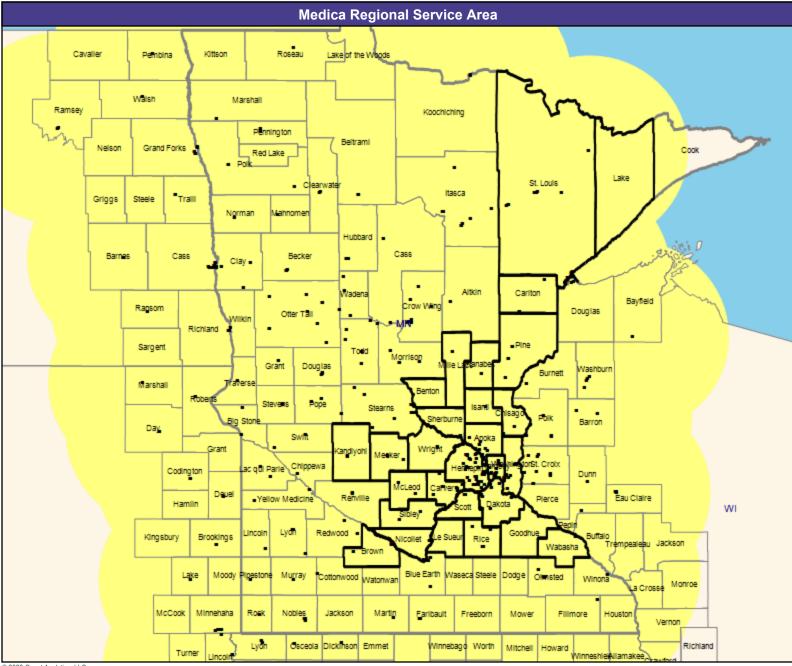

#### **Service Area Map**

May 5, 2023 Service Areas ☐ Medica Elect MNN001 60.66 miles

May 5, 2023 Medica Elect MNN001 General Hospital Facilities 199 providers at 204 locations ■ All providers 30 mile radius Service Areas ☐ Medica Elect MNN001