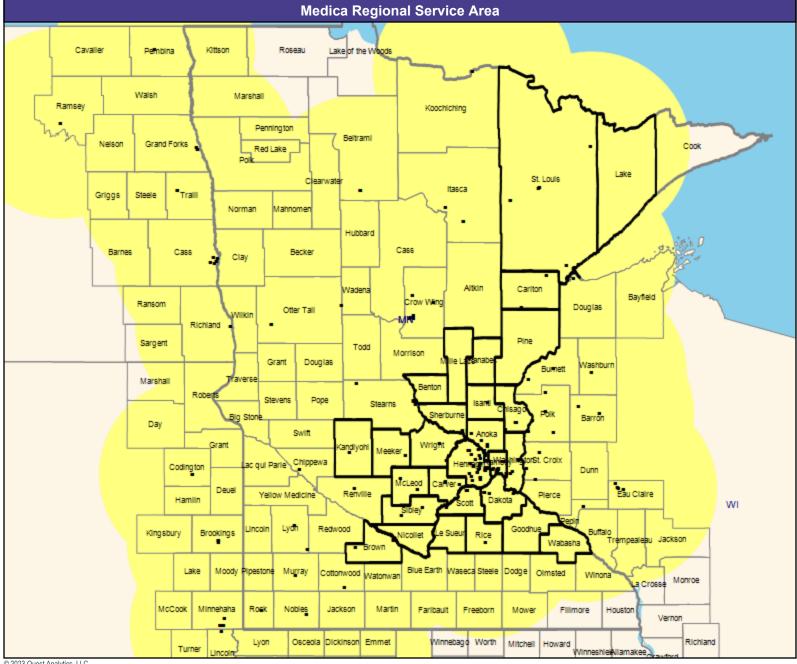

#### **Service Area Map**

May 5, 2023 Service Areas ☐ Medica Elect MNN001 60.66 miles

May 5, 2023 Medica Elect MNN001 General Hospital Facilities 199 providers at 204 locations ■ All providers 30 mile radius Service Areas ☐ Medica Elect MNN001