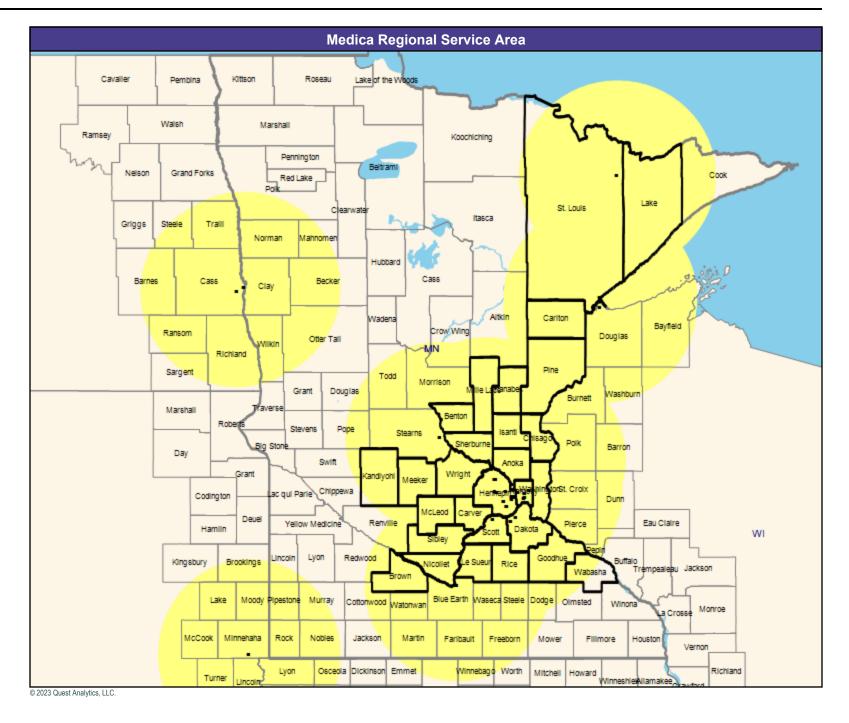

10,041 providers at 2,808 locations

All providers

30 mile radius

Service Areas

Medica Elect MNN001

May 5, 2023

Medica Elect MNN001 General Pediatric Providers

1,541 providers at 504 locations