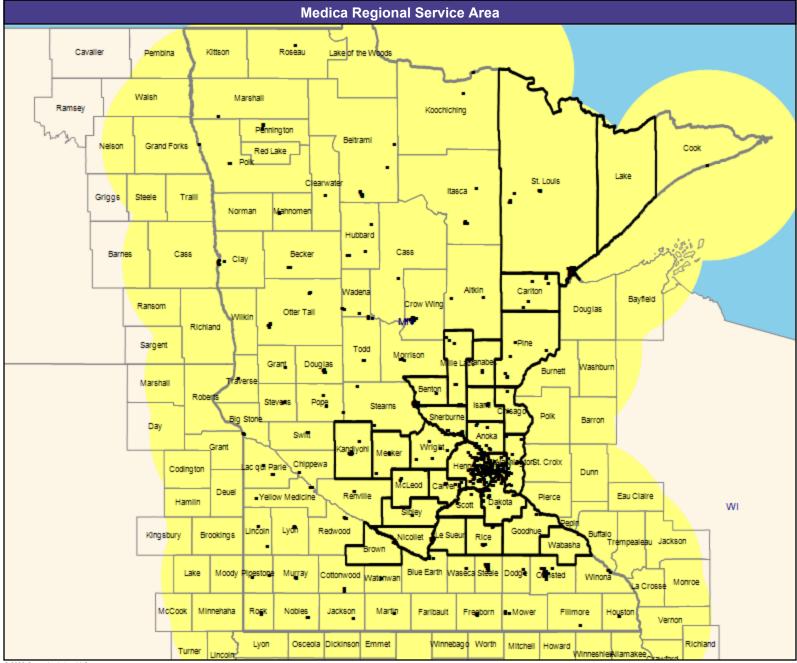

10,041 providers at 2,808 locations

All providers

30 mile radius

Service Areas

Medica Elect MNN001

May 5, 2023

Medica Elect MNN001 General Pediatric Providers

1,541 providers at 504 locations

All providers

30 mile radius

Service Areas

Medica Elect MNN001

60.66 miles

May 5, 2023 Medica Elect MNN001 Allergy, Immunology and Rheumatology 199 providers at 195 locations ■ All providers 60 mile radius Service Areas ☐ Medica Elect MNN001