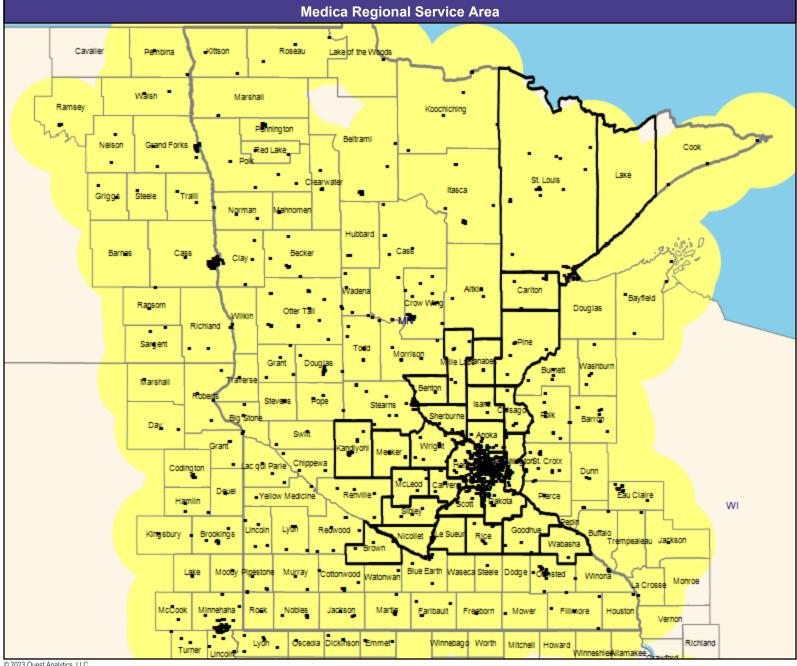

60.66 miles

May 5, 2023 Medica Elect MNN001 Primary Care Providers 13,537 providers at 1,539 locations ■ All providers 30 mile radius Service Areas ☐ Medica Elect MNN001

60.66 miles

Medica Elect MNN001 Mental Health Providers

10,041 providers at 2,808 locations

All providers

30 mile radius

Service Areas

Medica Elect MNN001

May 5, 2023

Medica Elect MNN001 General Pediatric Providers

1,541 providers at 504 locations