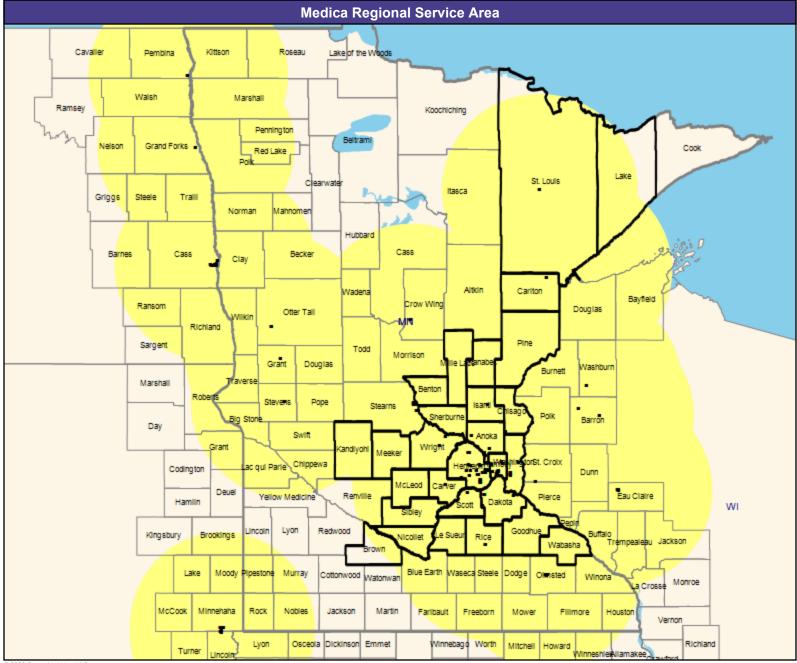

60.66 miles

May 5, 2023 Medica Elect MNN001 Primary Care Providers 13,537 providers at 1,539 locations ■ All providers 30 mile radius Service Areas ☐ Medica Elect MNN001

60.66 miles

Medica Elect MNN001 Mental Health Providers

10,041 providers at 2,808 locations

All providers

30 mile radius

Service Areas

Medica Elect MNN001

May 5, 2023

Medica Elect MNN001 General Pediatric Providers

1,541 providers at 504 locations