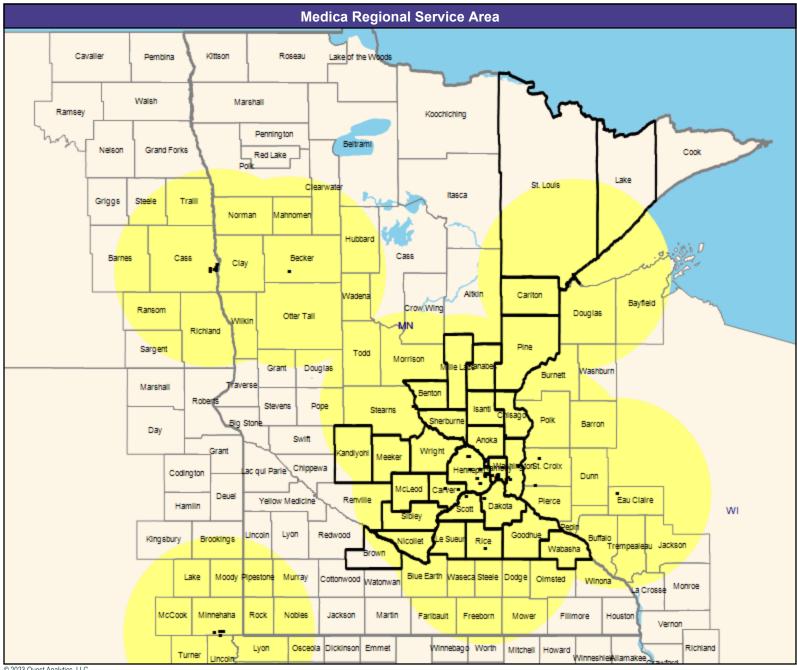

#### **Service Area Map**

May 5, 2023 Service Areas ☐ Medica Elect MNN001 60.66 miles

May 5, 2023 Medica Elect MNN001 General Hospital Facilities 199 providers at 204 locations ■ All providers 30 mile radius Service Areas ☐ Medica Elect MNN001