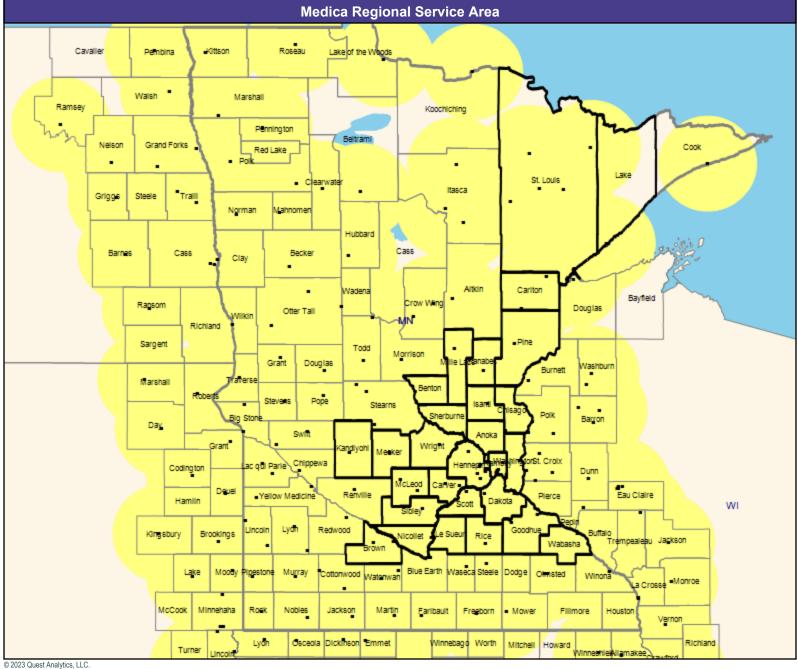

#### **Service Area Map**

May 5, 2023 Service Areas ☐ Medica Elect MNN001 60.66 miles

May 5, 2023 Medica Elect MNN001 General Hospital Facilities 199 providers at 204 locations ■ All providers 30 mile radius Service Areas ☐ Medica Elect MNN001

60.66 miles

May 5, 2023 Medica Elect MNN001 Primary Care Providers 13,537 providers at 1,539 locations ■ All providers 30 mile radius Service Areas ☐ Medica Elect MNN001

60.66 miles

Medica Elect MNN001 Mental Health Providers