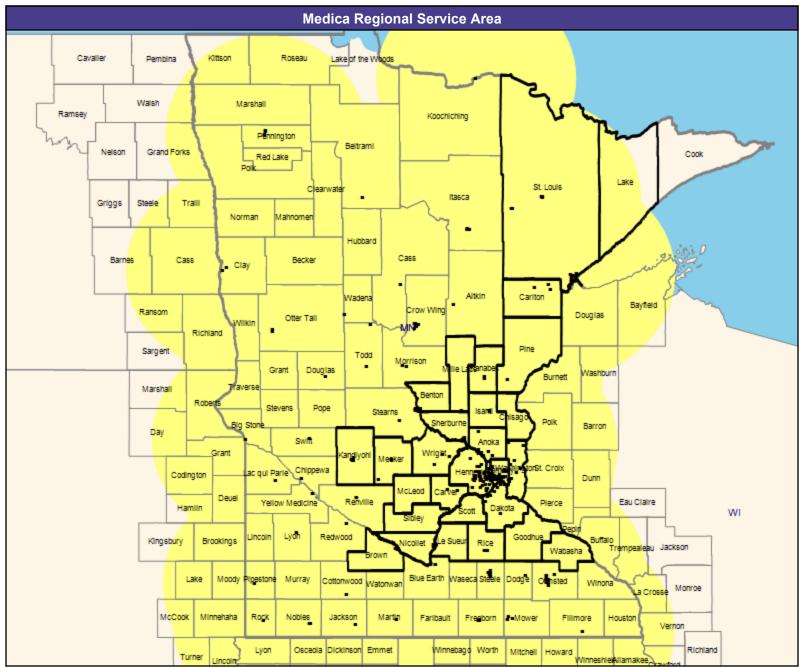

#### **Service Area Map**

May 5, 2023 Service Areas ☐ Medica Elect MNN001 60.66 miles

May 5, 2023 Medica Elect MNN001 General Hospital Facilities 199 providers at 204 locations ■ All providers 30 mile radius Service Areas ☐ Medica Elect MNN001