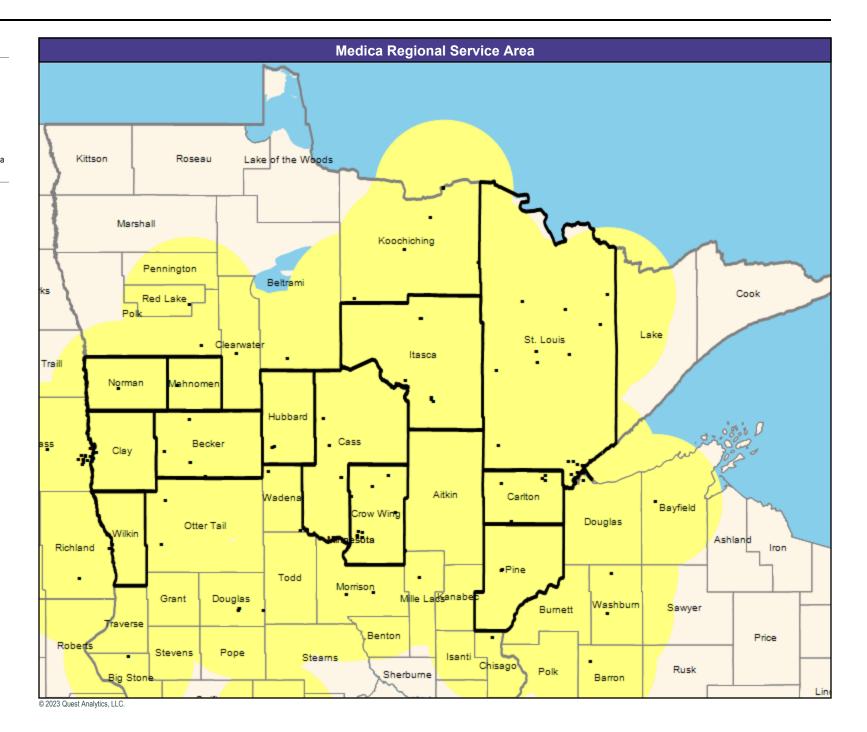

Essentia Choice Care with Medica

MNN010
42.93 miles

**Medica Regional Service Area** Kittson Roseau Lake of the Woods Marshall Koochiching Pennington Beltrami ks Cook Red Lake Lake St. Louis **Clearwater** Itasca Traill Norman Mahnomer Hubbard Cass Becker 955 Clay Aitkin Carlton Wadena Bayfield Crow Wing Douglas Otter Tail Wilkin sõta Ashland Richland Iron Pine Todd Morrison Mille Laganabec Grant Douglas Washburn Sawyer Burnett **T**raverse Benton Price Roberts Stevens Pope Isanti Steams Chisago Rusk Polk Sherburne Big Ston Barron © 2023 Quest Analytics, LLC.