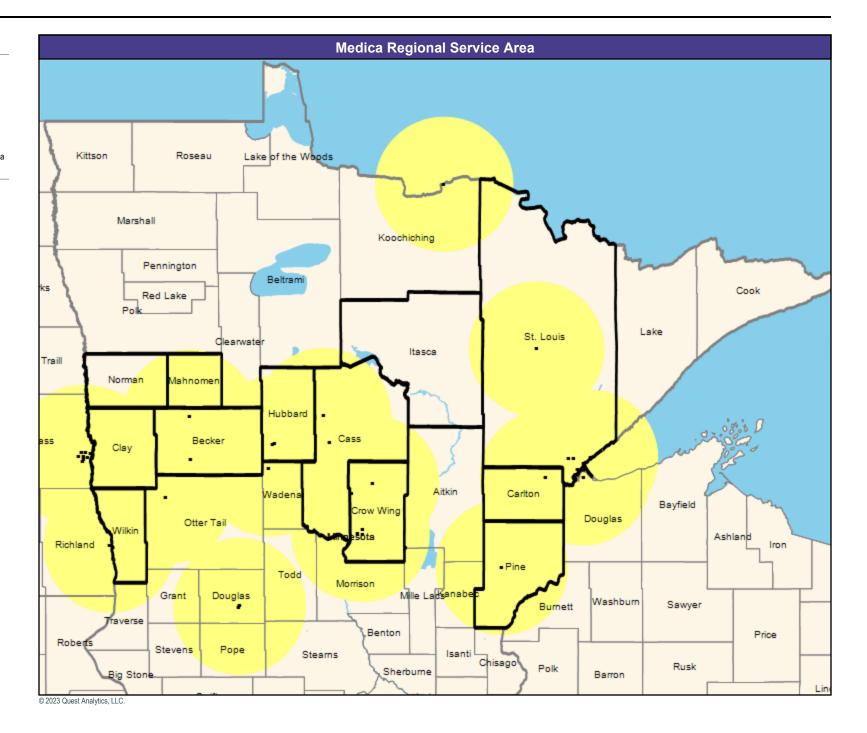

#### **Service Area Map**

May 4, 2023

Service Areas

Essentia Choice Care with Medica MNN010

42.93 miles

May 4, 2023

Essentia Choice Care with Medica MNN010 General Hospital Facilities

25 providers at 25 locations