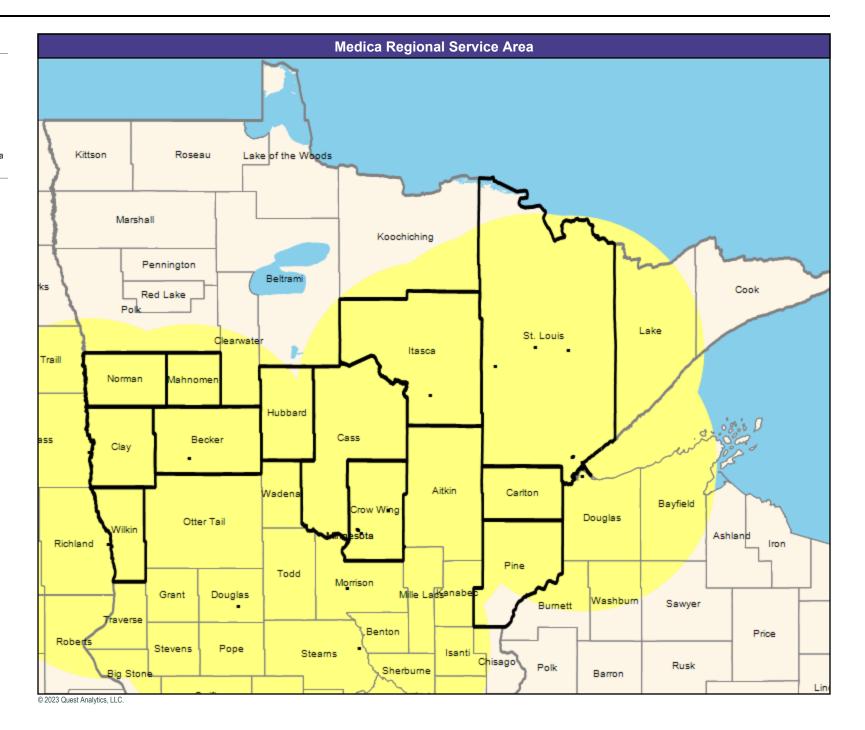

Essentia Choice Care with Medica

MNN010
42.93 miles

**Medica Regional Service Area** Kittson Roseau Lake of the Woods Marshall Koochiching Pennington Beltrami ks Cook Red Lake Lake St. Louis **Clearwater** Itasca Traill Norman Mahnomer Hubbard Cass Becker 955 Clay Aitkin Carlton Wadena Bayfield Crow Wing Douglas Otter Tail Wilkin sõta Ashland Richland Iron Pine Todd Morrison Mille Laganabec Grant Douglas Washburn Sawyer Burnett **T**raverse Benton Price Roberts Stevens Pope Isanti Steams Chisago Rusk Polk Sherburne Big Ston Barron © 2023 Quest Analytics, LLC.