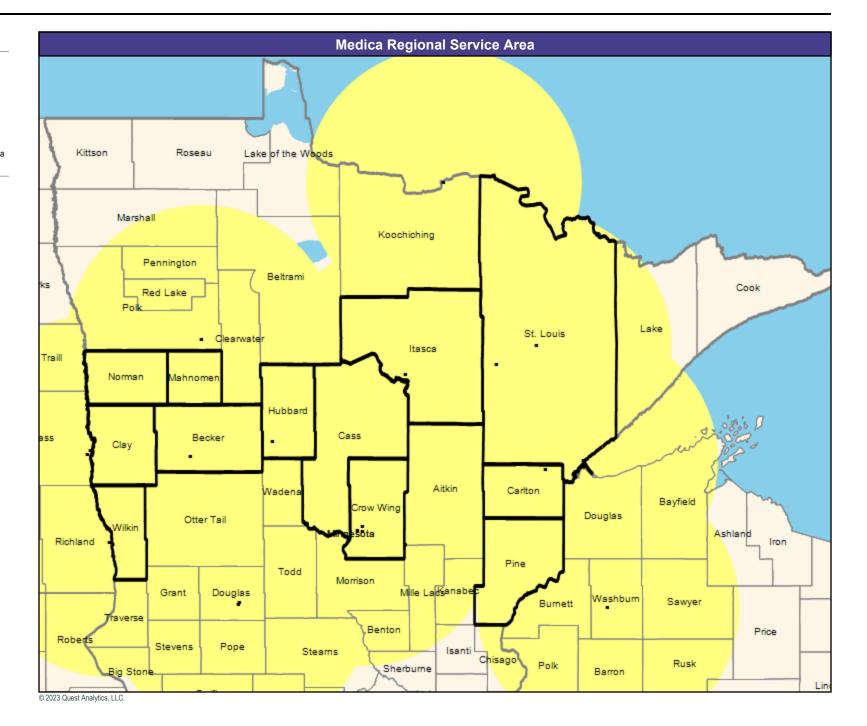

Essentia Choice Care with Medica

MNN010
42.93 miles

**Medica Regional Service Area** Kittson Roseau Lake of the Woods Marshall Koochiching Pennington Beltrami ks Cook Red Lake Lake St. Louis **Clearwater** Itasca Traill Norman Mahnomer Hubbard Cass Becker 955 Clay Aitkin Carlton Wadena Bayfield Crow Wing Douglas Otter Tail Wilkin sõta Ashland Richland Iron Pine Todd Morrison Mille Laganabec Grant Douglas Washburn Sawyer Burnett **T**raverse Benton Price Roberts Stevens Pope Isanti Steams Chisago Rusk Polk Sherburne Big Ston Barron © 2023 Quest Analytics, LLC.