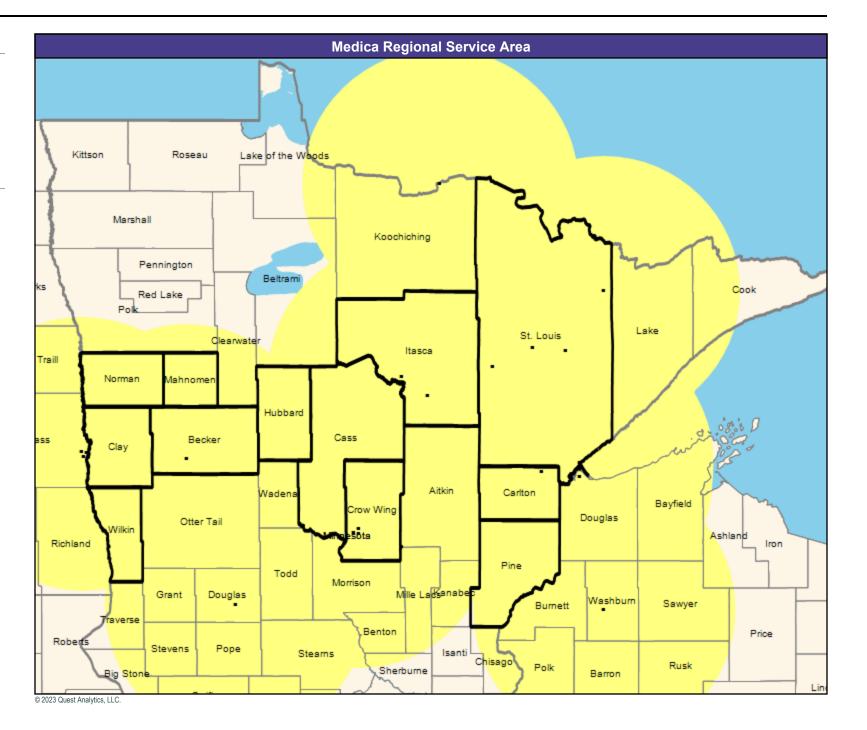

Essentia Choice Care with Medica

MNN010
42.93 miles

**Medica Regional Service Area** Kittson Roseau Lake of the Woods Marshall Koochiching Pennington Beltrami ks Cook Red Lake Lake St. Louis **Clearwater** Itasca Traill Norman Mahnomer Hubbard Cass Becker 955 Clay Aitkin Carlton Wadena Bayfield Crow Wing Douglas Otter Tail Wilkin sõta Ashland Richland Iron Pine Todd Morrison Mille Laganabec Grant Douglas Washburn Sawyer Burnett **T**raverse Benton Price Roberts Stevens Pope Isanti Steams Chisago Rusk Polk Sherburne Big Ston Barron © 2023 Quest Analytics, LLC.