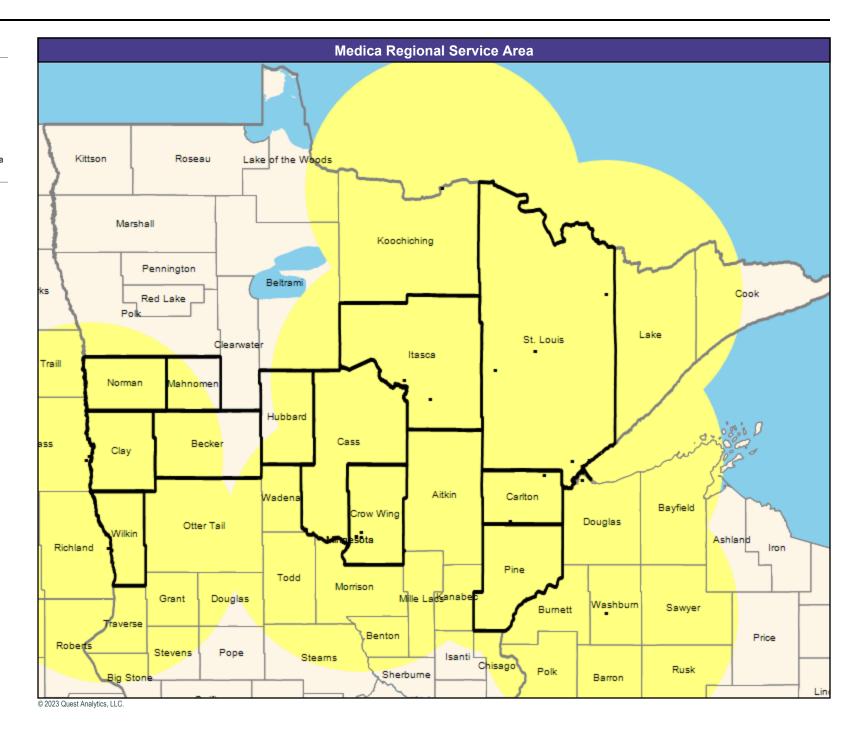

Service Areas

Essentia Choice Care with Medica MNN010

May 4, 2023

Essentia Choice Care with Medica MNN010 General Pediatric Providers

71 providers at 38 locations

■ All providers

90 mile radius

Service Areas