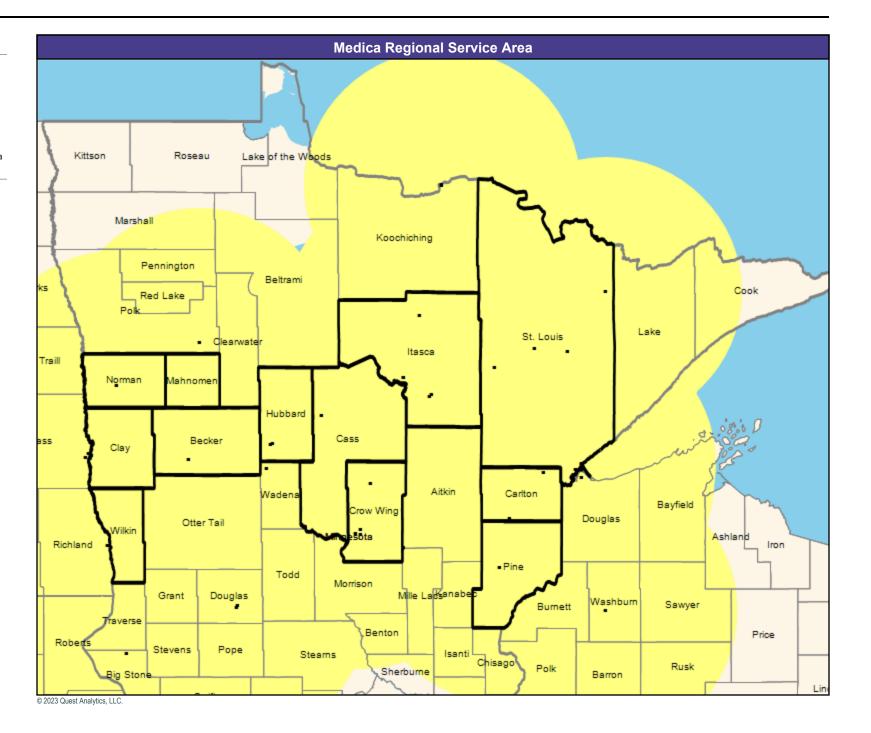

Essentia Choice Care with Medica

MNN010
42.93 miles

**Medica Regional Service Area** Kittson Roseau Lake of the Woods Marshall Koochiching Pennington Beltrami ks Cook Red Lake Lake St. Louis **Clearwater** Itasca Traill Norman Mahnomer Hubbard Cass Becker 955 Clay Aitkin Carlton Wadena Bayfield Crow Wing Douglas Otter Tail Wilkin sõta Ashland Richland Iron Pine Todd Morrison Mille Laganabec Grant Douglas Washburn Sawyer Burnett **T**raverse Benton Price Roberts Stevens Pope Isanti Steams Chisago Rusk Polk Sherburne Big Ston Barron © 2023 Quest Analytics, LLC.