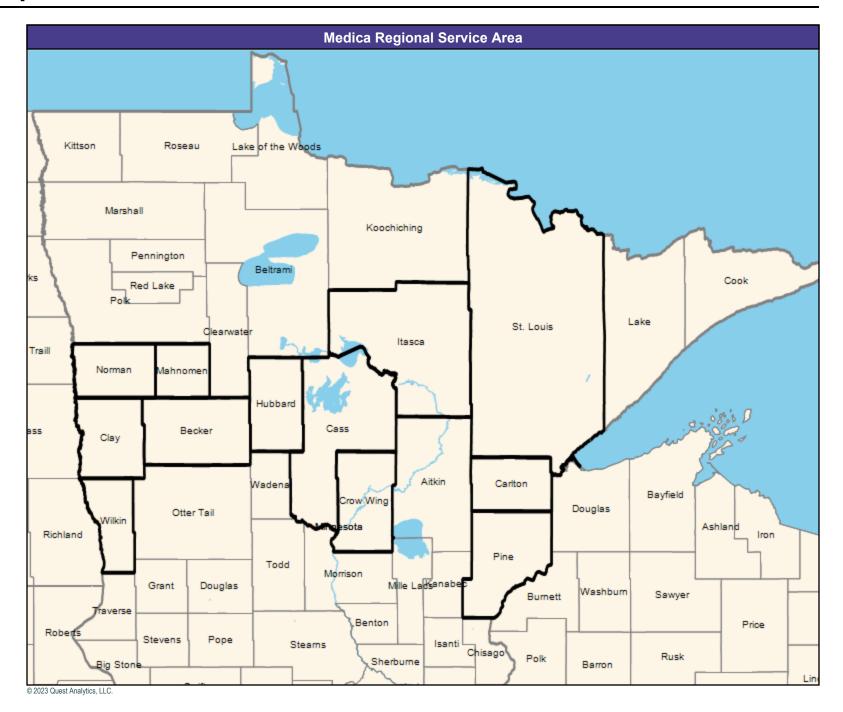

Essentia Choice Care with Medica

MNN010
42.93 miles

**Medica Regional Service Area** Kittson Roseau Lake of the Woods Marshall Koochiching Pennington Beltrami ks Cook Red Lake Lake St. Louis **Clearwater** Itasca Traill Norman Mahnomer Hubbard Cass Becker 955 Clay Aitkin Carlton Wadena Bayfield Crow Wing Douglas Otter Tail Wilkin sõta Ashland Richland Iron Pine Todd Morrison Mille Laganabec Grant Douglas Washburn Sawyer Burnett **T**raverse Benton Price Roberts Stevens Pope Isanti Steams Chisago Rusk Polk Sherburne Big Ston Barron © 2023 Quest Analytics, LLC.