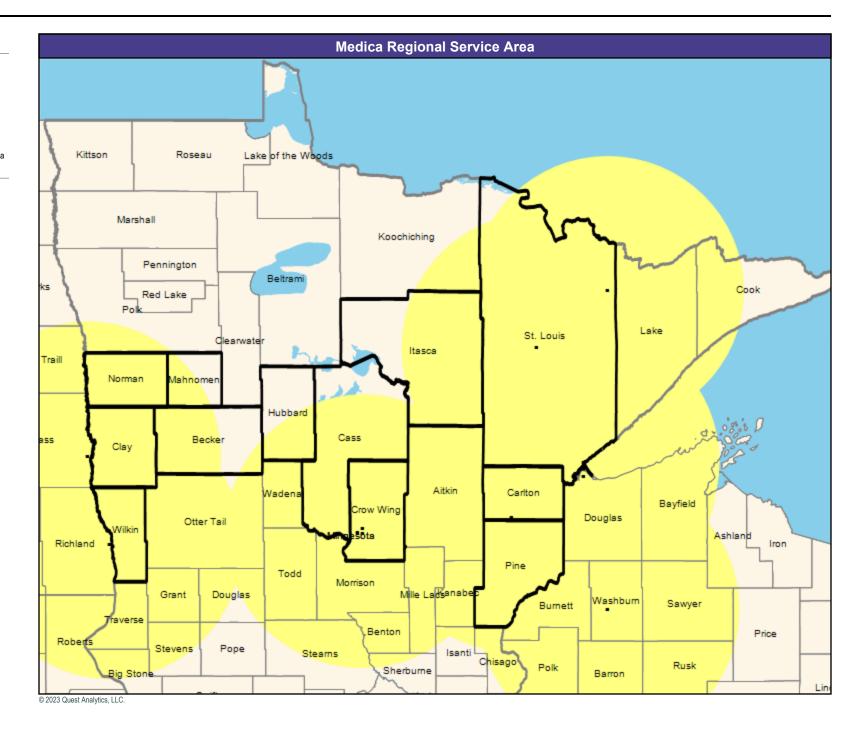

Essentia Choice Care with Medica

MNN010
42.93 miles

**Medica Regional Service Area** Kittson Roseau Lake of the Woods Marshall Koochiching Pennington Beltrami ks Cook Red Lake Lake St. Louis **Clearwater** Itasca Traill Norman Mahnomer Hubbard Cass Becker 955 Clay Aitkin Carlton Wadena Bayfield Crow Wing Douglas Otter Tail Wilkin sõta Ashland Richland Iron Pine Todd Morrison Mille Laganabec Grant Douglas Washburn Sawyer Burnett **T**raverse Benton Price Roberts Stevens Pope Isanti Steams Chisago Rusk Polk Sherburne Big Ston Barron © 2023 Quest Analytics, LLC.