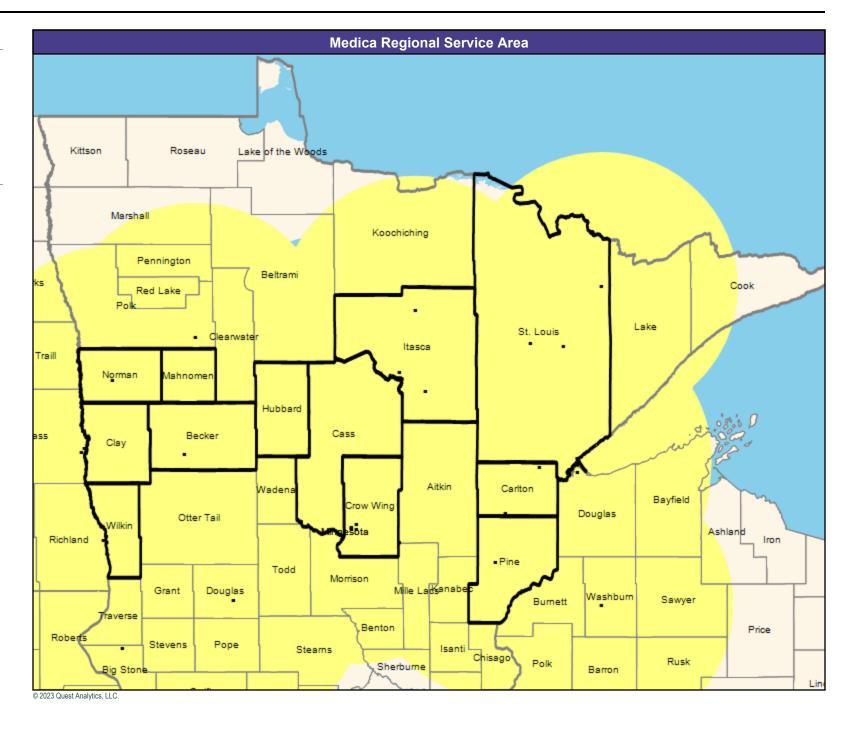

Service Areas

Essentia Choice Care with Medica MNN010

May 4, 2023

Essentia Choice Care with Medica MNN010 General Pediatric Providers

71 providers at 38 locations

■ All providers

90 mile radius

Service Areas

Essentia Choice Care with Medica MNN010

May 4, 2023

Essentia Choice Care with Medica MNN010 Allergy, Immunology and Rheumatology

17 providers at 14 locations

■ All providers

60 mile radius

Service Areas

Essentia Choice Care with Medica MNN010