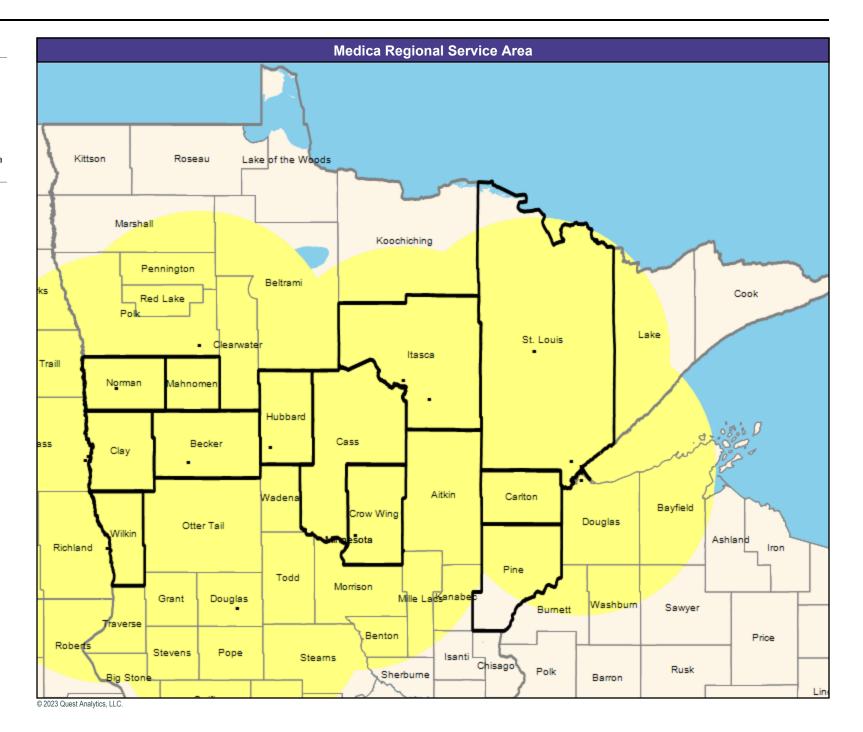

Essentia Choice Care with Medica

MNN010
42.93 miles

**Medica Regional Service Area** Kittson Roseau Lake of the Woods Marshall Koochiching Pennington Beltrami ks Cook Red Lake Lake St. Louis **Clearwater** Itasca Traill Norman Mahnomer Hubbard Cass Becker 955 Clay Aitkin Carlton Wadena Bayfield Crow Wing Douglas Otter Tail Wilkin sõta Ashland Richland Iron Pine Todd Morrison Mille Laganabec Grant Douglas Washburn Sawyer Burnett **T**raverse Benton Price Roberts Stevens Pope Isanti Steams Chisago Rusk Polk Sherburne Big Ston Barron © 2023 Quest Analytics, LLC.