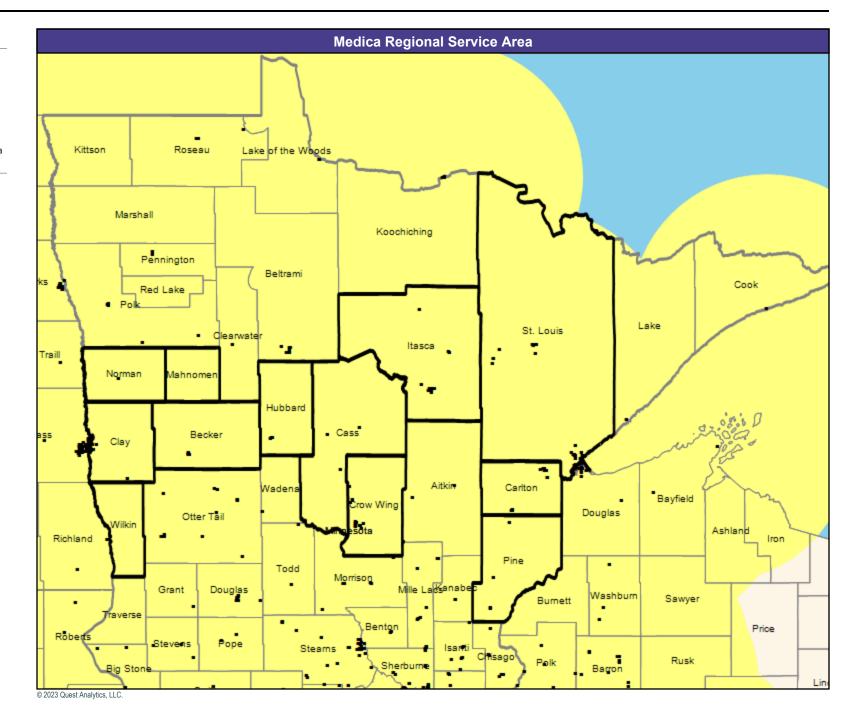

■ All providers

30 mile radius

Service Areas

Essentia Choice Care with Medica MNN010

May 4, 2023

Essentia Choice Care with Medica MNN010 Primary Care Providers

1,184 providers at 113 locations

■ All providers