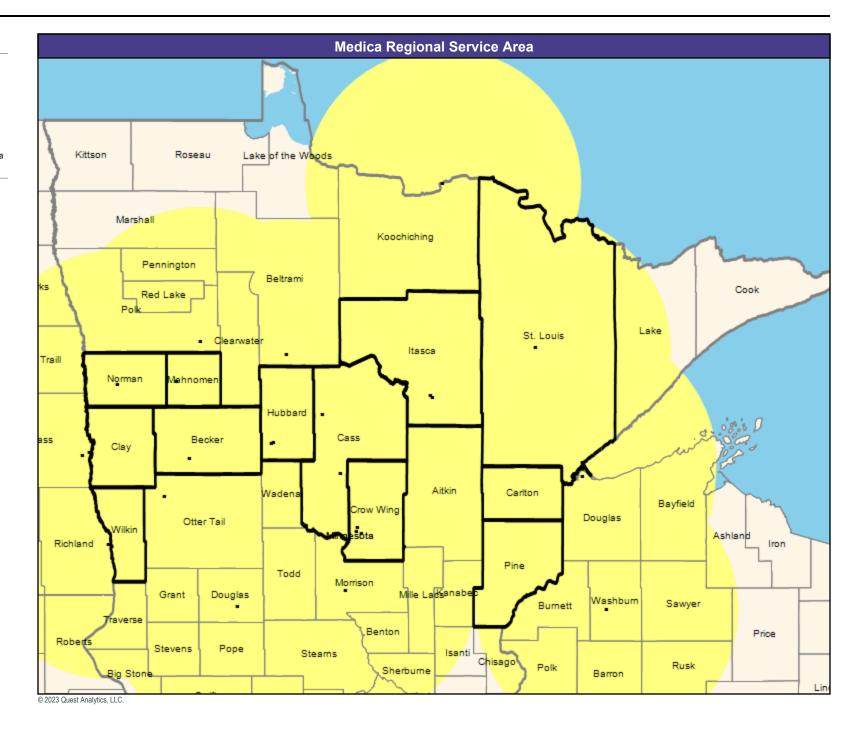

Essentia Choice Care with Medica

MNN010
42.93 miles

**Medica Regional Service Area** Kittson Roseau Lake of the Woods Marshall Koochiching Pennington Beltrami ks Cook Red Lake Lake St. Louis **Clearwater** Itasca Traill Norman Mahnomer Hubbard Cass Becker 955 Clay Aitkin Carlton Wadena Bayfield Crow Wing Douglas Otter Tail Wilkin sõta Ashland Richland Iron Pine Todd Morrison Mille Laganabec Grant Douglas Washburn Sawyer Burnett **T**raverse Benton Price Roberts Stevens Pope Isanti Steams Chisago Rusk Polk Sherburne Big Ston Barron © 2023 Quest Analytics, LLC.