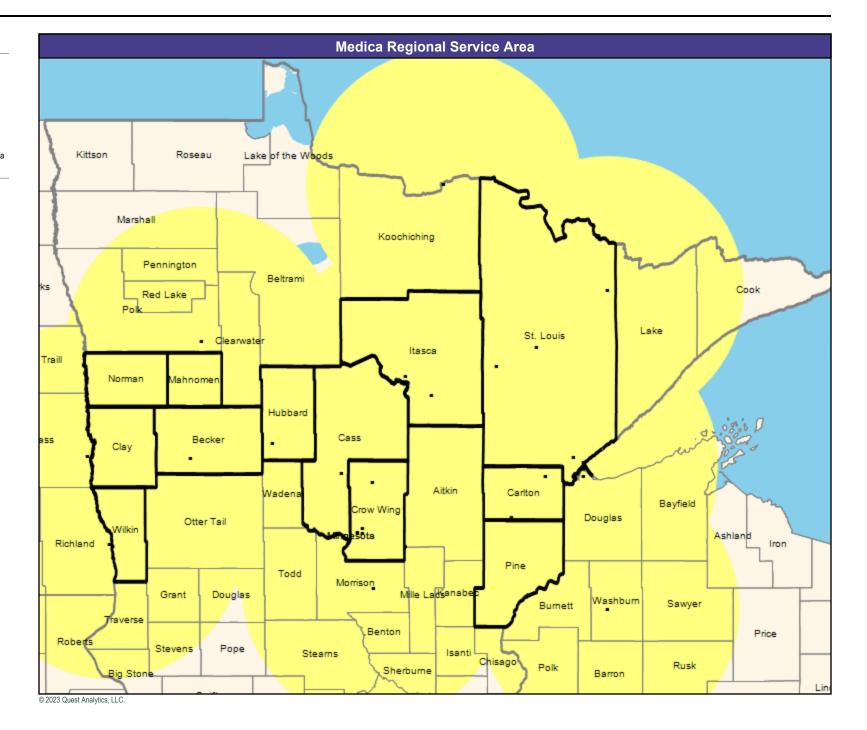

#### **Service Area Map**

May 4, 2023

Service Areas

Essentia Choice Care with Medica MNN010

42.93 miles

May 4, 2023

Essentia Choice Care with Medica MNN010 General Hospital Facilities

25 providers at 25 locations