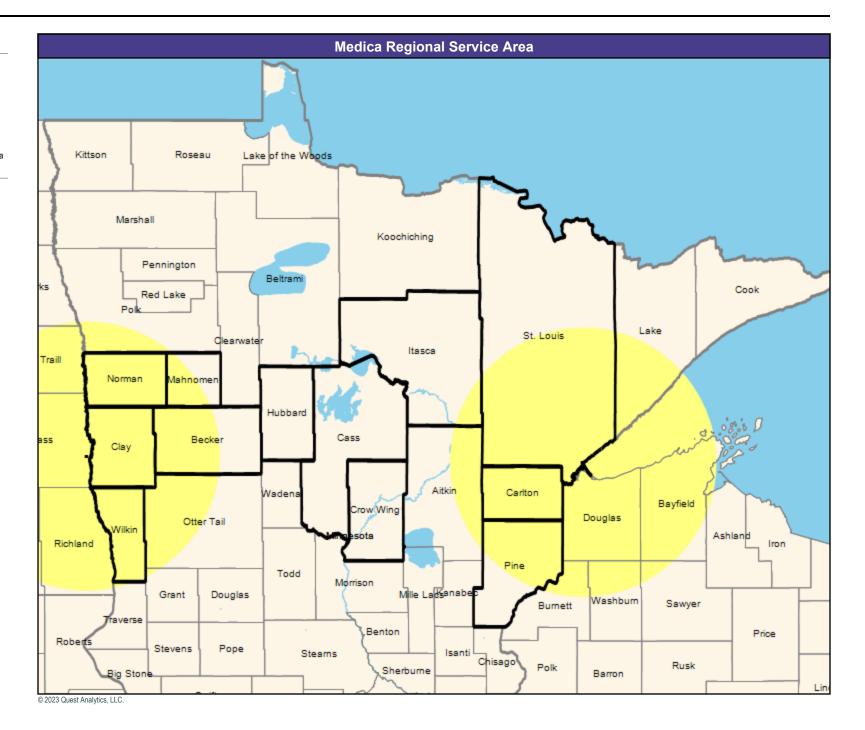

30 mile radius

Service Areas

Essentia Choice Care with Medica MNN010

May 4, 2023

Essentia Choice Care with Medica MNN010 Mental Health Providers

10,048 providers at 2,808 locations

■ All providers

30 mile radius