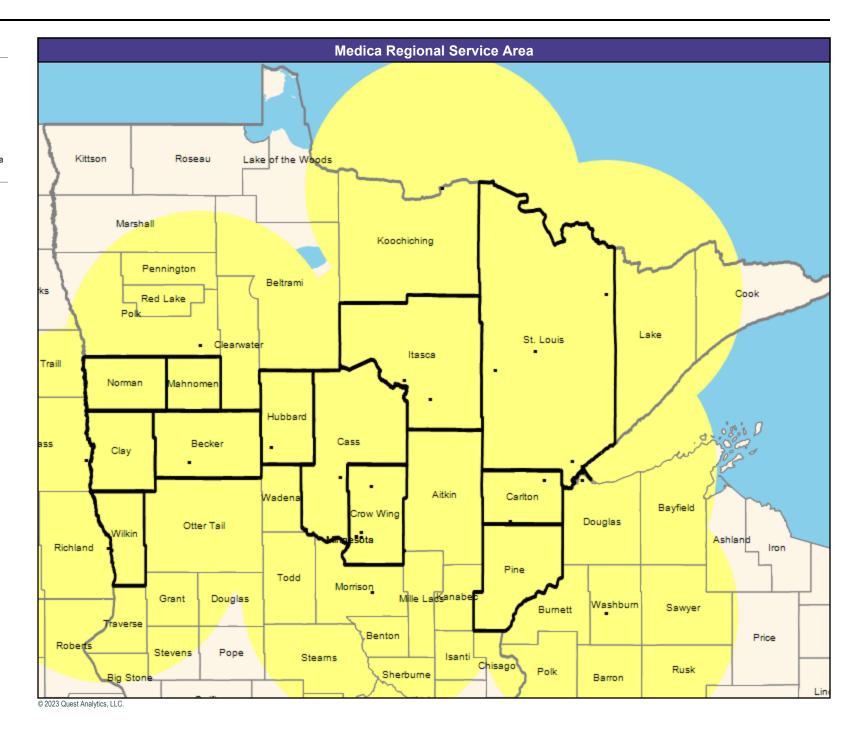

Essentia Choice Care with Medica

MNN010
42.93 miles

**Medica Regional Service Area** Kittson Roseau Lake of the Woods Marshall Koochiching Pennington Beltrami ks Cook Red Lake Lake St. Louis **Clearwater** Itasca Traill Norman Mahnomer Hubbard Cass Becker 955 Clay Aitkin Carlton Wadena Bayfield Crow Wing Douglas Otter Tail Wilkin sõta Ashland Richland Iron Pine Todd Morrison Mille Laganabec Grant Douglas Washburn Sawyer Burnett **T**raverse Benton Price Roberts Stevens Pope Isanti Steams Chisago Rusk Polk Sherburne Big Ston Barron © 2023 Quest Analytics, LLC.