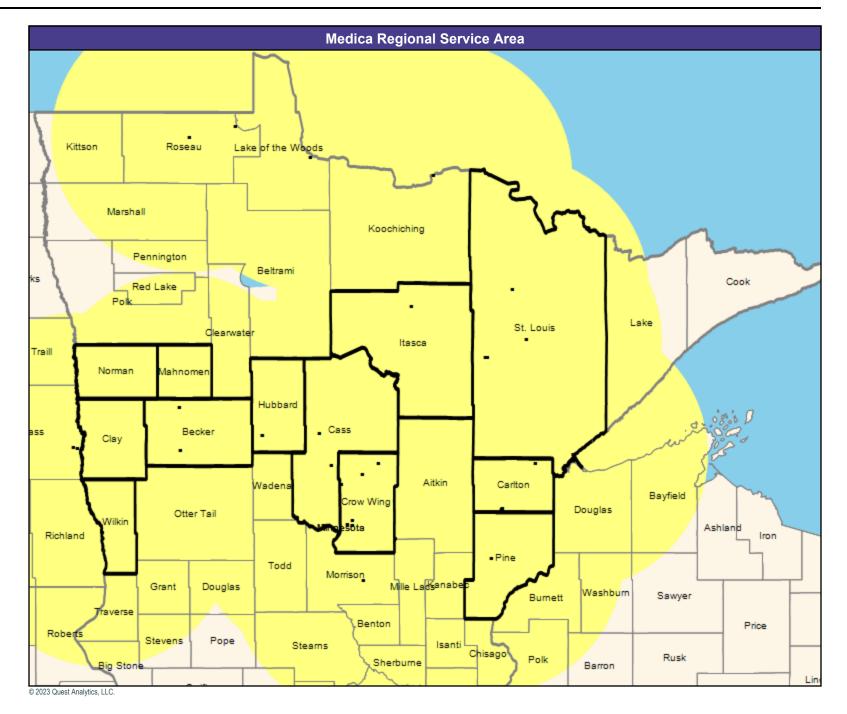

Essentia Choice Care with Medica MNN010

May 4, 2023

Essentia Choice Care with Medica MNN010 Allergy, Immunology and Rheumatology

17 providers at 14 locations

■ All providers

60 mile radius

Service Areas

Essentia Choice Care with Medica MNN010