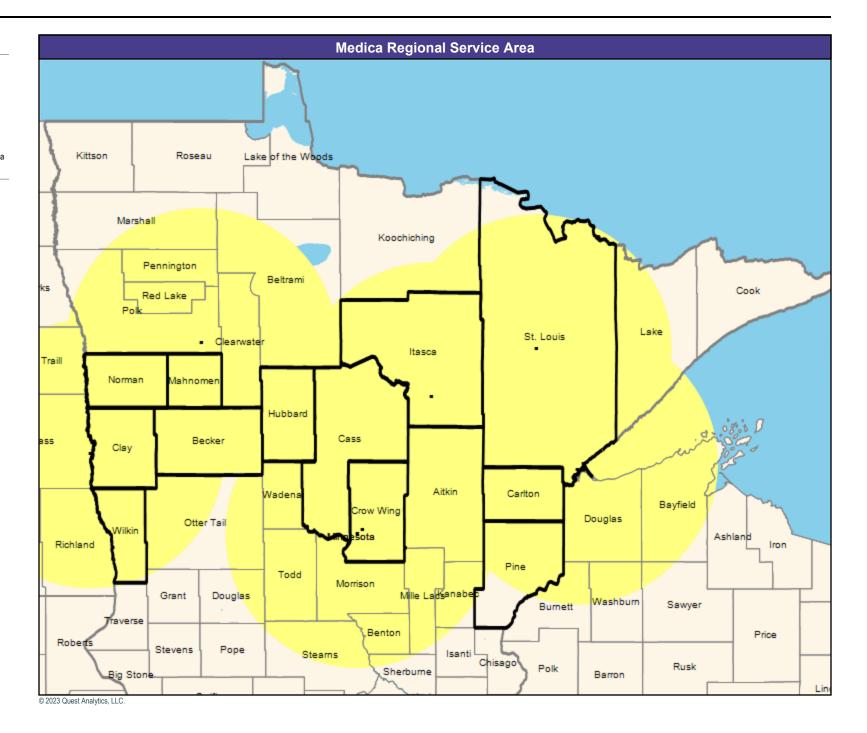

Essentia Choice Care with Medica

MNN010
42.93 miles

**Medica Regional Service Area** Kittson Roseau Lake of the Woods Marshall Koochiching Pennington Beltrami ks Cook Red Lake Lake St. Louis **Clearwater** Itasca Traill Norman Mahnomer Hubbard Cass Becker 955 Clay Aitkin Carlton Wadena Bayfield Crow Wing Douglas Otter Tail Wilkin sõta Ashland Richland Iron Pine Todd Morrison Mille Laganabec Grant Douglas Washburn Sawyer Burnett **T**raverse Benton Price Roberts Stevens Pope Isanti Steams Chisago Rusk Polk Sherburne Big Ston Barron © 2023 Quest Analytics, LLC.