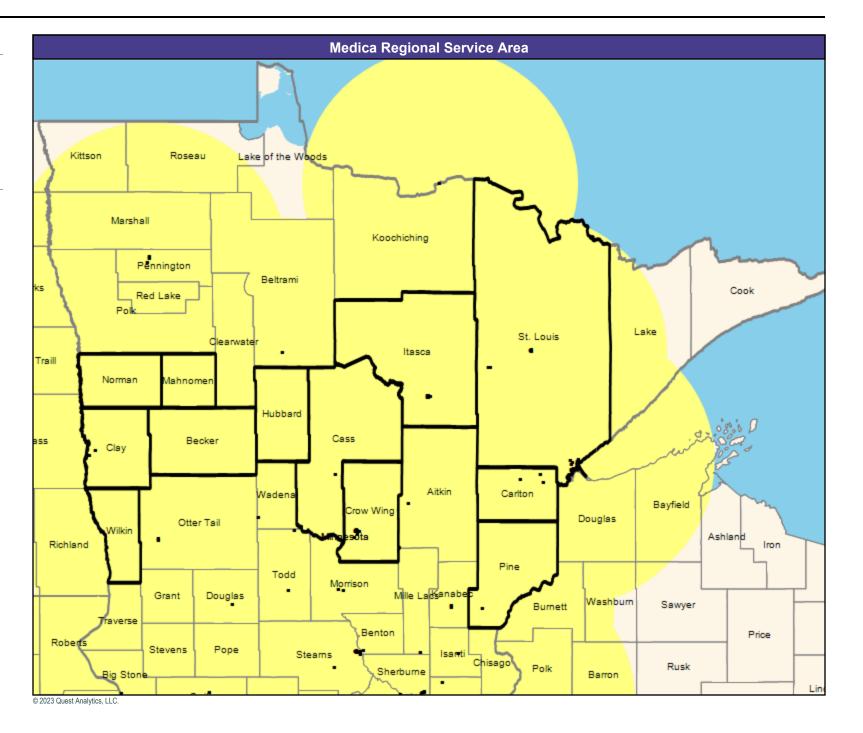

■ All providers

30 mile radius

Service Areas

Essentia Choice Care with Medica MNN010

May 4, 2023

Essentia Choice Care with Medica MNN010 Primary Care Providers

1,184 providers at 113 locations

■ All providers