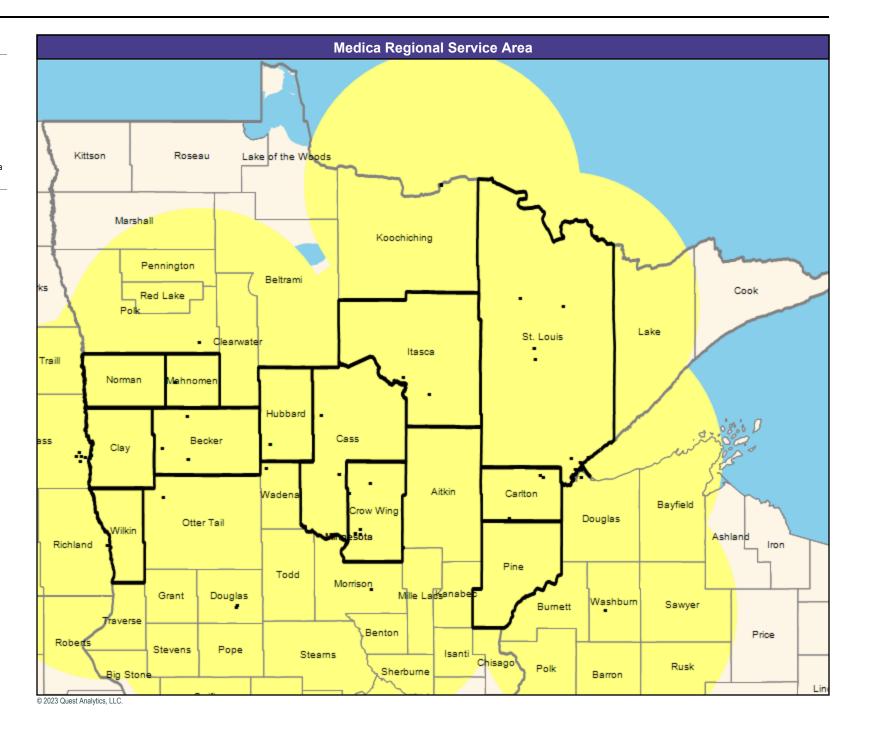

Essentia Choice Care with Medica

MNN010
42.93 miles

**Medica Regional Service Area** Kittson Roseau Lake of the Woods Marshall Koochiching Pennington Beltrami ks Cook Red Lake Lake St. Louis **Clearwater** Itasca Traill Norman Mahnomer Hubbard Cass Becker 955 Clay Aitkin Carlton Wadena Bayfield Crow Wing Douglas Otter Tail Wilkin sõta Ashland Richland Iron Pine Todd Morrison Mille Laganabec Grant Douglas Washburn Sawyer Burnett **T**raverse Benton Price Roberts Stevens Pope Isanti Steams Chisago Rusk Polk Sherburne Big Ston Barron © 2023 Quest Analytics, LLC.