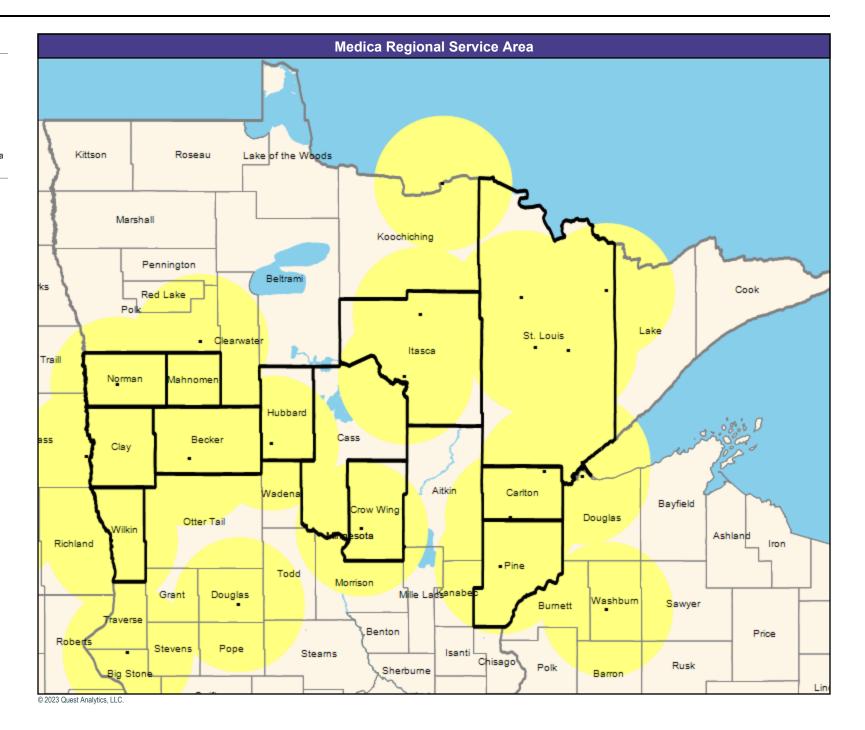

Essentia Choice Care with Medica

MNN010
42.93 miles

**Medica Regional Service Area** Kittson Roseau Lake of the Woods Marshall Koochiching Pennington Beltrami ks Cook Red Lake Lake St. Louis **Clearwater** Itasca Traill Norman Mahnomer Hubbard Cass Becker 955 Clay Aitkin Carlton Wadena Bayfield Crow Wing Douglas Otter Tail Wilkin sõta Ashland Richland Iron Pine Todd Morrison Mille Laganabec Grant Douglas Washburn Sawyer Burnett **T**raverse Benton Price Roberts Stevens Pope Isanti Steams Chisago Rusk Polk Sherburne Big Ston Barron © 2023 Quest Analytics, LLC.