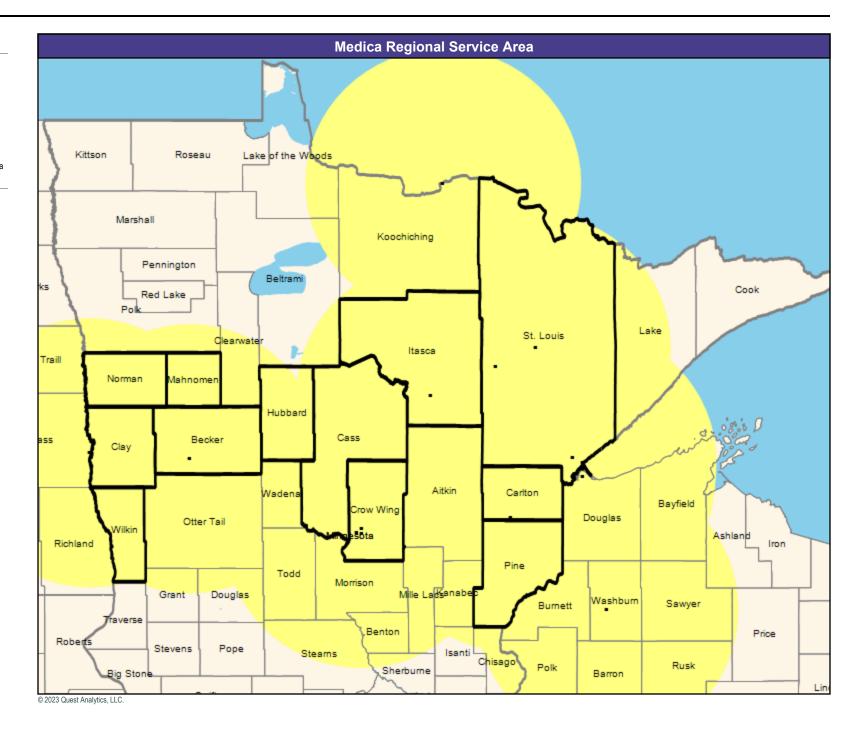

■ All providers

30 mile radius

Service Areas

Essentia Choice Care with Medica MNN010

May 4, 2023

Essentia Choice Care with Medica MNN010 Primary Care Providers

1,184 providers at 113 locations

■ All providers

30 mile radius

Service Areas

Essentia Choice Care with Medica MNN010

May 4, 2023

Essentia Choice Care with Medica MNN010 Mental Health Providers

10,048 providers at 2,808 locations

■ All providers

30 mile radius