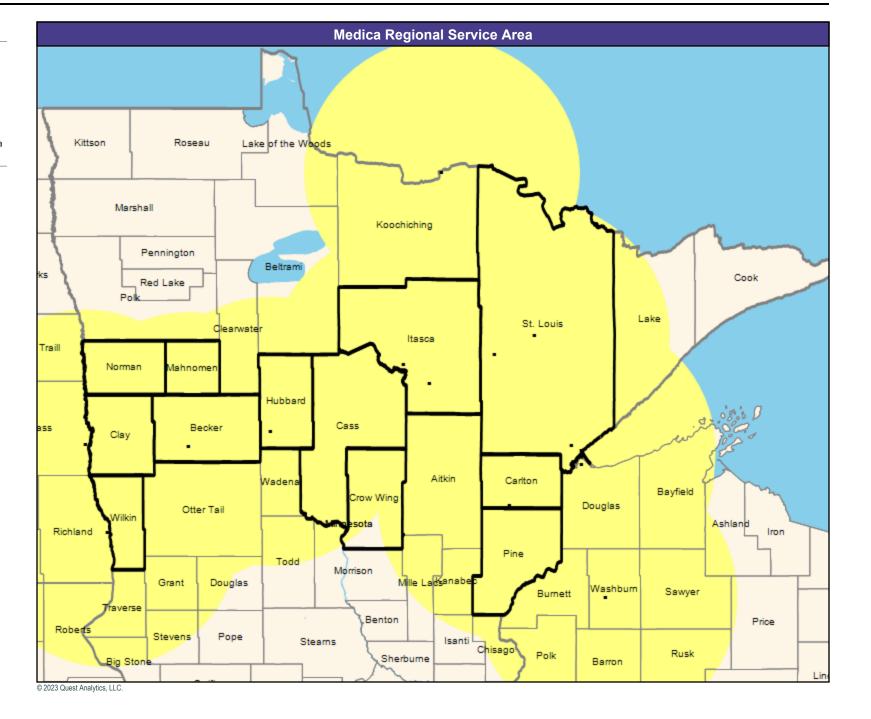

Essentia Choice Care with Medica

MNN010
42.93 miles

**Medica Regional Service Area** Kittson Roseau Lake of the Woods Marshall Koochiching Pennington Beltrami ks Cook Red Lake Lake St. Louis **Clearwater** Itasca Traill Norman Mahnomer Hubbard Cass Becker 955 Clay Aitkin Carlton Wadena Bayfield Crow Wing Douglas Otter Tail Wilkin sõta Ashland Richland Iron Pine Todd Morrison Mille Laganabec Grant Douglas Washburn Sawyer Burnett **T**raverse Benton Price Roberts Stevens Pope Isanti Steams Chisago Rusk Polk Sherburne Big Ston Barron © 2023 Quest Analytics, LLC.