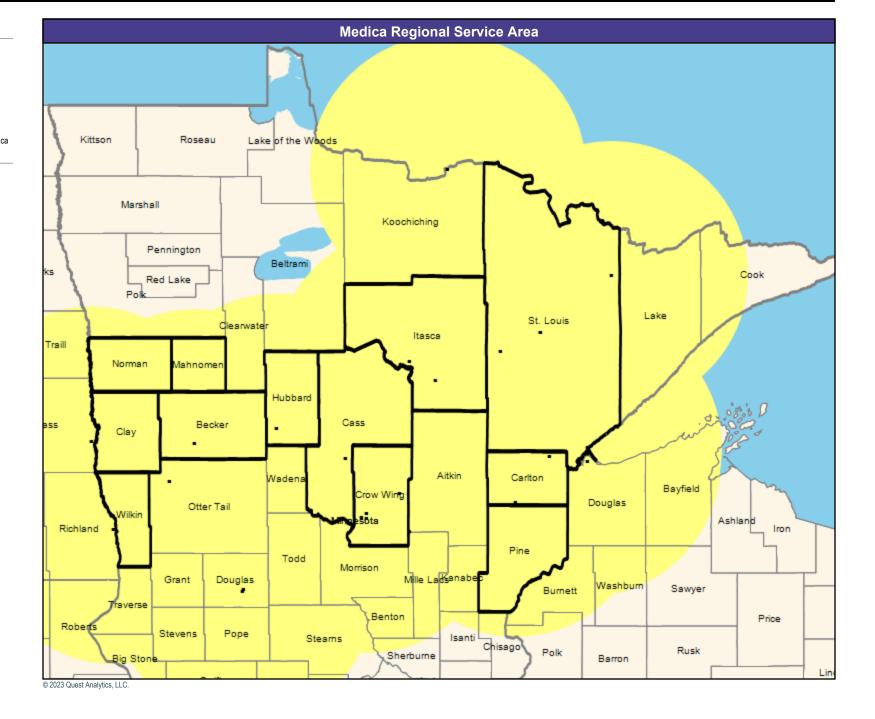

Service Areas

Essentia Choice Care with Medica MNN010

May 4, 2023

Essentia Choice Care with Medica MNN010 General Pediatric Providers

71 providers at 38 locations

■ All providers

90 mile radius

Service Areas