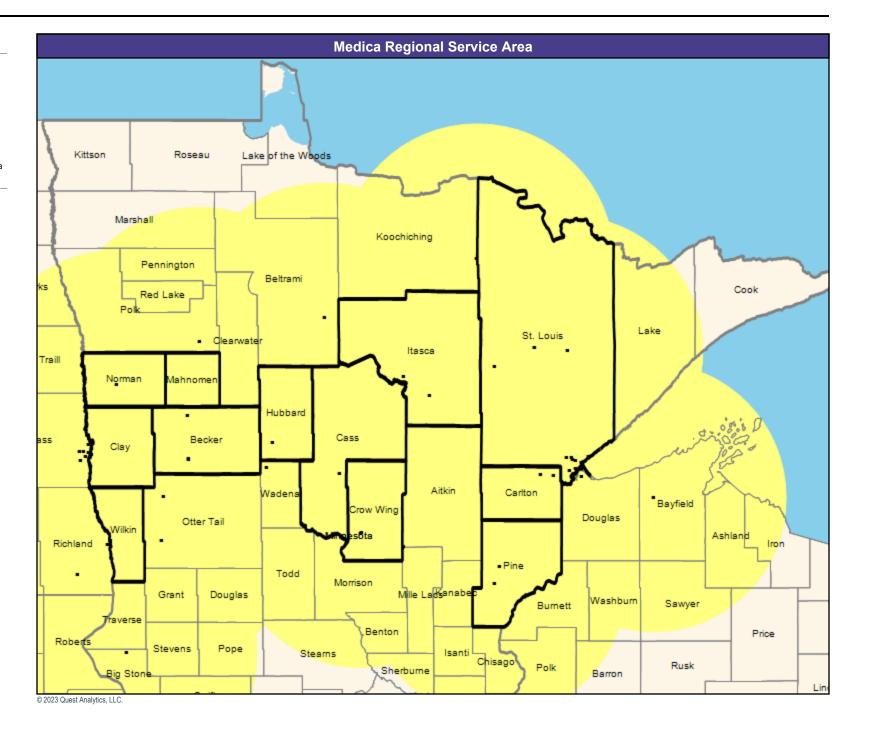

#### **Service Area Map**

May 4, 2023

Service Areas

Essentia Choice Care with Medica MNN010

42.93 miles

May 4, 2023

Essentia Choice Care with Medica MNN010 General Hospital Facilities

25 providers at 25 locations