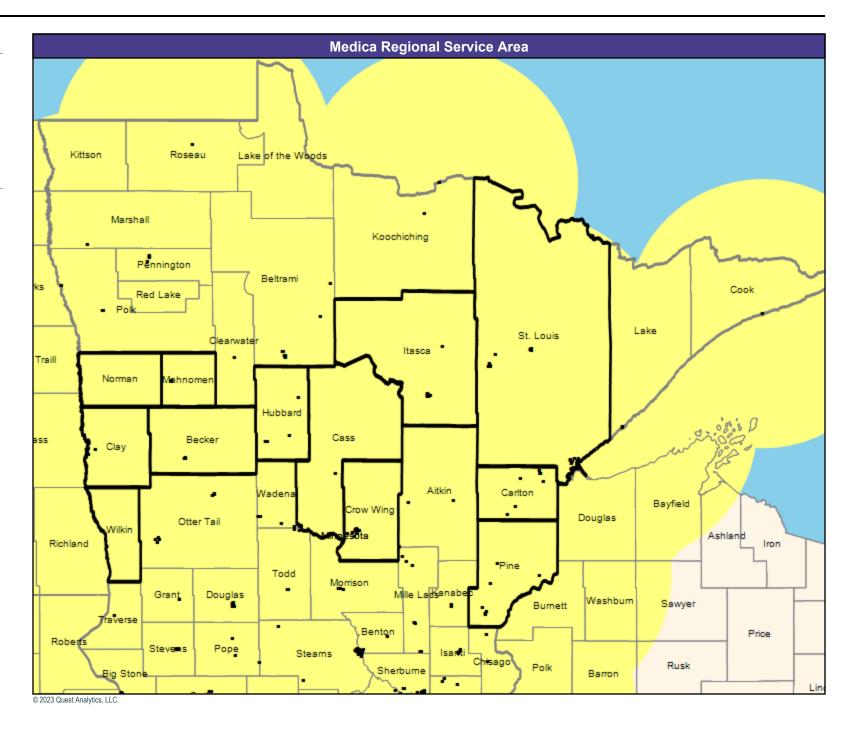

#### **Service Area Map**

May 4, 2023

Service Areas

Essentia Choice Care with Medica MNN010

42.93 miles

May 4, 2023

Essentia Choice Care with Medica MNN010 General Hospital Facilities

25 providers at 25 locations