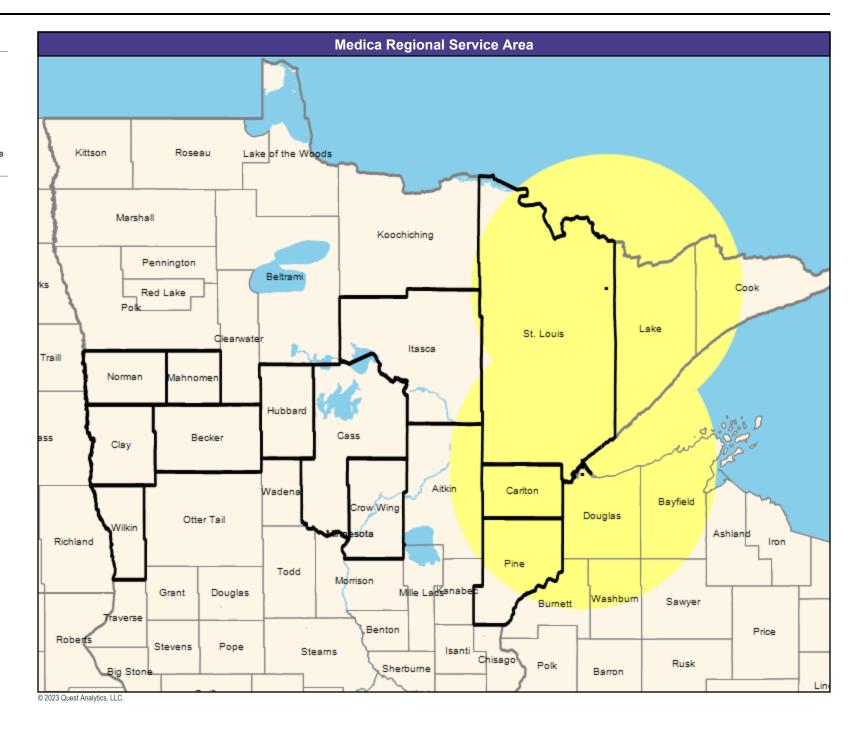

60 mile radius

Service Areas

Essentia Choice Care with Medica MNN010

May 4, 2023

Essentia Choice Care with Medica MNN010 Thoracic Surgery

17 providers at 2 locations

■ All providers

60 mile radius