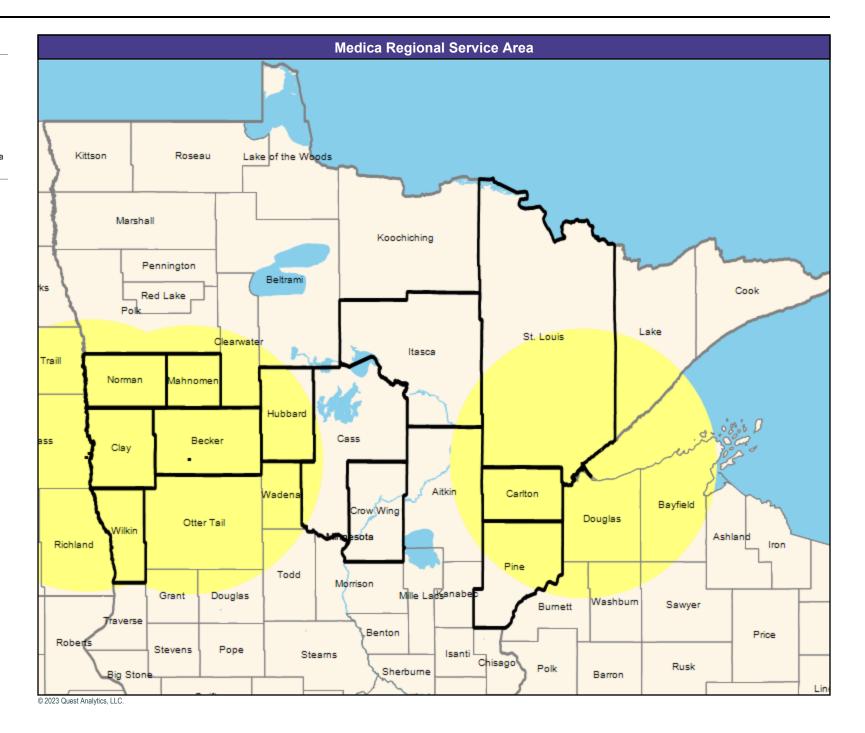

Essentia Choice Care with Medica

MNN010
42.93 miles

**Medica Regional Service Area** Kittson Roseau Lake of the Woods Marshall Koochiching Pennington Beltrami ks Cook Red Lake Lake St. Louis **Clearwater** Itasca Traill Norman Mahnomer Hubbard Cass Becker 955 Clay Aitkin Carlton Wadena Bayfield Crow Wing Douglas Otter Tail Wilkin sõta Ashland Richland Iron Pine Todd Morrison Mille Laganabec Grant Douglas Washburn Sawyer Burnett **T**raverse Benton Price Roberts Stevens Pope Isanti Steams Chisago Rusk Polk Sherburne Big Ston Barron © 2023 Quest Analytics, LLC.