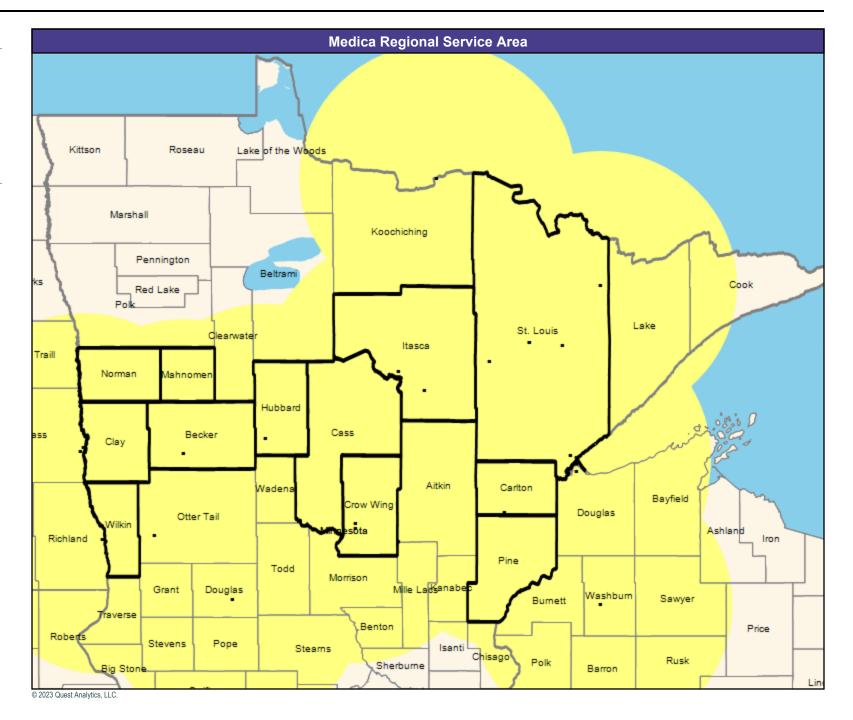

■ All providers

30 mile radius

Service Areas

Essentia Choice Care with Medica MNN010

May 4, 2023

Essentia Choice Care with Medica MNN010 Primary Care Providers

1,184 providers at 113 locations

■ All providers

30 mile radius

Service Areas

Essentia Choice Care with Medica MNN010

May 4, 2023

Essentia Choice Care with Medica MNN010 Mental Health Providers

10,048 providers at 2,808 locations

■ All providers

30 mile radius