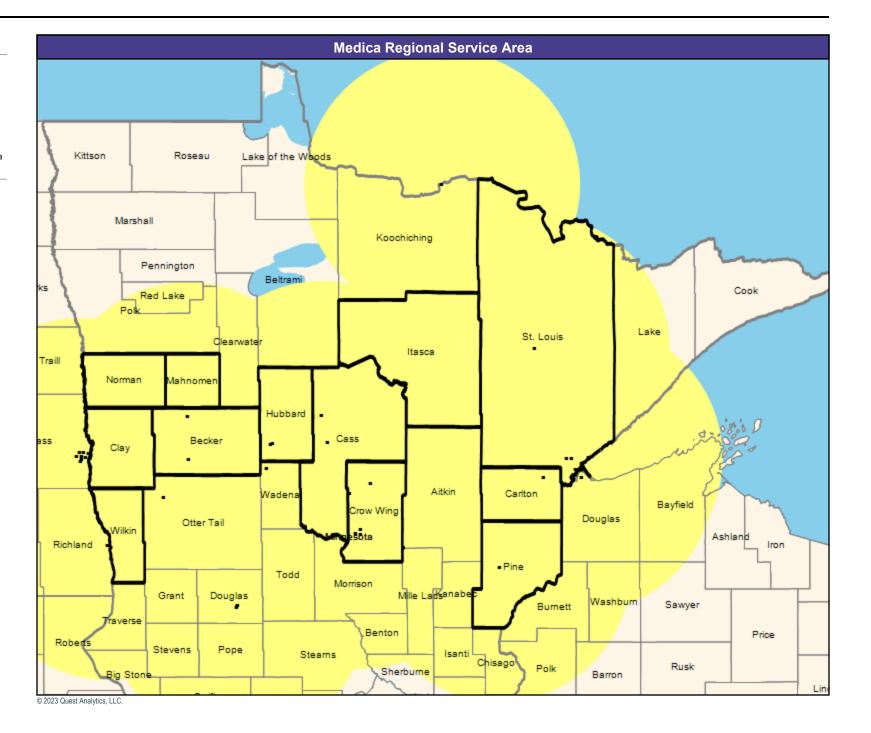

Essentia Choice Care with Medica

MNN010
42.93 miles

**Medica Regional Service Area** Kittson Roseau Lake of the Woods Marshall Koochiching Pennington Beltrami ks Cook Red Lake Lake St. Louis **Clearwater** Itasca Traill Norman Mahnomer Hubbard Cass Becker 955 Clay Aitkin Carlton Wadena Bayfield Crow Wing Douglas Otter Tail Wilkin sõta Ashland Richland Iron Pine Todd Morrison Mille Laganabec Grant Douglas Washburn Sawyer Burnett **T**raverse Benton Price Roberts Stevens Pope Isanti Steams Chisago Rusk Polk Sherburne Big Ston Barron © 2023 Quest Analytics, LLC.