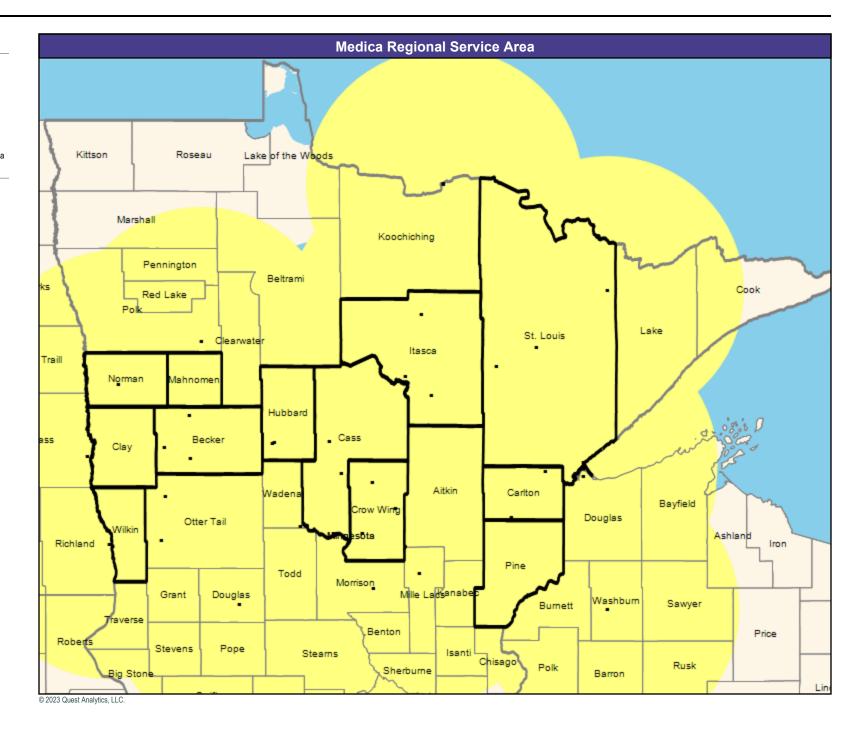

Essentia Choice Care with Medica

MNN010
42.93 miles

**Medica Regional Service Area** Kittson Roseau Lake of the Woods Marshall Koochiching Pennington Beltrami ks Cook Red Lake Lake St. Louis **Clearwater** Itasca Traill Norman Mahnomer Hubbard Cass Becker 955 Clay Aitkin Carlton Wadena Bayfield Crow Wing Douglas Otter Tail Wilkin sõta Ashland Richland Iron Pine Todd Morrison Mille Laganabec Grant Douglas Washburn Sawyer Burnett **T**raverse Benton Price Roberts Stevens Pope Isanti Steams Chisago Rusk Polk Sherburne Big Ston Barron © 2023 Quest Analytics, LLC.