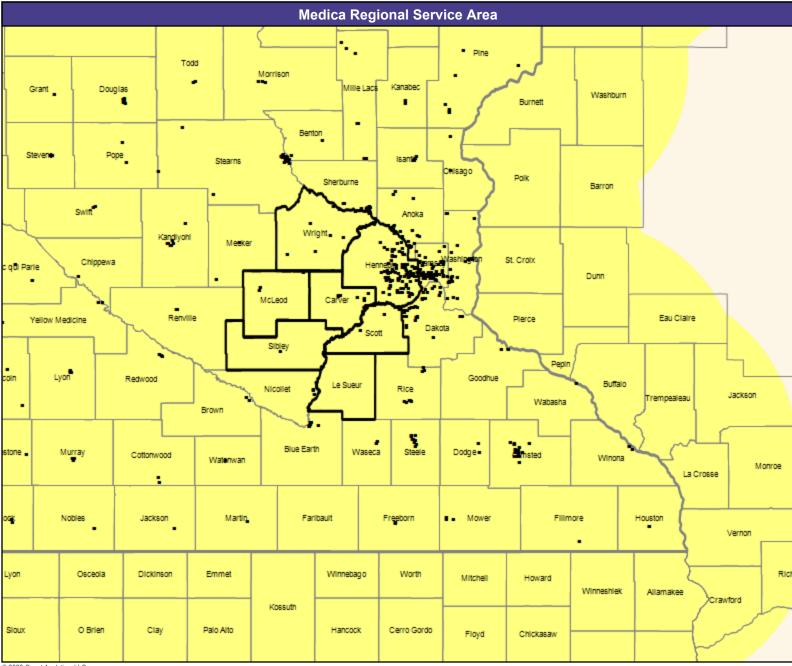

#### **Service Area Map**

May 4, 2023

Service Areas

Ridgeview Community Network
Powered by Medica MNN008

35.03 miles

May 4, 2023

Ridgeview Community Network Powered by Medica MNN008 General Hospital Facilities

6 providers at 8 locations

■ All providers

30 mile radius

Service Areas

Ridgeview Community Network Powered by Medica MNN008

35.03 miles

May 4, 2023

Ridgeview Community Network Powered by Medica MNN008 Primary Care Providers