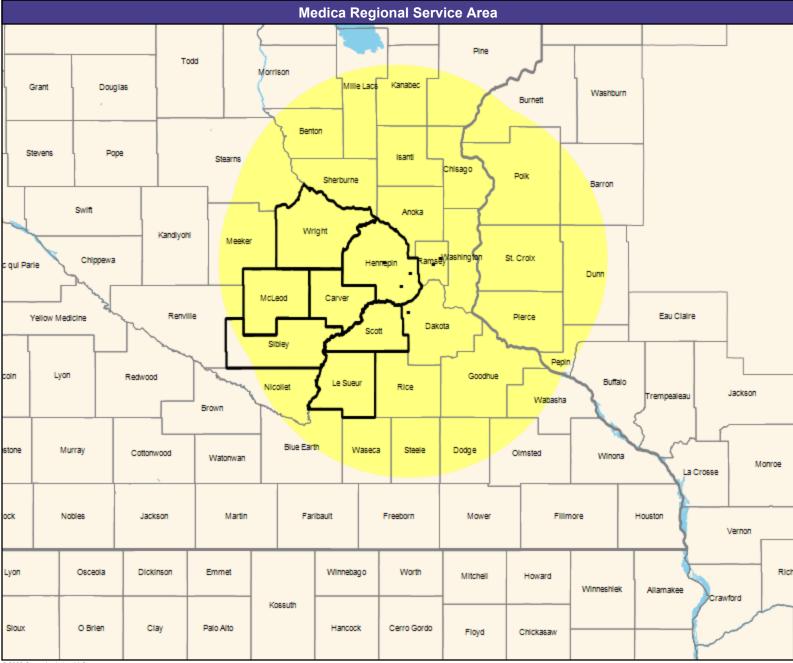

317 providers at 43 locations

■ All providers

30 mile radius

Service Areas

Ridgeview Community Network Powered by Medica MNN008

35.03 miles

May 4, 2023

Ridgeview Community Network Powered by Medica MNN008 Allergy, Immunology and Rheumatology

16 providers at 4 locations

■ All providers

60 mile radius

Service Areas

Ridgeview Community Network Powered by Medica MNN008

35.03 miles

May 4, 2023

Ridgeview Community Network Powered by Medica MNN008 Anesthesiology Physicians and CRNA