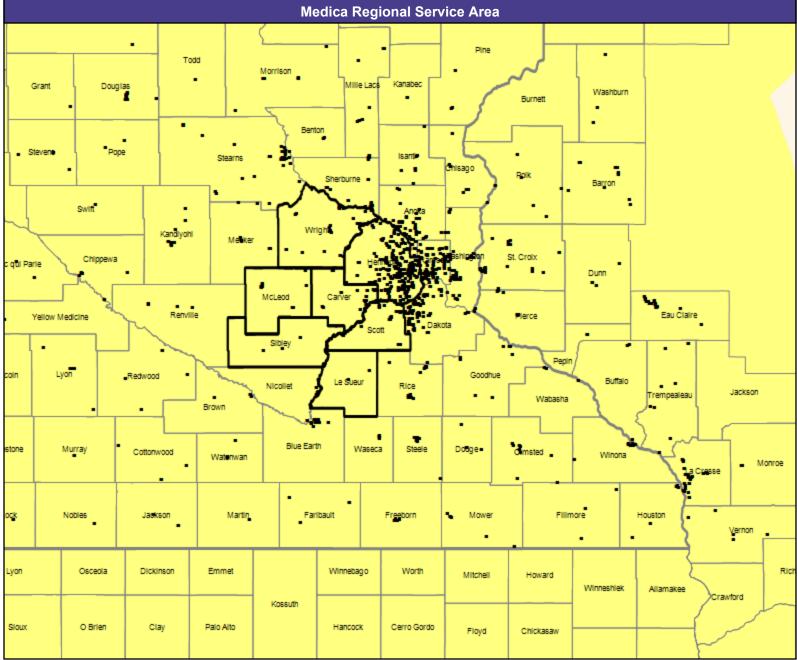

742 providers at 125 locations

■ All providers

30 mile radius

Service Areas

☐ Ridgeview Community Network Powered by Medica MNN008

35.03 miles

May 4, 2023

Ridgeview Community Network Powered by Medica MNN008 Mental Health Providers

10,041 providers at 2,808 locations

■ All providers

30 mile radius

Service Areas

Ridgeview Community Network Powered by Medica MNN008

35.03 miles

May 4, 2023

Ridgeview Community Network Powered by Medica MNN008 General Pediatric Providers