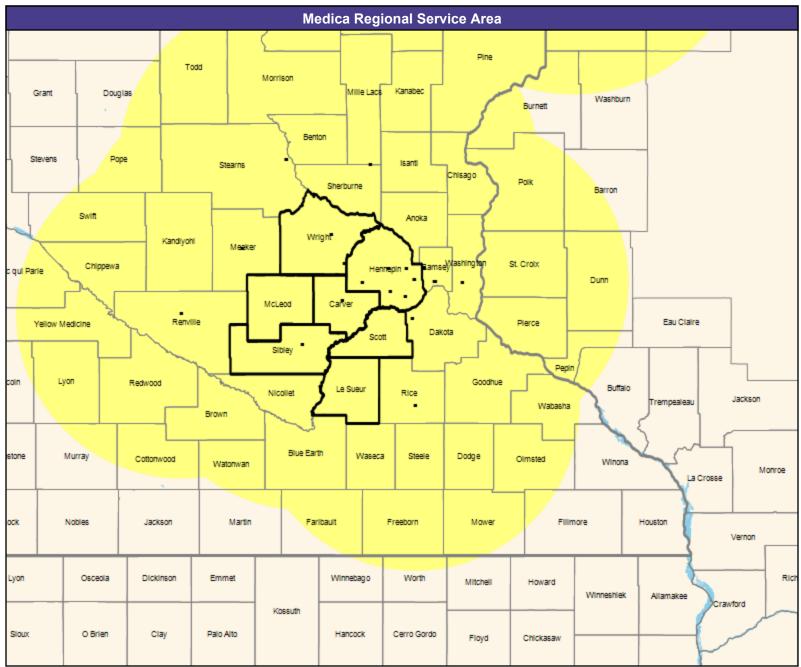

10,041 providers at 2,808 locations

■ All providers

30 mile radius

Service Areas

Ridgeview Community Network Powered by Medica MNN008

35.03 miles

May 4, 2023

Ridgeview Community Network Powered by Medica MNN008 General Pediatric Providers