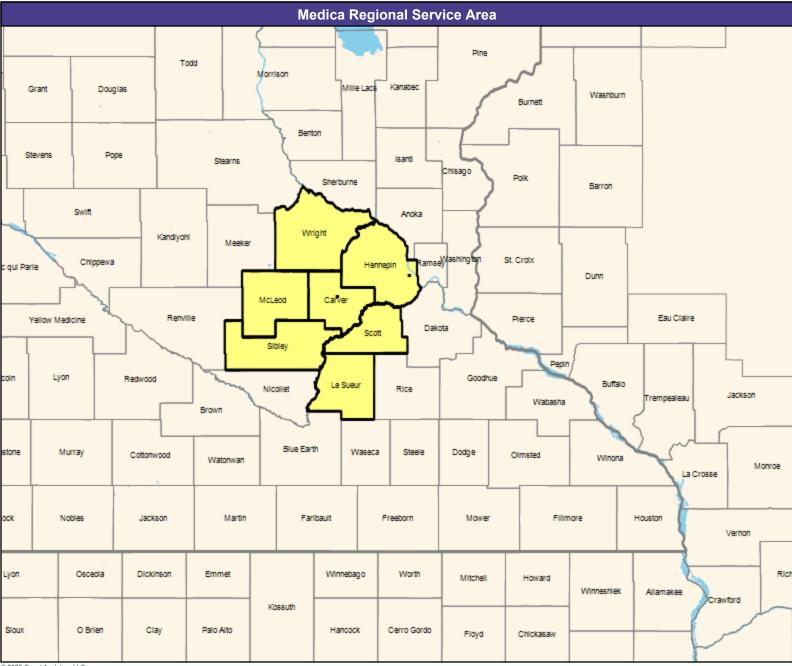

317 providers at 43 locations

■ All providers

30 mile radius

Service Areas

Ridgeview Community Network Powered by Medica MNN008

35.03 miles

May 4, 2023

Ridgeview Community Network Powered by Medica MNN008 Allergy, Immunology and Rheumatology