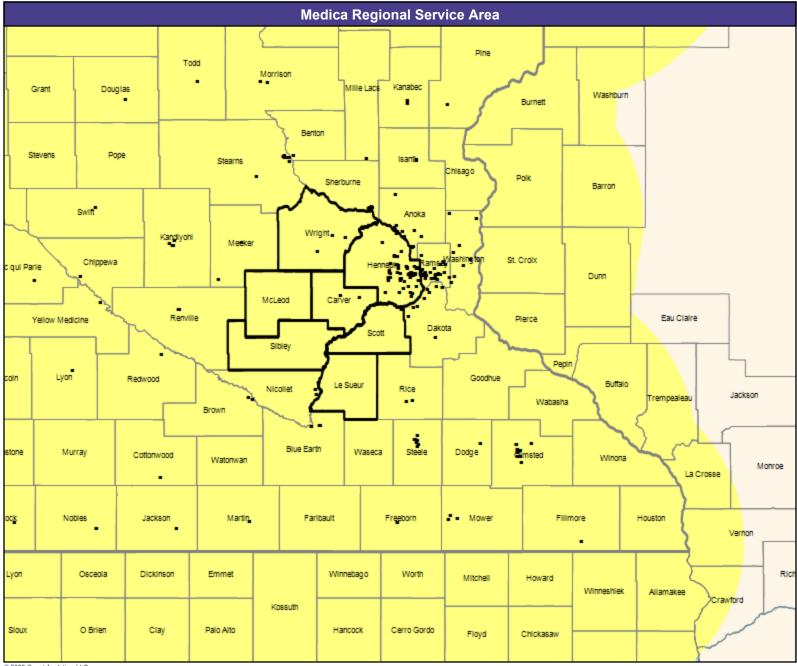

742 providers at 125 locations

■ All providers

30 mile radius

Service Areas

☐ Ridgeview Community Network Powered by Medica MNN008

35.03 miles

May 4, 2023

Ridgeview Community Network Powered by Medica MNN008 Mental Health Providers