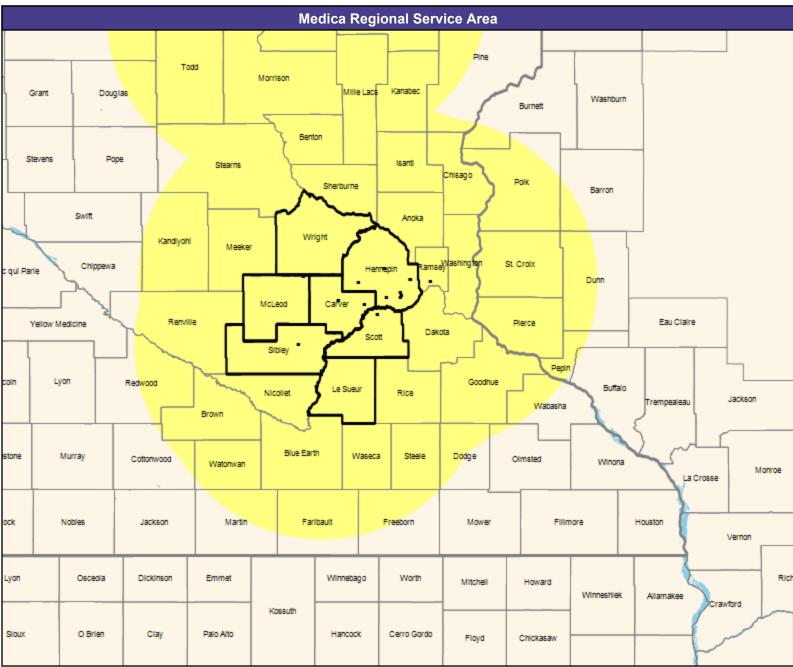

#### **Service Area Map**

May 4, 2023

Service Areas

Ridgeview Community Network
Powered by Medica MNN008

35.03 miles

May 4, 2023

Ridgeview Community Network Powered by Medica MNN008 General Hospital Facilities

6 providers at 8 locations

■ All providers

30 mile radius

Service Areas

Ridgeview Community Network Powered by Medica MNN008

35.03 miles

May 4, 2023

Ridgeview Community Network Powered by Medica MNN008 Primary Care Providers