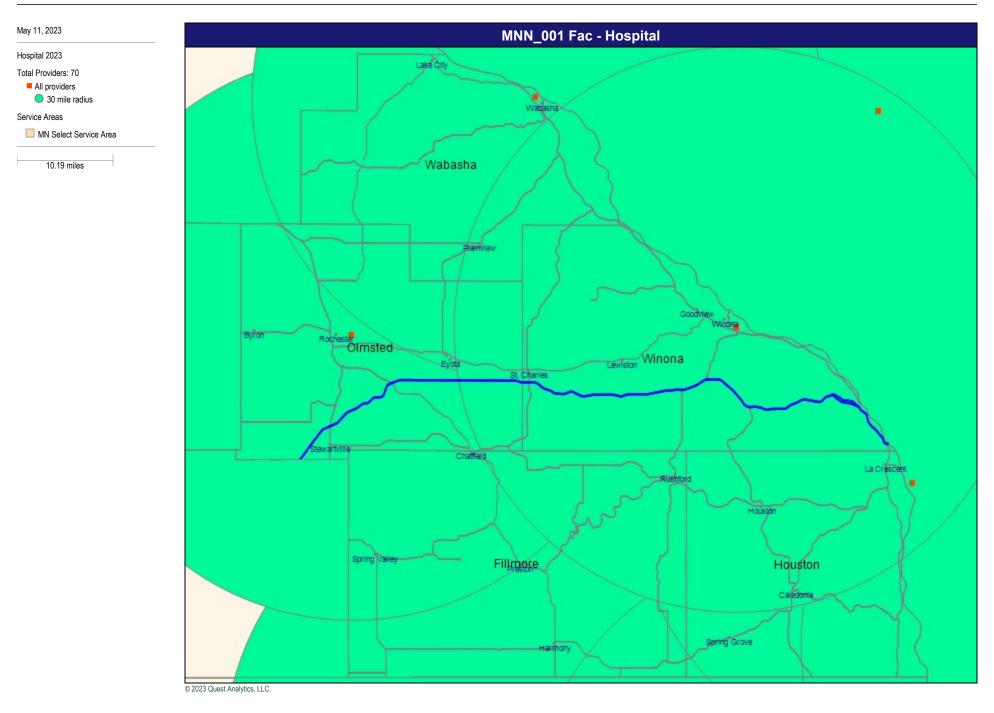

# Access Detail By County

May 11, 2023

Access Analysis

MNN001 Select Adequacy Analysis Time and Distance Standards

Employee / Provider Groups MN Select All Members (MNN\_002) Hospital 2023 Primary Care All 2023 Pediatric Providers 2023 Mental Health All 2023

|              | Provider                 |                           | With Access | Without Access | Average Distance | Average Time |
|--------------|--------------------------|---------------------------|-------------|----------------|------------------|--------------|
| County       | Group                    | Standard                  | %           | %              | 1                | 1            |
| Fillmore, MN | Hospital 2023            | 1 in 30 miles and 30 mins | 81.9        | 18.1           | 23.7             | 25.8         |
|              | Primary Care All 2023    | 1 in 30 miles and 30 mins | 100.0       | 0.0            | 6.1              | 6.6          |
|              | Pediatric Providers 2023 | 1 in 30 miles and 30 mins | 100.0       | 0.0            | 6.4              | 7.0          |
|              | Mental Health All 2023   | 1 in 30 miles and 30 mins | 100.0       | 0.0            | 6.1              | 6.6          |
| Houston, MN  | Hospital 2023            | 1 in 30 miles and 30 mins | 96.8        | 3.2            | 15.7             | 17.1         |
|              | Primary Care All 2023    | 1 in 30 miles and 30 mins | 100.0       | 0.0            | 7.4              | 8.1          |
|              | Pediatric Providers 2023 | 1 in 30 miles and 30 mins | 100.0       | 0.0            | 8.0              | 8.7          |
|              | Mental Health All 2023   | 1 in 30 miles and 30 mins | 100.0       | 0.0            | 5.9              | 6.4          |
| Olmsted, MN  | Hospital 2023            | 1 in 30 miles and 30 mins | 100.0       | 0.0            | 8.3              | 9.1          |
|              | Primary Care All 2023    | 1 in 30 miles and 30 mins | 100.0       | 0.0            | 3.2              | 3.6          |
|              | Pediatric Providers 2023 | 1 in 30 miles and 30 mins | 100.0       | 0.0            | 3.5              | 3.9          |
|              | Mental Health All 2023   | 1 in 30 miles and 30 mins | 100.0       | 0.0            | 3.1              | 3.4          |
| Wabasha, MN  | Hospital 2023            | 1 in 30 miles and 30 mins | 100.0       | 0.0            | 13.1             | 14.3         |
|              | Primary Care All 2023    | 1 in 30 miles and 30 mins | 100.0       | 0.0            | 6.5              | 7.1          |
|              | Pediatric Providers 2023 | 1 in 30 miles and 30 mins | 100.0       | 0.0            | 11.4             | 12.5         |
|              | Mental Health All 2023   | 1 in 30 miles and 30 mins | 100.0       | 0.0            | 6.6              | 7.1          |
| Winona, MN   | Hospital 2023            | 1 in 30 miles and 30 mins | 99.5        | 0.5            | 12.3             | 13.3         |
|              | Primary Care All 2023    | 1 in 30 miles and 30 mins | 100.0       | 0.0            | 6.4              | 7.0          |
|              | Pediatric Providers 2023 | 1 in 30 miles and 30 mins | 100.0       | 0.0            | 6.8              | 7.3          |
|              | Mental Health All 2023   | 1 in 30 miles and 30 mins | 100.0       | 0.0            | 6.3              | 6.9          |
| Grand Totals | Hospital 2023            | 1 in 30 miles and 30 mins | 95.4        | 4.6            | 14.5             | 15.8         |
|              | Primary Care All 2023    | 1 in 30 miles and 30 mins | 100.0       | 0.0            | 5.7              | 6.3          |
|              | Pediatric Providers 2023 | 1 in 30 miles and 30 mins | 100.0       | 0.0            | 6.9              | 7.5          |
|              | Mental Health All 2023   | 1 in 30 miles and 30 mins | 100.0       | 0.0            | 5.5              | 6.0          |
|              |                          |                           |             |                |                  |              |
|              |                          |                           |             |                |                  |              |
|              |                          |                           |             |                |                  |              |
|              |                          |                           |             |                |                  |              |
|              |                          |                           |             |                |                  |              |
|              |                          |                           |             |                |                  |              |
|              |                          |                           |             |                |                  |              |
|              |                          |                           |             |                |                  |              |
|              |                          |                           |             |                |                  |              |
|              |                          |                           |             |                |                  |              |