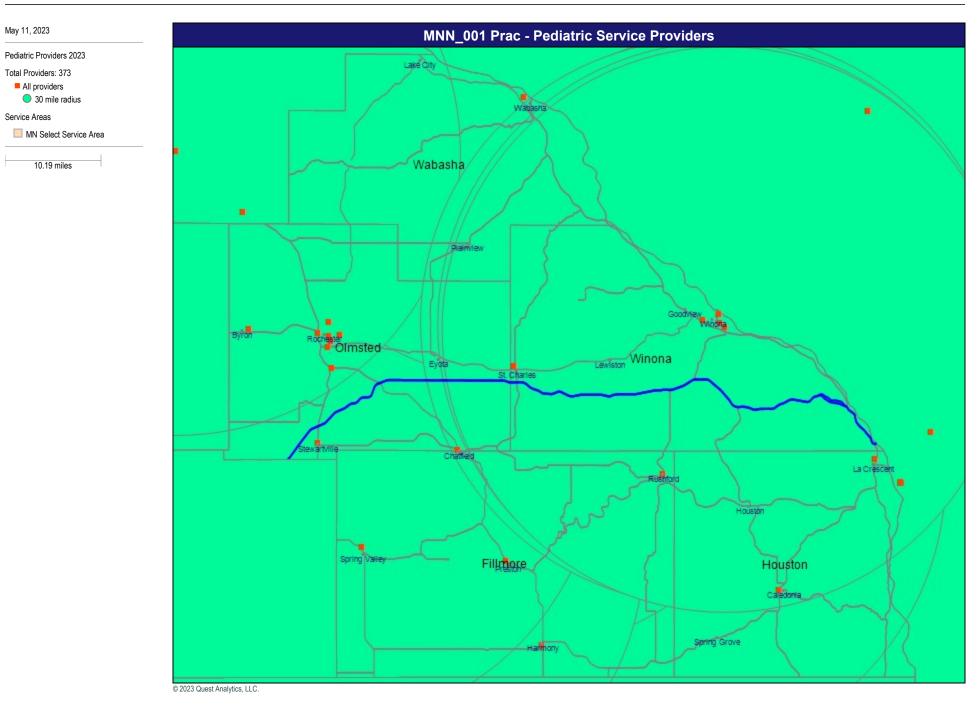

# Access Detail By County

May 11, 2023

Access Analysis

MNN001 Select Adequacy Analysis Time and Distance Standards

Employee / Provider Groups MN Select All Members (MNN\_002) Hospital 2023 Primary Care All 2023 Pediatric Providers 2023 Mental Health All 2023

|              | Provider                 |                           | With Access | Without Access | Average Distance | Average Time |
|--------------|--------------------------|---------------------------|-------------|----------------|------------------|--------------|
| County       | Group                    | Standard                  | %           | %              | 1                | 1            |
| Fillmore, MN | Hospital 2023            | 1 in 30 miles and 30 mins | 81.9        | 18.1           | 23.7             | 25.8         |
|              | Primary Care All 2023    | 1 in 30 miles and 30 mins | 100.0       | 0.0            | 6.1              | 6.6          |
|              | Pediatric Providers 2023 | 1 in 30 miles and 30 mins | 100.0       | 0.0            | 6.4              | 7.0          |
|              | Mental Health All 2023   | 1 in 30 miles and 30 mins | 100.0       | 0.0            | 6.1              | 6.6          |
| Houston, MN  | Hospital 2023            | 1 in 30 miles and 30 mins | 96.8        | 3.2            | 15.7             | 17.1         |
|              | Primary Care All 2023    | 1 in 30 miles and 30 mins | 100.0       | 0.0            | 7.4              | 8.1          |
|              | Pediatric Providers 2023 | 1 in 30 miles and 30 mins | 100.0       | 0.0            | 8.0              | 8.7          |
|              | Mental Health All 2023   | 1 in 30 miles and 30 mins | 100.0       | 0.0            | 5.9              | 6.4          |
| Olmsted, MN  | Hospital 2023            | 1 in 30 miles and 30 mins | 100.0       | 0.0            | 8.3              | 9.1          |
|              | Primary Care All 2023    | 1 in 30 miles and 30 mins | 100.0       | 0.0            | 3.2              | 3.6          |
|              | Pediatric Providers 2023 | 1 in 30 miles and 30 mins | 100.0       | 0.0            | 3.5              | 3.9          |
|              | Mental Health All 2023   | 1 in 30 miles and 30 mins | 100.0       | 0.0            | 3.1              | 3.4          |
| Wabasha, MN  | Hospital 2023            | 1 in 30 miles and 30 mins | 100.0       | 0.0            | 13.1             | 14.3         |
|              | Primary Care All 2023    | 1 in 30 miles and 30 mins | 100.0       | 0.0            | 6.5              | 7.1          |
|              | Pediatric Providers 2023 | 1 in 30 miles and 30 mins | 100.0       | 0.0            | 11.4             | 12.5         |
|              | Mental Health All 2023   | 1 in 30 miles and 30 mins | 100.0       | 0.0            | 6.6              | 7.1          |
| Winona, MN   | Hospital 2023            | 1 in 30 miles and 30 mins | 99.5        | 0.5            | 12.3             | 13.3         |
|              | Primary Care All 2023    | 1 in 30 miles and 30 mins | 100.0       | 0.0            | 6.4              | 7.0          |
|              | Pediatric Providers 2023 | 1 in 30 miles and 30 mins | 100.0       | 0.0            | 6.8              | 7.3          |
|              | Mental Health All 2023   | 1 in 30 miles and 30 mins | 100.0       | 0.0            | 6.3              | 6.9          |
| Grand Totals | Hospital 2023            | 1 in 30 miles and 30 mins | 95.4        | 4.6            | 14.5             | 15.8         |
|              | Primary Care All 2023    | 1 in 30 miles and 30 mins | 100.0       | 0.0            | 5.7              | 6.3          |
|              | Pediatric Providers 2023 | 1 in 30 miles and 30 mins | 100.0       | 0.0            | 6.9              | 7.5          |
|              | Mental Health All 2023   | 1 in 30 miles and 30 mins | 100.0       | 0.0            | 5.5              | 6.0          |
|              |                          |                           |             |                |                  |              |
|              |                          |                           |             |                |                  |              |
|              |                          |                           |             |                |                  |              |
|              |                          |                           |             |                |                  |              |
|              |                          |                           |             |                |                  |              |
|              |                          |                           |             |                |                  |              |
|              |                          |                           |             |                |                  |              |
|              |                          |                           |             |                |                  |              |
|              |                          |                           |             |                |                  |              |
|              |                          |                           |             |                |                  |              |