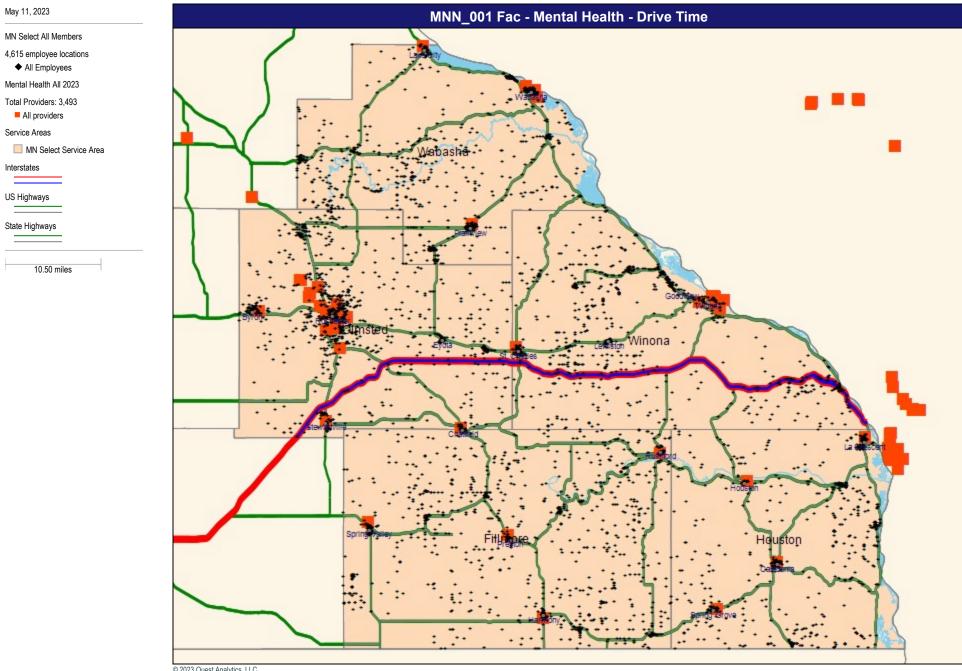

|              | Provider                 |                           | With Access | Without Access | Average Distance | Average Time |
|--------------|--------------------------|---------------------------|-------------|----------------|------------------|--------------|
| County       | Group                    | Standard                  | %           | %              | 1                | 1            |
| Fillmore, MN | Hospital 2023            | 1 in 30 miles and 30 mins | 81.9        | 18.1           | 23.7             | 25.8         |
|              | Primary Care All 2023    | 1 in 30 miles and 30 mins | 100.0       | 0.0            | 6.1              | 6.6          |
|              | Pediatric Providers 2023 | 1 in 30 miles and 30 mins | 100.0       | 0.0            | 6.4              | 7.0          |
|              | Mental Health All 2023   | 1 in 30 miles and 30 mins | 100.0       | 0.0            | 6.1              | 6.6          |
| Houston, MN  | Hospital 2023            | 1 in 30 miles and 30 mins | 96.8        | 3.2            | 15.7             | 17.1         |
|              | Primary Care All 2023    | 1 in 30 miles and 30 mins | 100.0       | 0.0            | 7.4              | 8.1          |
|              | Pediatric Providers 2023 | 1 in 30 miles and 30 mins | 100.0       | 0.0            | 8.0              | 8.7          |
|              | Mental Health All 2023   | 1 in 30 miles and 30 mins | 100.0       | 0.0            | 5.9              | 6.4          |
| Olmsted, MN  | Hospital 2023            | 1 in 30 miles and 30 mins | 100.0       | 0.0            | 8.3              | 9.1          |
|              | Primary Care All 2023    | 1 in 30 miles and 30 mins | 100.0       | 0.0            | 3.2              | 3.6          |
|              | Pediatric Providers 2023 | 1 in 30 miles and 30 mins | 100.0       | 0.0            | 3.5              | 3.9          |
|              | Mental Health All 2023   | 1 in 30 miles and 30 mins | 100.0       | 0.0            | 3.1              | 3.4          |
| Wabasha, MN  | Hospital 2023            | 1 in 30 miles and 30 mins | 100.0       | 0.0            | 13.1             | 14.3         |
|              | Primary Care All 2023    | 1 in 30 miles and 30 mins | 100.0       | 0.0            | 6.5              | 7.1          |
|              | Pediatric Providers 2023 | 1 in 30 miles and 30 mins | 100.0       | 0.0            | 11.4             | 12.5         |
|              | Mental Health All 2023   | 1 in 30 miles and 30 mins | 100.0       | 0.0            | 6.6              | 7.1          |
| Winona, MN   | Hospital 2023            | 1 in 30 miles and 30 mins | 99.5        | 0.5            | 12.3             | 13.3         |
|              | Primary Care All 2023    | 1 in 30 miles and 30 mins | 100.0       | 0.0            | 6.4              | 7.0          |
|              | Pediatric Providers 2023 | 1 in 30 miles and 30 mins | 100.0       | 0.0            | 6.8              | 7.3          |
|              | Mental Health All 2023   | 1 in 30 miles and 30 mins | 100.0       | 0.0            | 6.3              | 6.9          |
| Grand Totals | Hospital 2023            | 1 in 30 miles and 30 mins | 95.4        | 4.6            | 14.5             | 15.8         |
|              | Primary Care All 2023    | 1 in 30 miles and 30 mins | 100.0       | 0.0            | 5.7              | 6.3          |
|              | Pediatric Providers 2023 | 1 in 30 miles and 30 mins | 100.0       | 0.0            | 6.9              | 7.5          |
|              | Mental Health All 2023   | 1 in 30 miles and 30 mins | 100.0       | 0.0            | 5.5              | 6.0          |
|              |                          |                           |             |                |                  |              |
|              |                          |                           |             |                |                  |              |
|              |                          |                           |             |                |                  |              |
|              |                          |                           |             |                |                  |              |
|              |                          |                           |             |                |                  |              |
|              |                          |                           |             |                |                  |              |
|              |                          |                           |             |                |                  |              |
|              |                          |                           |             |                |                  |              |
|              |                          |                           |             |                |                  |              |
|              |                          |                           |             |                |                  |              |