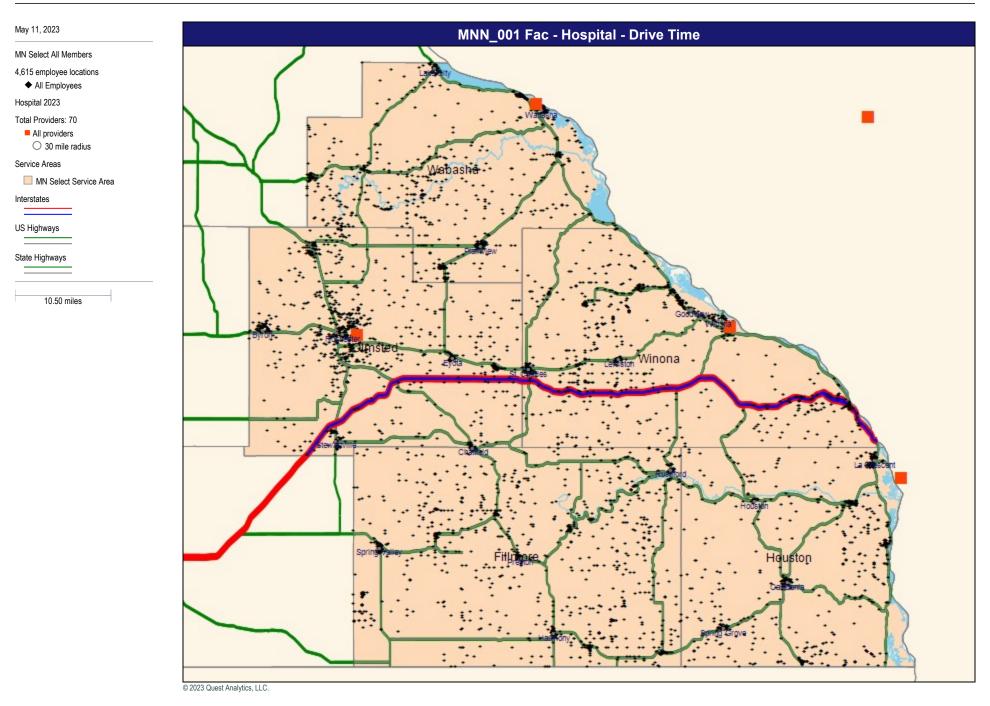

|              | Provider                 |                           | With Access | Without Access | Average Distance | Average Time |
|--------------|--------------------------|---------------------------|-------------|----------------|------------------|--------------|
| County       | Group                    | Standard                  | %           | %              | 1                | 1            |
| Fillmore, MN | Hospital 2023            | 1 in 30 miles and 30 mins | 81.9        | 18.1           | 23.7             | 25.8         |
|              | Primary Care All 2023    | 1 in 30 miles and 30 mins | 100.0       | 0.0            | 6.1              | 6.6          |
|              | Pediatric Providers 2023 | 1 in 30 miles and 30 mins | 100.0       | 0.0            | 6.4              | 7.0          |
|              | Mental Health All 2023   | 1 in 30 miles and 30 mins | 100.0       | 0.0            | 6.1              | 6.6          |
| Houston, MN  | Hospital 2023            | 1 in 30 miles and 30 mins | 96.8        | 3.2            | 15.7             | 17.1         |
|              | Primary Care All 2023    | 1 in 30 miles and 30 mins | 100.0       | 0.0            | 7.4              | 8.1          |
|              | Pediatric Providers 2023 | 1 in 30 miles and 30 mins | 100.0       | 0.0            | 8.0              | 8.7          |
|              | Mental Health All 2023   | 1 in 30 miles and 30 mins | 100.0       | 0.0            | 5.9              | 6.4          |
| Olmsted, MN  | Hospital 2023            | 1 in 30 miles and 30 mins | 100.0       | 0.0            | 8.3              | 9.1          |
|              | Primary Care All 2023    | 1 in 30 miles and 30 mins | 100.0       | 0.0            | 3.2              | 3.6          |
|              | Pediatric Providers 2023 | 1 in 30 miles and 30 mins | 100.0       | 0.0            | 3.5              | 3.9          |
|              | Mental Health All 2023   | 1 in 30 miles and 30 mins | 100.0       | 0.0            | 3.1              | 3.4          |
| Wabasha, MN  | Hospital 2023            | 1 in 30 miles and 30 mins | 100.0       | 0.0            | 13.1             | 14.3         |
|              | Primary Care All 2023    | 1 in 30 miles and 30 mins | 100.0       | 0.0            | 6.5              | 7.1          |
|              | Pediatric Providers 2023 | 1 in 30 miles and 30 mins | 100.0       | 0.0            | 11.4             | 12.5         |
|              | Mental Health All 2023   | 1 in 30 miles and 30 mins | 100.0       | 0.0            | 6.6              | 7.1          |
| Winona, MN   | Hospital 2023            | 1 in 30 miles and 30 mins | 99.5        | 0.5            | 12.3             | 13.3         |
|              | Primary Care All 2023    | 1 in 30 miles and 30 mins | 100.0       | 0.0            | 6.4              | 7.0          |
|              | Pediatric Providers 2023 | 1 in 30 miles and 30 mins | 100.0       | 0.0            | 6.8              | 7.3          |
|              | Mental Health All 2023   | 1 in 30 miles and 30 mins | 100.0       | 0.0            | 6.3              | 6.9          |
| Grand Totals | Hospital 2023            | 1 in 30 miles and 30 mins | 95.4        | 4.6            | 14.5             | 15.8         |
|              | Primary Care All 2023    | 1 in 30 miles and 30 mins | 100.0       | 0.0            | 5.7              | 6.3          |
|              | Pediatric Providers 2023 | 1 in 30 miles and 30 mins | 100.0       | 0.0            | 6.9              | 7.5          |
|              | Mental Health All 2023   | 1 in 30 miles and 30 mins | 100.0       | 0.0            | 5.5              | 6.0          |
|              |                          |                           |             |                |                  |              |
|              |                          |                           |             |                |                  |              |
|              |                          |                           |             |                |                  |              |
|              |                          |                           |             |                |                  |              |
|              |                          |                           |             |                |                  |              |
|              |                          |                           |             |                |                  |              |
|              |                          |                           |             |                |                  |              |
|              |                          |                           |             |                |                  |              |
|              |                          |                           |             |                |                  |              |
|              |                          |                           |             |                |                  |              |