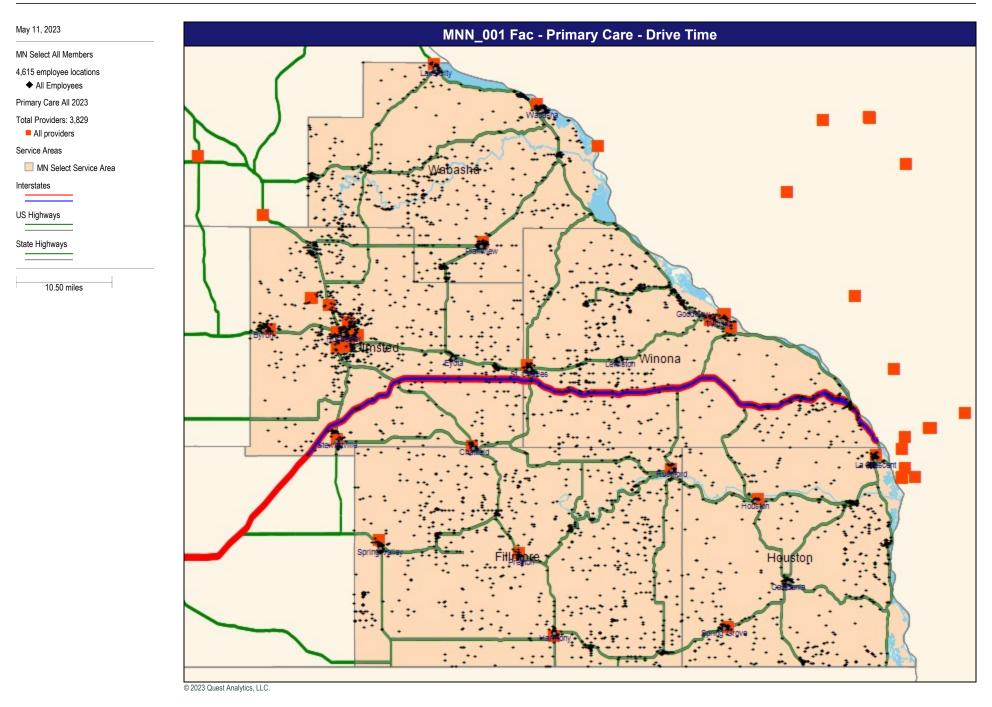

# Access Detail By County

May 11, 2023

Access Analysis

MNN001 Select Adequacy Analysis Time and Distance Standards

Employee / Provider Groups MN Select All Members (MNN\_002) Hospital 2023 Primary Care All 2023 Pediatric Providers 2023 Mental Health All 2023