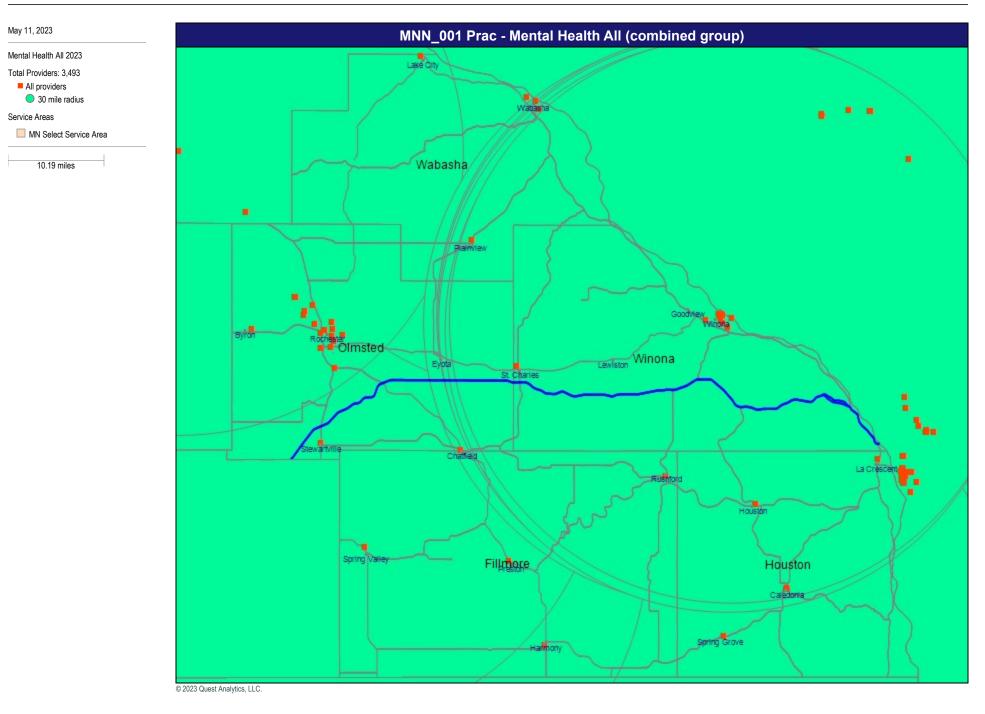

# Access Detail By County

May 11, 2023

Access Analysis

MNN001 Select Adequacy Analysis Time and Distance Standards

Employee / Provider Groups MN Select All Members (MNN\_002) Hospital 2023 Primary Care All 2023 Pediatric Providers 2023 Mental Health All 2023

|              | Provider                 |                           | With Access | Without Access | Average Distance | Average Time |
|--------------|--------------------------|---------------------------|-------------|----------------|------------------|--------------|
| County       | Group                    | Standard                  | %           | %              | 1                | 1            |
| Fillmore, MN | Hospital 2023            | 1 in 30 miles and 30 mins | 81.9        | 18.1           | 23.7             | 25.8         |
|              | Primary Care All 2023    | 1 in 30 miles and 30 mins | 100.0       | 0.0            | 6.1              | 6.6          |
|              | Pediatric Providers 2023 | 1 in 30 miles and 30 mins | 100.0       | 0.0            | 6.4              | 7.0          |
|              | Mental Health All 2023   | 1 in 30 miles and 30 mins | 100.0       | 0.0            | 6.1              | 6.6          |
| Houston, MN  | Hospital 2023            | 1 in 30 miles and 30 mins | 96.8        | 3.2            | 15.7             | 17.1         |
|              | Primary Care All 2023    | 1 in 30 miles and 30 mins | 100.0       | 0.0            | 7.4              | 8.1          |
|              | Pediatric Providers 2023 | 1 in 30 miles and 30 mins | 100.0       | 0.0            | 8.0              | 8.7          |
|              | Mental Health All 2023   | 1 in 30 miles and 30 mins | 100.0       | 0.0            | 5.9              | 6.4          |
| Olmsted, MN  | Hospital 2023            | 1 in 30 miles and 30 mins | 100.0       | 0.0            | 8.3              | 9.1          |
|              | Primary Care All 2023    | 1 in 30 miles and 30 mins | 100.0       | 0.0            | 3.2              | 3.6          |
|              | Pediatric Providers 2023 | 1 in 30 miles and 30 mins | 100.0       | 0.0            | 3.5              | 3.9          |
|              | Mental Health All 2023   | 1 in 30 miles and 30 mins | 100.0       | 0.0            | 3.1              | 3.4          |
| Wabasha, MN  | Hospital 2023            | 1 in 30 miles and 30 mins | 100.0       | 0.0            | 13.1             | 14.3         |
|              | Primary Care All 2023    | 1 in 30 miles and 30 mins | 100.0       | 0.0            | 6.5              | 7.1          |
|              | Pediatric Providers 2023 | 1 in 30 miles and 30 mins | 100.0       | 0.0            | 11.4             | 12.5         |
|              | Mental Health All 2023   | 1 in 30 miles and 30 mins | 100.0       | 0.0            | 6.6              | 7.1          |
| Winona, MN   | Hospital 2023            | 1 in 30 miles and 30 mins | 99.5        | 0.5            | 12.3             | 13.3         |
|              | Primary Care All 2023    | 1 in 30 miles and 30 mins | 100.0       | 0.0            | 6.4              | 7.0          |
|              | Pediatric Providers 2023 | 1 in 30 miles and 30 mins | 100.0       | 0.0            | 6.8              | 7.3          |
|              | Mental Health All 2023   | 1 in 30 miles and 30 mins | 100.0       | 0.0            | 6.3              | 6.9          |
| Grand Totals | Hospital 2023            | 1 in 30 miles and 30 mins | 95.4        | 4.6            | 14.5             | 15.8         |
|              | Primary Care All 2023    | 1 in 30 miles and 30 mins | 100.0       | 0.0            | 5.7              | 6.3          |
|              | Pediatric Providers 2023 | 1 in 30 miles and 30 mins | 100.0       | 0.0            | 6.9              | 7.5          |
|              | Mental Health All 2023   | 1 in 30 miles and 30 mins | 100.0       | 0.0            | 5.5              | 6.0          |
|              |                          |                           |             |                |                  |              |
|              |                          |                           |             |                |                  |              |
|              |                          |                           |             |                |                  |              |
|              |                          |                           |             |                |                  |              |
|              |                          |                           |             |                |                  |              |
|              |                          |                           |             |                |                  |              |
|              |                          |                           |             |                |                  |              |
|              |                          |                           |             |                |                  |              |
|              |                          |                           |             |                |                  |              |
|              |                          |                           |             |                |                  |              |