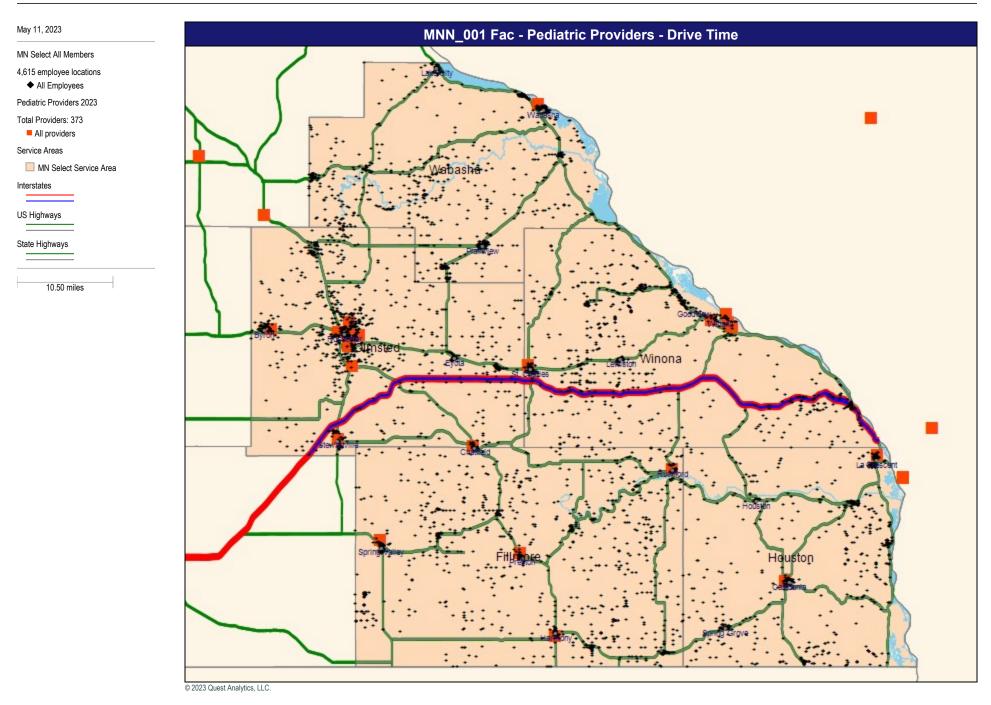

|              | Provider                 |                           | With Access | Without Access | Average Distance | Average Time |
|--------------|--------------------------|---------------------------|-------------|----------------|------------------|--------------|
| County       | Group                    | Standard                  | %           | %              | 1                | 1            |
| Fillmore, MN | Hospital 2023            | 1 in 30 miles and 30 mins | 81.9        | 18.1           | 23.7             | 25.8         |
|              | Primary Care All 2023    | 1 in 30 miles and 30 mins | 100.0       | 0.0            | 6.1              | 6.6          |
|              | Pediatric Providers 2023 | 1 in 30 miles and 30 mins | 100.0       | 0.0            | 6.4              | 7.0          |
|              | Mental Health All 2023   | 1 in 30 miles and 30 mins | 100.0       | 0.0            | 6.1              | 6.6          |
| Houston, MN  | Hospital 2023            | 1 in 30 miles and 30 mins | 96.8        | 3.2            | 15.7             | 17.1         |
|              | Primary Care All 2023    | 1 in 30 miles and 30 mins | 100.0       | 0.0            | 7.4              | 8.1          |
|              | Pediatric Providers 2023 | 1 in 30 miles and 30 mins | 100.0       | 0.0            | 8.0              | 8.7          |
|              | Mental Health All 2023   | 1 in 30 miles and 30 mins | 100.0       | 0.0            | 5.9              | 6.4          |
| Olmsted, MN  | Hospital 2023            | 1 in 30 miles and 30 mins | 100.0       | 0.0            | 8.3              | 9.1          |
|              | Primary Care All 2023    | 1 in 30 miles and 30 mins | 100.0       | 0.0            | 3.2              | 3.6          |
|              | Pediatric Providers 2023 | 1 in 30 miles and 30 mins | 100.0       | 0.0            | 3.5              | 3.9          |
|              | Mental Health All 2023   | 1 in 30 miles and 30 mins | 100.0       | 0.0            | 3.1              | 3.4          |
| Wabasha, MN  | Hospital 2023            | 1 in 30 miles and 30 mins | 100.0       | 0.0            | 13.1             | 14.3         |
|              | Primary Care All 2023    | 1 in 30 miles and 30 mins | 100.0       | 0.0            | 6.5              | 7.1          |
|              | Pediatric Providers 2023 | 1 in 30 miles and 30 mins | 100.0       | 0.0            | 11.4             | 12.5         |
|              | Mental Health All 2023   | 1 in 30 miles and 30 mins | 100.0       | 0.0            | 6.6              | 7.1          |
| Winona, MN   | Hospital 2023            | 1 in 30 miles and 30 mins | 99.5        | 0.5            | 12.3             | 13.3         |
|              | Primary Care All 2023    | 1 in 30 miles and 30 mins | 100.0       | 0.0            | 6.4              | 7.0          |
|              | Pediatric Providers 2023 | 1 in 30 miles and 30 mins | 100.0       | 0.0            | 6.8              | 7.3          |
|              | Mental Health All 2023   | 1 in 30 miles and 30 mins | 100.0       | 0.0            | 6.3              | 6.9          |
| Grand Totals | Hospital 2023            | 1 in 30 miles and 30 mins | 95.4        | 4.6            | 14.5             | 15.8         |
|              | Primary Care All 2023    | 1 in 30 miles and 30 mins | 100.0       | 0.0            | 5.7              | 6.3          |
|              | Pediatric Providers 2023 | 1 in 30 miles and 30 mins | 100.0       | 0.0            | 6.9              | 7.5          |
|              | Mental Health All 2023   | 1 in 30 miles and 30 mins | 100.0       | 0.0            | 5.5              | 6.0          |
|              |                          |                           |             |                |                  |              |
|              |                          |                           |             |                |                  |              |
|              |                          |                           |             |                |                  |              |
|              |                          |                           |             |                |                  |              |
|              |                          |                           |             |                |                  |              |
|              |                          |                           |             |                |                  |              |
|              |                          |                           |             |                |                  |              |
|              |                          |                           |             |                |                  |              |
|              |                          |                           |             |                |                  |              |
|              |                          |                           |             |                |                  |              |