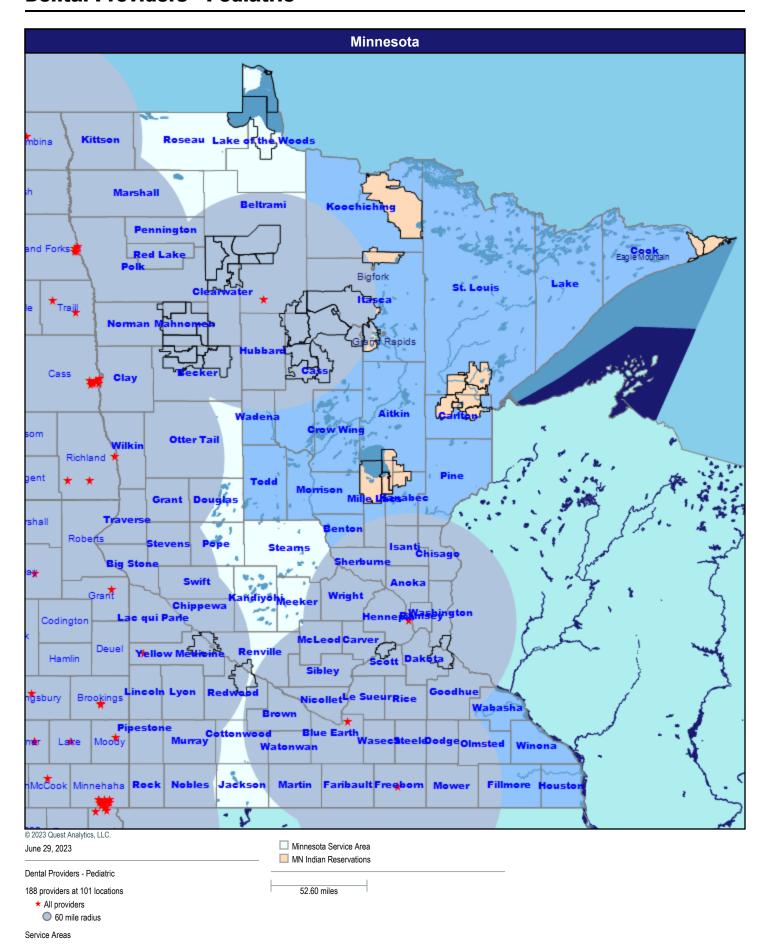

sis

Network Analysis - Sanford Health Plan of Minnesota/MNN001

June 29, 2023

#### Map - Minnesota



■ Minnesota Service Area

MN Indian Reservations

52.60 miles

#### **Hospitals**



## **Hospitals by Driving Distance**



#### **Primary Care Providers**



## **Primary Care Providers by Driving Distance**



#### **Mental Health Providers**



## **Mental Health Providers by Driving Distance**



#### **Pediatric Service Providers**



# **Pediatric Service Providers by Driving Distance**



#### Allergy, Immunology, and Rheumatology



# **Anesthesiology Physicians and Certified Registered Nurse Anesthetists**



## **Cardiac Surgery**



#### **Cardiovascular Disease**



#### **Chiropractic Services**



#### **Colon and Rectal Surgery**



#### **Dental Providers - Pediatric**



#### **Dermatology**



Service Areas

## **Endocrinology**



#### **Gastroenterology**



Service Areas

#### **General Surgery**



#### **Genetics**



## **Nephrology**



Service Areas

## **Neurology and Neurological Surgery**



# OB/GYN Physicians, & CNM, Certified Professional Midwife, OB/GYN NP



#### **Oncology**



#### **Ophthalmology**



## **Orthopedic Surgery**



#### **Otolaryngology**



## **Pediatric Specialty Providers**



# Physical Therapy, Occupational Therapy and Speech Therapy



# Physical Medicine and Rehabilitation and Occupational Medicine



## **Pulmonary Disease**



## **Radiology and Nuclear Medicine**



## **Reconstructive Surgery**



#### **Substance Use Disorder - Outpatient**



#### **Substance Use Disorder - Inpatient**



## **Thoracic Sur