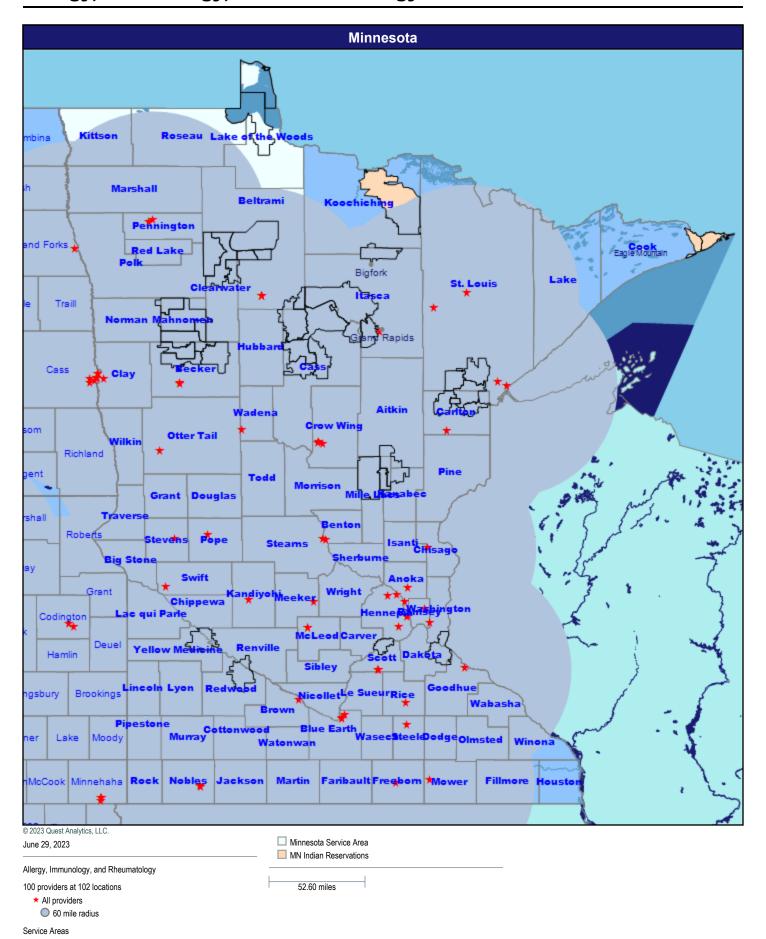

# Sanford Health Plan Network Analysis

Network Analysis - Sanford Health Plan of Minnesota/MNN001

June 29, 2023

#### Map - Minnesota



■ Minnesota Service Area

MN Indian Reservations

52.60 miles

#### **Hospitals**



## **Hospitals by Driving Distance**



#### **Primary Care Providers**



## **Primary Care Providers by Driving Distance**



#### **Mental Health Providers**



## **Mental Health Providers by Driving Distance**



#### **Pediatric Service Providers**



# **Pediatric Service Providers by Driving Distance**



#### Allergy, Immunology, and Rheumatology



# **Anesthesiology Physicians and Certified Registered Nurse Anesthetists**



## **Cardiac Surgery**



#### **Cardiovascular Disease**



#### **Chiropractic Services**



#### **Colon and Rectal Surgery**



#### **Dental Providers - Pediatric**



#### **Dermatology**



Service Areas

## **Endocrinology**



#### **Gastroenterology**



Service Areas

#### **General Surgery**



#### **Genetics**



## **Nephrology**



Service Areas

## **Neurology and Neurological Surgery**



# OB/GYN Physicians, & CNM, Certified Professional Midwife, OB/GYN NP



#### **Oncology**



#### **Ophthalmology**



## **Orthopedic Surgery**



#### **Otolaryngology**



## **Pediatric Specialty Providers**



# Physical Therapy, Occupational Therapy and Speech Therapy



# Physical Medicine and Rehabi