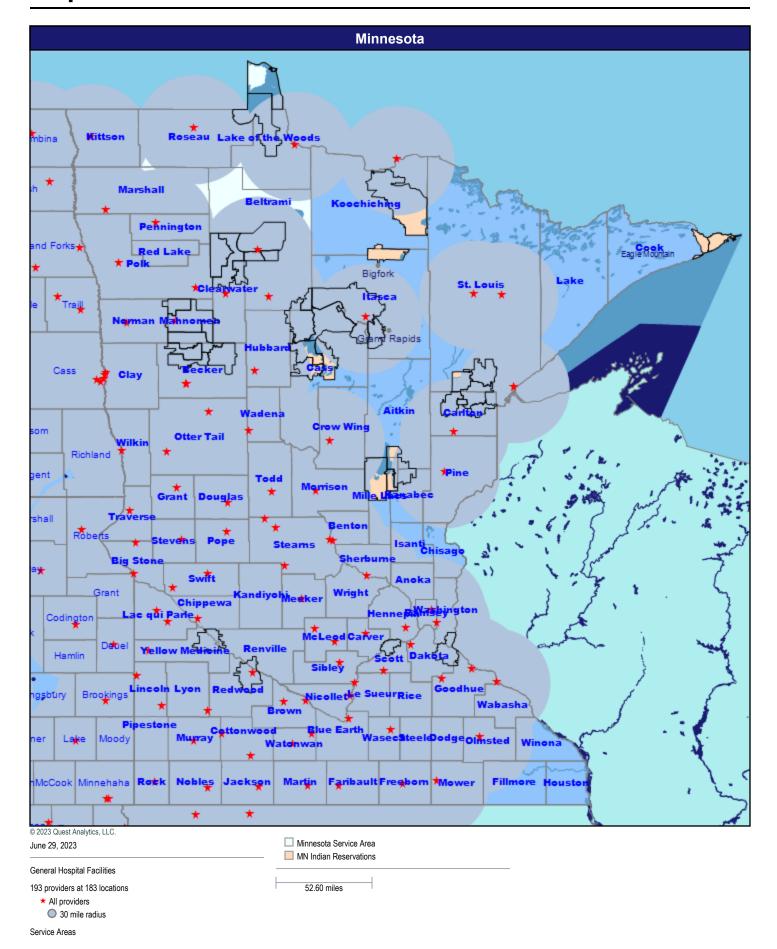

# Sanford Health Plan Network Analysis

Network Analysis - Sanford Health Plan of Minnesota/MNN001

June 29, 2023

#### Map - Minnesota



■ Minnesota Service Area

MN Indian Reservations

52.60 miles

#### **Hospitals**



## **Hospitals by Driving Distance**



#### **Primary Care Providers**



## **Primary Care Providers by Driving Distance**



#### **Mental Health Providers**



## **Mental Health Providers by Driving Distance**



#### **Pediatric Service Providers**



# **Pediatric Service Providers by Driving Distance**



#### Allergy, Immunology, and Rheumatology



# **Anesthesiology Physicians and Certified Registered Nurse Anesthetists**



## **Cardiac Surgery**



#### **Cardiovascular Disease**



#### **Chiropractic Services**



#### **Colon and Rectal Surgery**



#### **Dental Providers - Pediatric**



#### **Dermatology**



Service Areas

## **Endocrinology**



#### **Gastroenterology**



Service Areas

#### **General Surgery**



#### **Genetics**



## **Nephrology**



Service