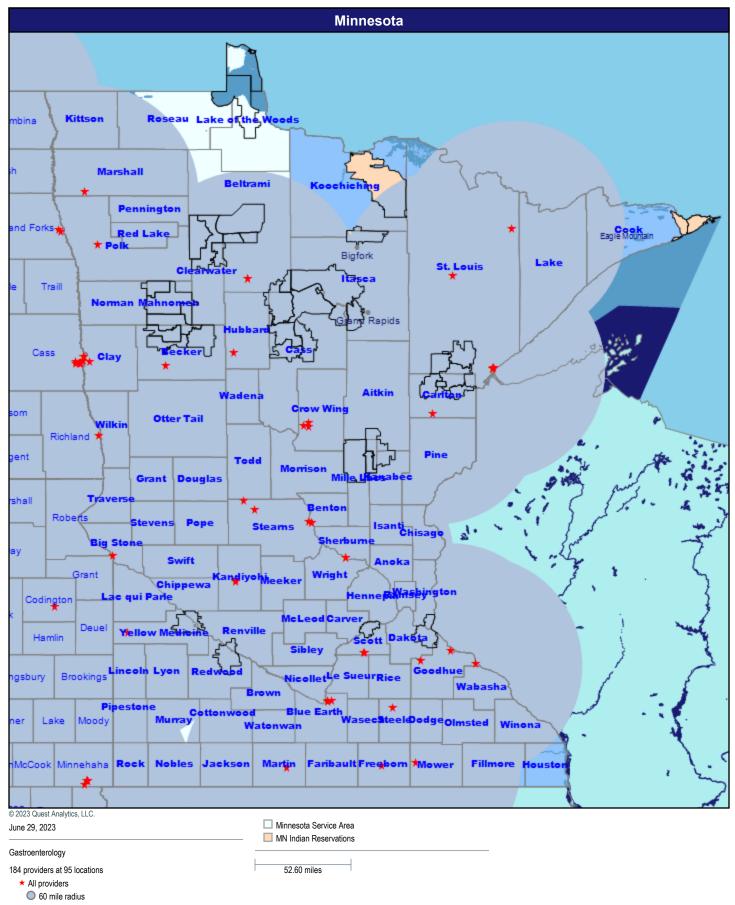

innesota



■ Minnesota Service Area

MN Indian Reservations

52.60 miles

#### **Hospitals**



## **Hospitals by Driving Distance**



#### **Primary Care Providers**



## **Primary Care Providers by Driving Distance**



#### **Mental Health Providers**



## **Mental Health Providers by Driving Distance**



#### **Pediatric Service Providers**



# **Pediatric Service Providers by Driving Distance**



#### Allergy, Immunology, and Rheumatology



# **Anesthesiology Physicians and Certified Registered Nurse Anesthetists**



## **Cardiac Surgery**



#### **Cardiovascular Disease**



#### **Chiropractic Services**



#### **Colon and Rectal Surgery**



#### **Dental Providers - Pediatric**



#### **Dermatology**



Service Areas

## **Endocrinology**



#### **Gastroenterology**



Service Areas

#### **General Surgery**



#### **Genetics**



## **Nephrology**



Service Areas

## **Neurology and Neurological Surgery**



# OB/GYN Physicians, & CNM, Certified Professional Midwife, OB/GYN NP



#### **Oncology**



#### **Ophthalmology**



## **Orthopedic Surgery**



#### **Otolaryngology**



## **Pediatric Specialty Providers**



# Physical Therapy, Occupational Therapy and Speech Therapy



# Physical Medicine and Rehabilitation and Occupational Medicine



## **Pulmonary Disease**



## **Radiology and Nuclear Medicine**



## **Reconstructive Surgery**



#### **Substance Use Disorder - Outpatient**



#### **Substance Use Disorder - Inpatient**



## **Thoracic Surgery**



## **Urology**



Service Areas

#### **Vascular Surgery**



#### **Home Health C