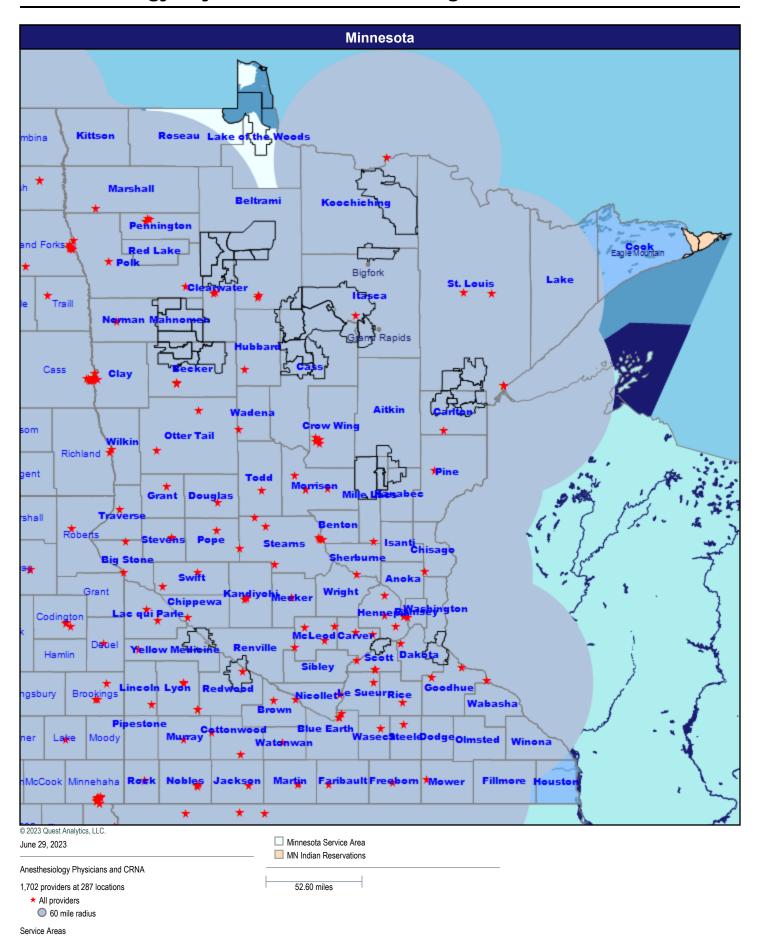

# Sanford Health Plan Network Analysis

Network Analysis - Sanford Health Plan of Minnesota/MNN001

June 29, 2023

#### Map - Minnesota



■ Minnesota Service Area

MN Indian Reservations

52.60 miles

#### **Hospitals**



## **Hospitals by Driving Distance**



#### **Primary Care Providers**



## **Primary Care Providers by Driving Distance**



#### **Mental Health Providers**



## **Mental Health Providers by Driving Distance**



#### **Pediatric Service Providers**



# **Pediatric Service Providers by Driving Distance**



#### Allergy, Immunology, and Rheumatology



# **Anesthesiology Physicians and Certified Registered Nurse Anesthetists**



## **Cardiac Surgery**



#### **Cardiovascular Disease**



#### **Chiropractic Services**



#### **Colon and Rectal Surgery**



#### **Dental Providers - Pediatric**



#### **Dermatology**



Service Areas

## **Endocrinology**



#### **Gastroenterology**



Service Areas

#### **General Surgery**



#### **Genetics**



## **Nephrology**



Service Areas

## **Neurology and Neurological Surgery**



# OB/GYN Physicians, & CNM, Certified Professional Midwife, OB/GYN NP



#### **Oncology**



#### **Ophthalmology**



## **Orthopedic Surgery**



#### **Otolaryngology**



## **Pediatric Specialty Providers**



# Physical Therapy, Occupational Therapy and Speech Therapy



# Physical Medicine and Rehabilitation and Occupational Medicine



## **Pulmonary Disease**



## **Radiolog