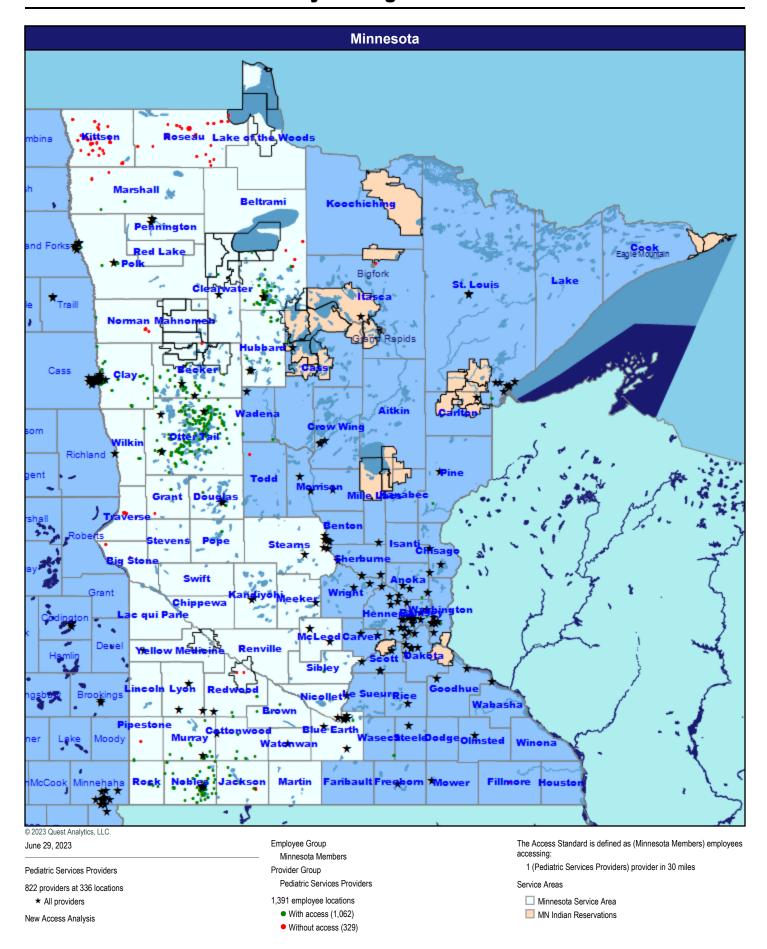

# Sanford Health Plan Network Analysis

Network Analysis - Sanford Health Plan of Minnesota/MNN001

June 29, 2023

#### Map - Minnesota



■ Minnesota Service Area

MN Indian Reservations

52.60 miles

#### **Hospitals**



## **Hospitals by Driving Distance**



#### **Primary Care Providers**



## **Primary Care Providers by Driving Distance**



#### **Mental Health Providers**



## **Mental Health Providers by Driving Distance**



#### **Pediatric Service Providers**



# **Pediatric Service Providers by Driving Distance**



#### Allergy, Immunology, and Rheumatology



# **Anesthesiology Physicians and Certified Registered Nurse Anesthetists**



## **Cardiac Surgery**



#### **Cardiovascular Disease**



#### **Chiropractic Services**



#### **Colon and Rectal Surgery**



#### **Dental Providers - Pediatric**



#### **Dermatology**



Service Areas

## **Endocrinology**



#### **Gastroenterology**



Service Areas

#### **General Surgery**



#### **Genetics**



## **Nephrology**



Service Areas

## **Neurology and Neurological Surgery**



# OB/GYN Physicians, & CNM, Certified Professional Midwife, OB/GYN NP



#### **Oncology**



#### **Ophthalmology**



## **Orthopedic Surgery**



#### **Otolaryngology**



## **Pediatric Specialty Providers**



# Physical Therapy, Occupational Therapy and Sp