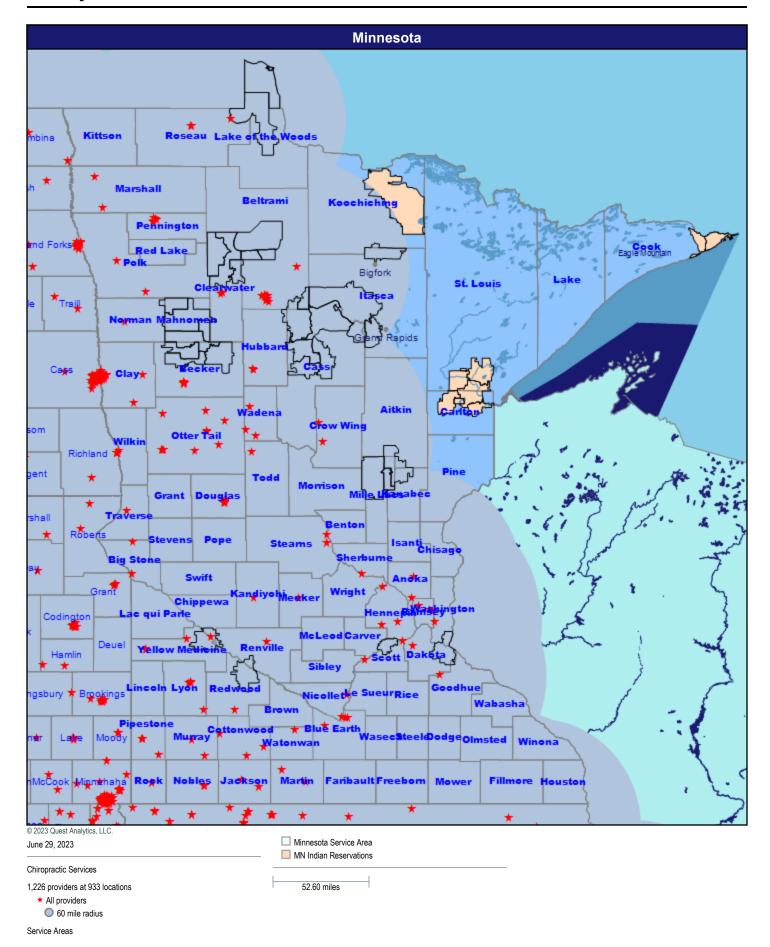

# Sanford Health Plan Network Analysis

Network Analysis - Sanford Health Plan of Minnesota/MNN001

June 29, 2023

#### Map - Minnesota



■ Minnesota Service Area

MN Indian Reservations

52.60 miles

#### **Hospitals**



## **Hospitals by Driving Distance**



#### **Primary Care Providers**



## **Primary Care Providers by Driving Distance**



#### **Mental Health Providers**



## **Mental Health Providers by Driving Distance**



#### **Pediatric Service Providers**



# **Pediatric Service Providers by Driving Distance**



#### Allergy, Immunology, and Rheumatology



# **Anesthesiology Physicians and Certified Registered Nurse Anesthetists**



## **Cardiac Surgery**



#### **Cardiovascular Disease**



#### **Chiropractic Services**



#### **Colon and Rectal Surgery**



#### **Dental Providers - Pediatric**



#### **Dermatology**



Service Areas

## **Endocrinology**



#### **Gastroenterology**



Service Areas

#### **General Surgery**



#### **Genetics**



## **Nephrology**



Service Areas

## **Neurology and Neurological Surgery**



# OB/GYN Physicians, & CNM, Certified Professional Midwife, OB/GYN NP



#### **Oncology**



#### **Ophthalmology**



## **Orthopedic Surgery**



#### **Otolaryngology**



## **Pediatric Specialty Providers**



# Physical Therapy, Occupational Therapy and Speech Therapy



# Physical Medicine and Rehabilitation and Occupational Medicine



## **Pulmonary Disease**



## **Radiology and Nuclear Medicine**



## **Reconstructive Surgery**



#### **Substance Use Disorder - Ou