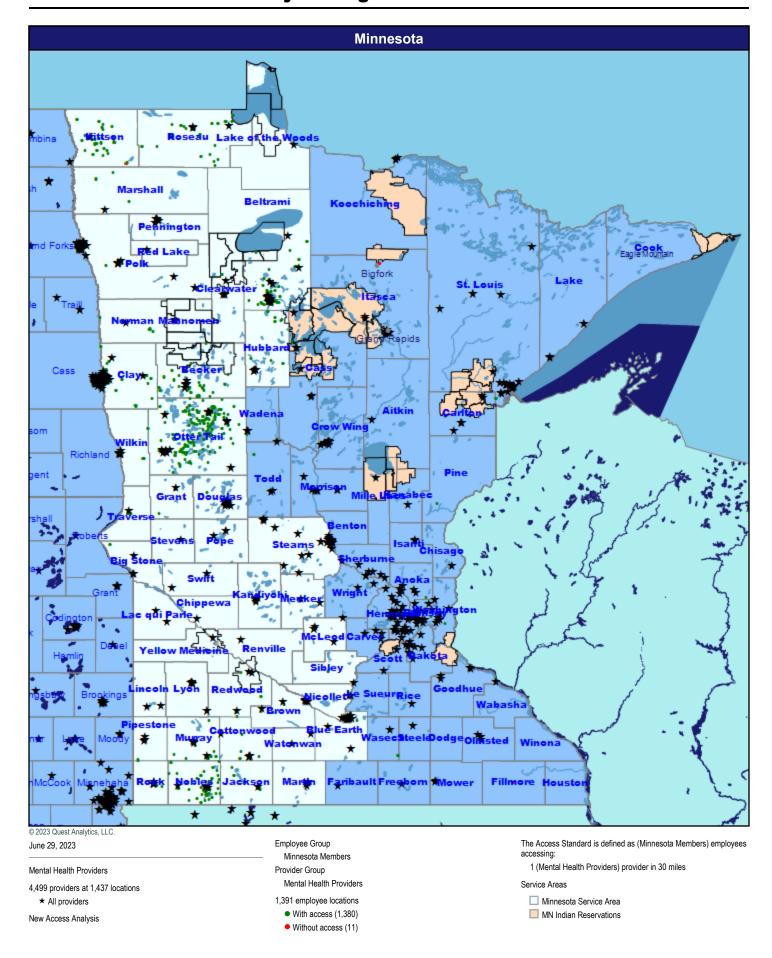

# Sanford Health Plan Network Analysis

Network Analysis - Sanford Health Plan of Minnesota/MNN001

June 29, 2023

#### Map - Minnesota



■ Minnesota Service Area

MN Indian Reservations

52.60 miles

#### **Hospitals**



## **Hospitals by Driving Distance**



#### **Primary Care Providers**



## **Primary Care Providers by Driving Distance**



#### **Mental Health Providers**



## **Mental Health Providers by Driving Distance**



#### **Pediatric Service Providers**



# **Pediatric Service Providers by Driving Distance**



#### Allergy, Immunology, and Rheumatology



# **Anesthesiology Physicians and Certified Registered Nurse Anesthetists**



## **Cardiac Surgery**



#### **Cardiovascular Disease**



#### **Chiropractic Services**



#### **Colon and Rectal Surgery**



#### **Dental Providers - Pediatric**



#### **Dermatology**



Service Areas

## **Endocrinology**



#### **Gastroenterology**



Service Areas

#### **General Surgery**



#### **Genetics**



## **Nephrology**



Service Areas

## **Neurology and Neurological Surgery**



# OB/GYN Physicians, & CNM, Certified Professional Midwife, OB/GYN NP



#### **Oncology**



#### **Ophthalmology**



## **Orthopedic Surgery**



#### **Otolaryngo