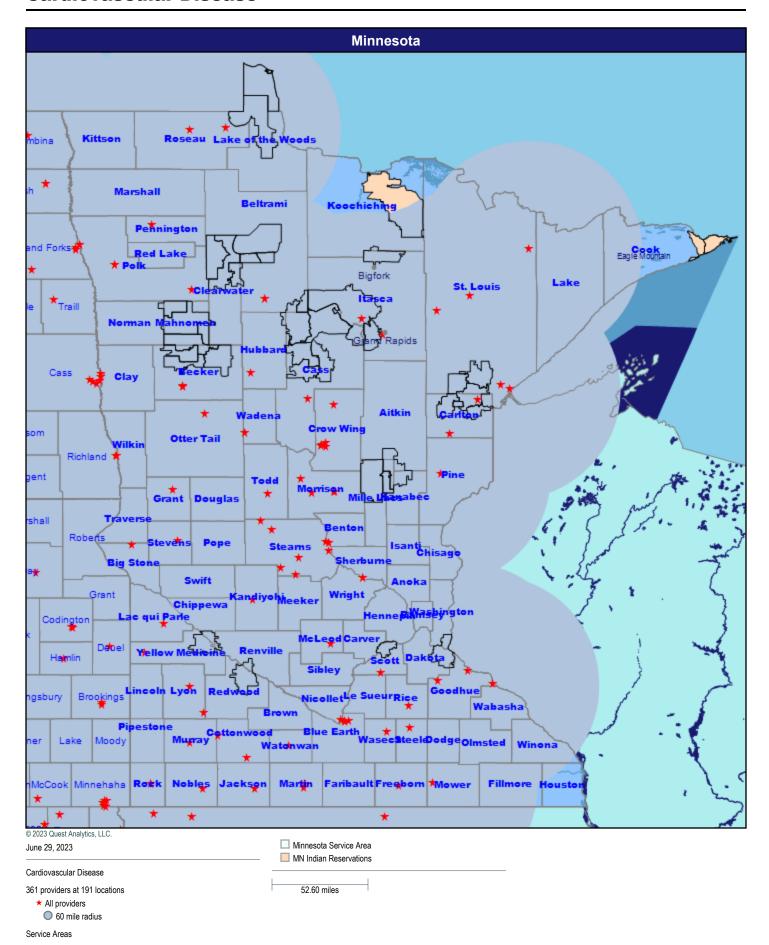

# Sanford Health Plan Network Analysis

Network Analysis - Sanford Health Plan of Minnesota/MNN001

June 29, 2023

#### Map - Minnesota



■ Minnesota Service Area

MN Indian Reservations

52.60 miles

#### **Hospitals**



## **Hospitals by Driving Distance**



#### **Primary Care Providers**



## **Primary Care Providers by Driving Distance**



#### **Mental Health Providers**



## **Mental Health Providers by Driving Distance**



#### **Pediatric Service Providers**



# **Pediatric Service Providers by Driving Distance**



#### Allergy, Immunology, and Rheumatology



# **Anesthesiology Physicians and Certified Registered Nurse Anesthetists**



## **Cardiac Surgery**



#### **Cardiovascular Disease**



#### **Chiropractic Services**



#### **Colon and Rectal Surgery**



#### **Dental Providers - Pediatric**



#### **Dermatology**



Service Areas

## **Endocrinology**



#### **Gastroenterology**



Service Areas

#### **General Surgery**



#### **Genetics**



## **Nephrology**



Service Areas

## **Neurology and Neurological Surgery**



# OB/GYN Physicians, & CNM, Certified Professional Midwife, OB/GYN NP



#### **Oncology**



#### **Ophthalmology**



## **Orthopedic Surgery**



#### **Otolaryngology**



## **Pediatric Specialty Providers**



# Physical Therapy, Occupational Therapy and Speech Therapy



# Physical Medicine and Rehabilitation and Occupational Medicine



## **Pulmonary Disease**



## **Radiology and Nuclear Medicine**



## **Reconstructive Surgery**