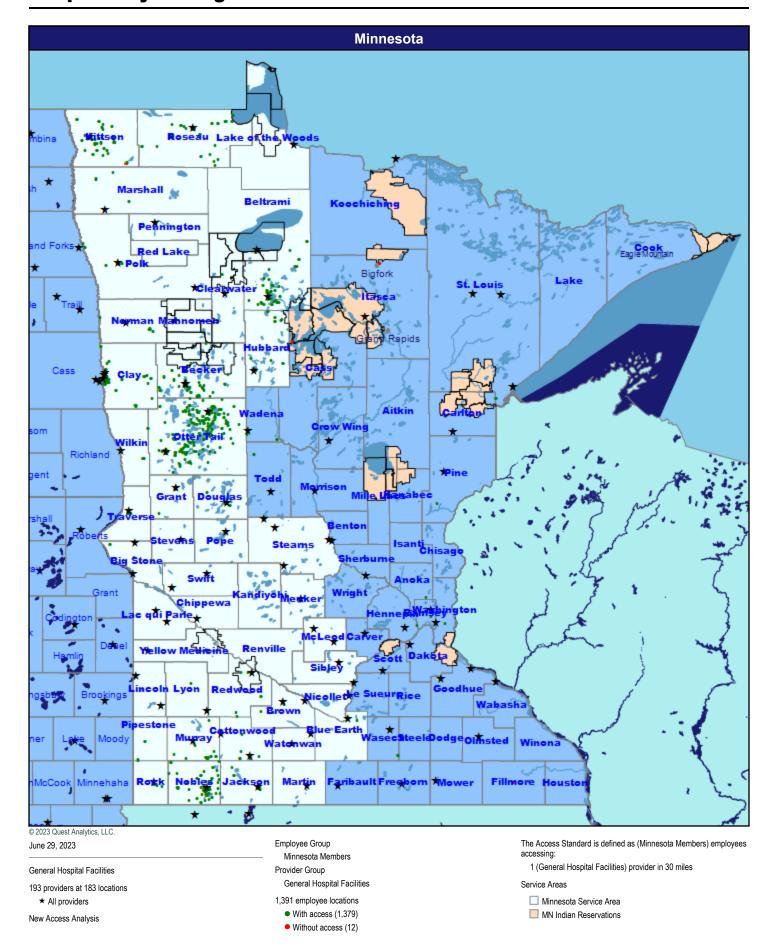

# Sanford Health Plan Network Analysis

Network Analysis - Sanford Health Plan of Minnesota/MNN001

June 29, 2023

#### Map - Minnesota



■ Minnesota Service Area

MN Indian Reservations

52.60 miles

#### **Hospitals**



## **Hospitals by Driving Distance**



#### **Primary Care Providers**



## **Primary Care Providers by Driving Distance**



#### **Mental Health Providers**



## **Mental Health Providers by Driving Distance**



#### **Pediatric Service Providers**



# **Pediatric Service Providers by Driving Distance**



#### Allergy, Immunology, and Rheumatology



# **Anesthesiology Physicians and Certified Registered Nurse Anesthetists**



## **Cardiac Surgery**



#### **Cardiovascular Disease**



#### **Chiropractic Services**



#### **Colon and Rectal Surgery**



#### **Dental Providers - Pediatric**



#### **Dermatology**



Service Areas

## **Endocrinology**



#### **Gastroenterology**



Service Areas

#### **General Surgery**



#### **Genetics**



## **Nephrology**



Service Areas

## **Neurology and Neurological S