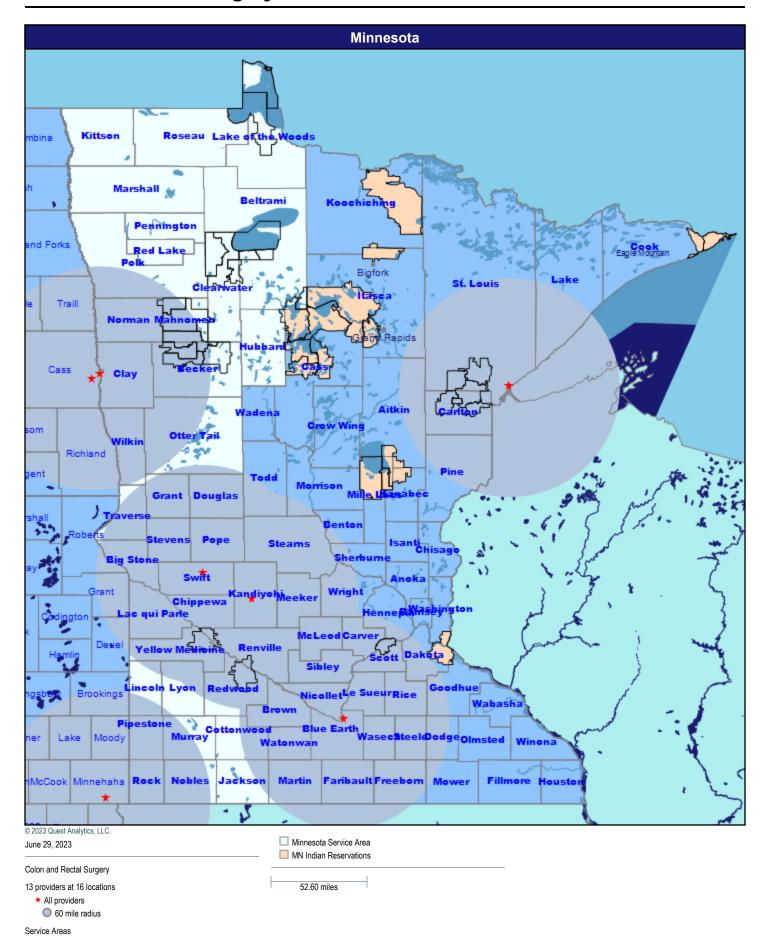

# Sanford Health Plan Network Analysis

Network Analysis - Sanford Health Plan of Minnesota/MNN001

June 29, 2023

#### Map - Minnesota



■ Minnesota Service Area

MN Indian Reservations

52.60 miles

#### **Hospitals**



## **Hospitals by Driving Distance**



#### **Primary Care Providers**



## **Primary Care Providers by Driving Distance**



#### **Mental Health Providers**



## **Mental Health Providers by Driving Distance**



#### **Pediatric Service Providers**



# **Pediatric Service Providers by Driving Distance**



#### Allergy, Immunology, and Rheumatology



# **Anesthesiology Physicians and Certified Registered Nurse Anesthetists**



## **Cardiac Surgery**



#### **Cardiovascular Disease**



#### **Chiropractic Services**



#### **Colon and Rectal Surgery**



#### **Dental Providers - Pediatric**



#### **Dermatology**



Service Areas

## **Endocrinology**



#### **Gastroenterology**



Service Areas

#### **General Surgery**



#### **Genetics**



## **Nephrology**



Service Areas

## **Neurology and Neurological Surgery**



# OB/GYN Physicians, & CNM, Certified Professional Midwife, OB/GYN NP



#### **Oncology**



#### **Ophthalmology**



## **Orthopedic Surgery**



#### **Otolaryngology**



## **Pediatric Specialty Providers**



# Physical Therapy, Occupational Therapy and Speech Therapy



# Physical Medicine and Rehabilitation and Occupational Medicine



## **Pulmonary Disease**



## **Radiology and Nuclear Medicine**



## **Reconstructive Surgery**



#### **Substance Use Disorder - Outpatient**



#### **Substance Use Di