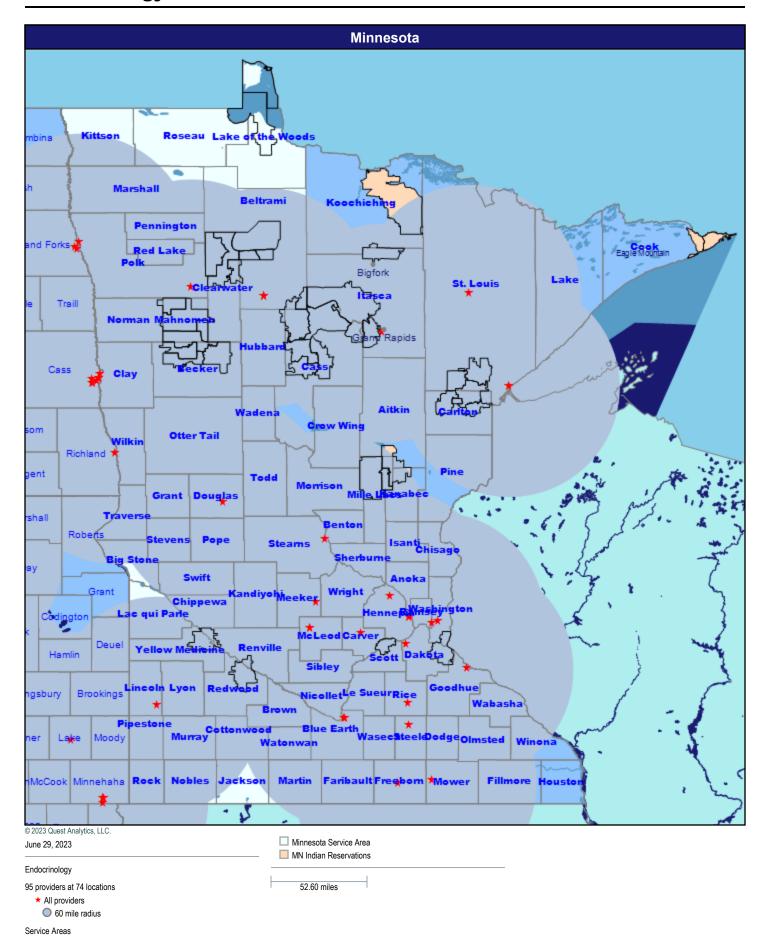

June 29, 2023

#### Map - Minnesota



■ Minnesota Service Area

MN Indian Reservations

52.60 miles

#### **Hospitals**



## **Hospitals by Driving Distance**



#### **Primary Care Providers**



## **Primary Care Providers by Driving Distance**



#### **Mental Health Providers**



## **Mental Health Providers by Driving Distance**



#### **Pediatric Service Providers**



# **Pediatric Service Providers by Driving Distance**



#### Allergy, Immunology, and Rheumatology



# **Anesthesiology Physicians and Certified Registered Nurse Anesthetists**



## **Cardiac Surgery**



#### **Cardiovascular Disease**



#### **Chiropractic Services**



#### **Colon and Rectal Surgery**



#### **Dental Providers - Pediatric**



#### **Dermatology**



Service Areas

## **Endocrinology**



#### **Gastroenterology**



Service Areas

#### **General Surgery**



#### **Genetics**



## **Nephrology**



Service Areas

## **Neurology and Neurological Surgery**



# OB/GYN Physicians, & CNM, Certified Professional Midwife, OB/GYN NP



#### **Oncology**



#### **Ophthalmology**



## **Orthopedic Surgery**



#### **Otolaryngology**



## **Pediatric Specialty Providers**



# Physical Therapy, Occupational Therapy and Speech Therapy



# Physical Medicine and Rehabilitation and Occupational Medicine



## **Pulmonary Disease**



## **Radiology and Nuclear Medicine**



## **Reconstructive Surgery**



#### **Substance Use Disorder - Outpatient**



#### **Substance Use Disorder - Inpatient**



## **Thoracic Surgery**



## **Urology**



Service Areas

#### **Vascular Surg