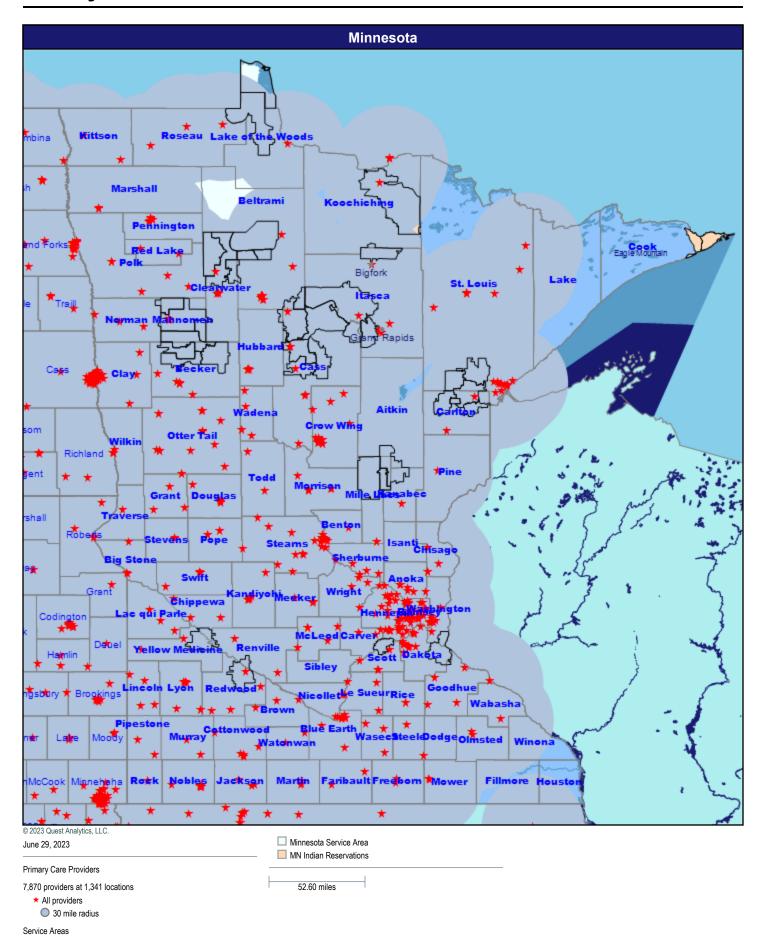

#### **Primary Care Providers**

## **Primary Care Providers by Driving Distance**