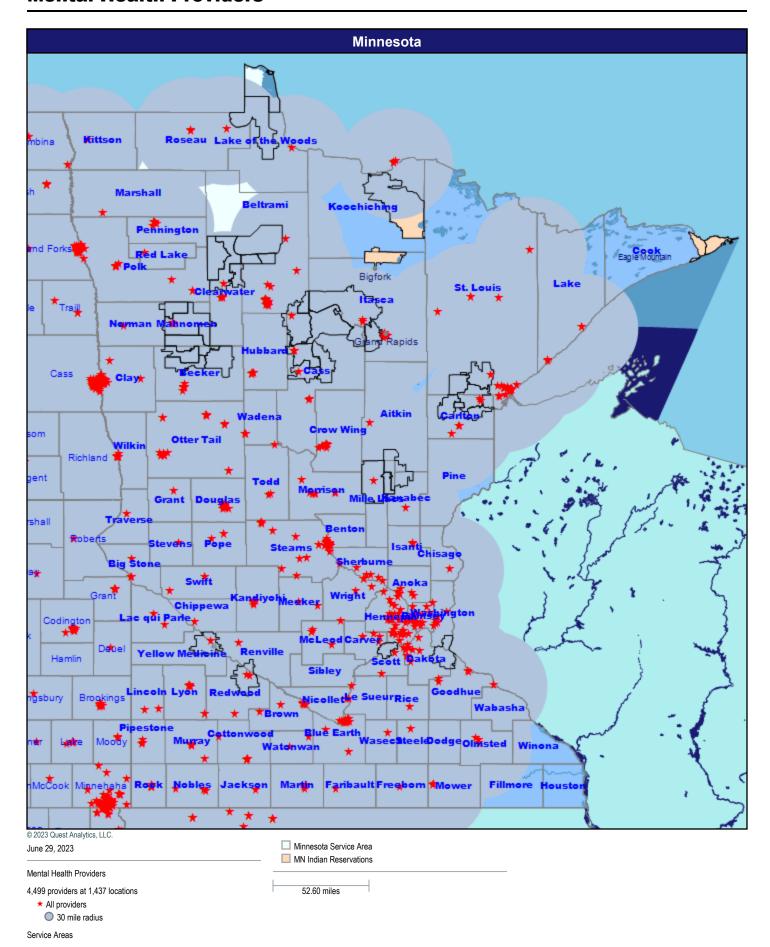

# Sanford Health Plan Network Analysis

Network Analysis - Sanford Health Plan of Minnesota/MNN001

June 29, 2023

#### Map - Minnesota



■ Minnesota Service Area

MN Indian Reservations

52.60 miles

#### **Hospitals**



## **Hospitals by Driving Distance**



#### **Primary Care Providers**



## **Primary Care Providers by Driving Distance**



#### **Mental Health Providers**



## **Mental Health Providers by Driving Distance**



#### **Pediatric Service Providers**



# **Pediatric Service Providers by Driving Distance**



#### Allergy, Immunology, and Rheumatology



# **Anesthesiology Physicians and Certified Registered Nurse Anesthetists**



## **Cardiac Surgery**



#### **Cardiovascular Disease**



#### **Chiropractic Services**



#### **Colon and Rectal Surgery**



#### **Dental Providers - Pediatric**



#### **Dermatology**



Service Areas

## **Endocrinology**



#### **Gastroenterology**



Service Areas

#### **General Surgery**



#### **Genetics**



## **Nephrology**



Service Areas

## **Neurology and Neurological Surgery**



# OB/GYN Physicians, & CNM, Certified Professional Midwife, OB/GYN NP



#### **Oncology**



#### **Ophthalmolo