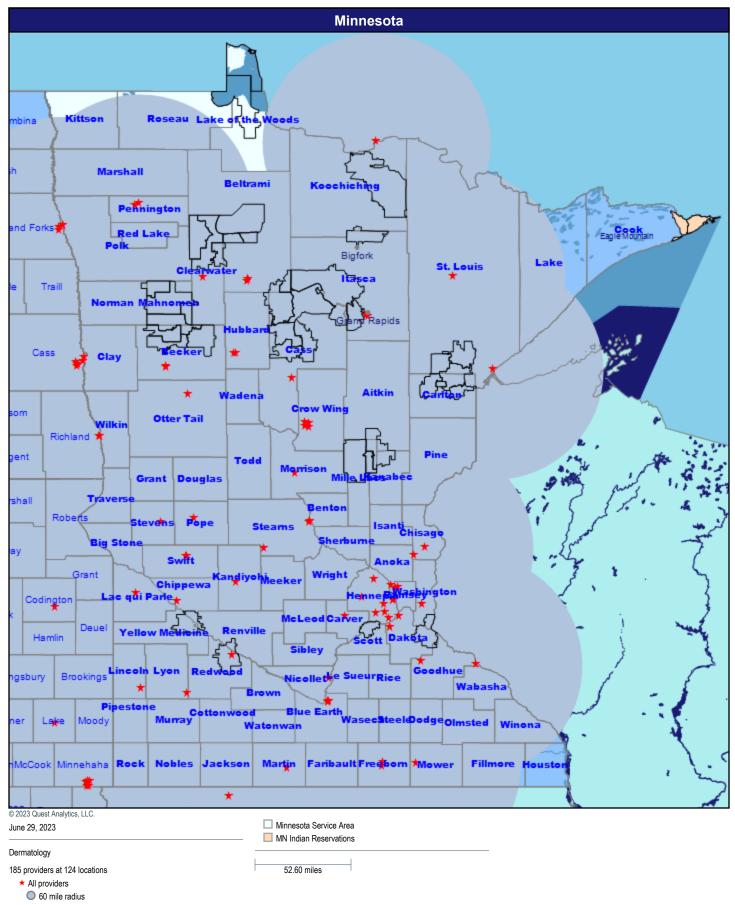

Sanford Health Plan of Minnesota/MNN001

June 29, 2023

#### Map - Minnesota



■ Minnesota Service Area

MN Indian Reservations

52.60 miles

#### **Hospitals**



## **Hospitals by Driving Distance**



#### **Primary Care Providers**



## **Primary Care Providers by Driving Distance**



#### **Mental Health Providers**



## **Mental Health Providers by Driving Distance**



#### **Pediatric Service Providers**



# **Pediatric Service Providers by Driving Distance**



#### Allergy, Immunology, and Rheumatology



# **Anesthesiology Physicians and Certified Registered Nurse Anesthetists**



## **Cardiac Surgery**



#### **Cardiovascular Disease**



#### **Chiropractic Services**



#### **Colon and Rectal Surgery**



#### **Dental Providers - Pediatric**



#### **Dermatology**



Service Areas

## **Endocrinology**



#### **Gastroenterology**



Service Areas

#### **General Surgery**



#### **Genetics**



## **Nephrology**



Service Areas

## **Neurology and Neurological Surgery**



# OB/GYN Physicians, & CNM, Certified Professional Midwife, OB/GYN NP



#### **Oncology**



#### **Ophthalmology**



## **Orthopedic Surgery**



#### **Otolaryngology**



## **Pediatric Specialty Providers**



# Physical Therapy, Occupational Therapy and Speech Therapy



# Physical Medicine and Rehabilitation and Occupational Medicine



## **Pulmonary Disease**



## **Radiology and Nuclear Medicine**



## **Reconstructive Surgery**



#### **Substance Use Disorder - Outpatient**



#### **Substance Use Disorder - Inpatient**



## **Thoracic Surgery**



## **Urology**