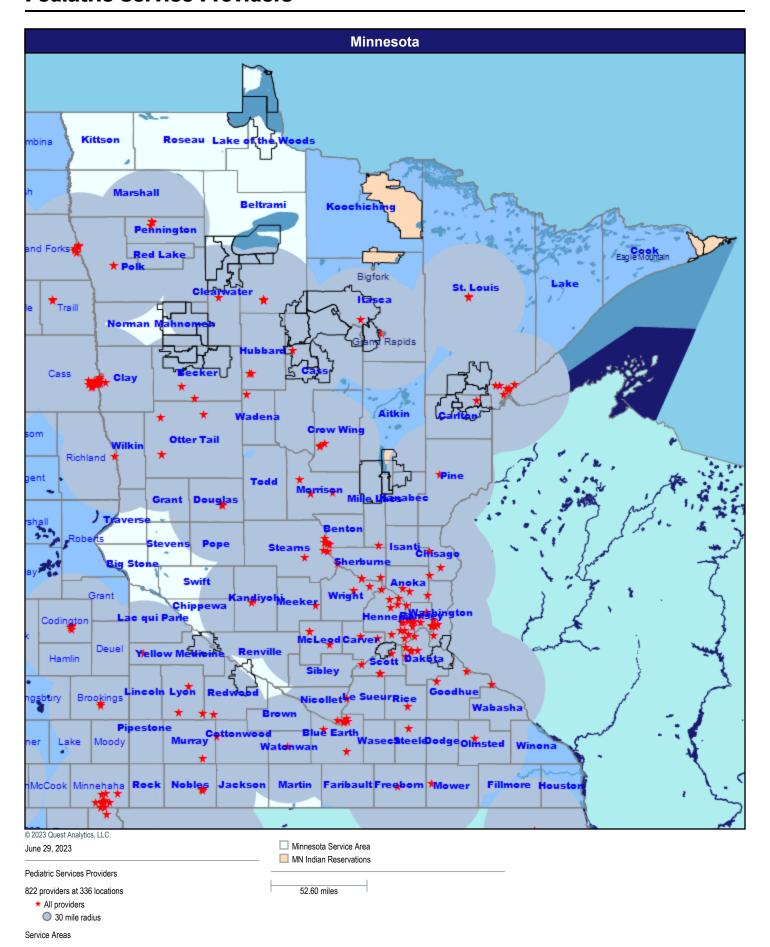

# Sanford Health Plan Network Analysis

Network Analysis - Sanford Health Plan of Minnesota/MNN001

June 29, 2023

#### Map - Minnesota



■ Minnesota Service Area

MN Indian Reservations

52.60 miles

#### **Hospitals**



## **Hospitals by Driving Distance**



#### **Primary Care Providers**



## **Primary Care Providers by Driving Distance**



#### **Mental Health Providers**



## **Mental Health Providers by Driving Distance**



#### **Pediatric Service Providers**



# **Pediatric Service Providers by Driving Distance**



#### Allergy, Immunology, and Rheumatology



# **Anesthesiology Physicians and Certified Registered Nurse Anesthetists**



## **Cardiac Surgery**



#### **Cardiovascular Disease**



#### **Chiropractic Services**



#### **Colon and Rectal Surgery**



#### **Dental Providers - Pediatric**



#### **Dermatology**



Service Areas

## **Endocrinology**



#### **Gastroenterology**



Service Areas

#### **General Surgery**



#### **Genetics**



## **Nephrology**



Service Areas

## **Neurology and Neurological Surgery**



# OB/GYN Physicians, & CNM, Certified Professional Midwife, OB/GYN NP



#### **Oncology**



#### **Ophthalmology**



## **Orthopedic Surgery**



#### **Otolaryngology**



## **Pediatric Specialty Provi