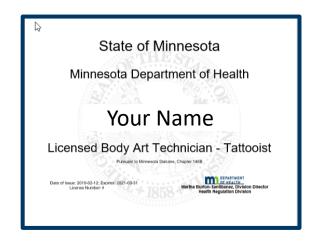

## Step 10: Print Your License

| License #       License Status       Dates Effective       License Category       License Type       Pending Application & Actions         Active       2/12/19 - 3/31/21       Technician:       Tattooist       No       Print Certificate | Your Lic  | Your Licenses  |                   |                  |              |                     |                   |  |  |
|----------------------------------------------------------------------------------------------------------------------------------------------------------------------------------------------------------------------------------------------|-----------|----------------|-------------------|------------------|--------------|---------------------|-------------------|--|--|
|                                                                                                                                                                                                                                              | License # | License Status | Dates Effective   | License Category | License Type | Pending Application | Actions           |  |  |
|                                                                                                                                                                                                                                              |           | Active         | 2/12/19 - 3/31/21 | Technician:      | Tattooist    | No                  | Print Certificate |  |  |

- Log into your account
- Select "Print Certificate"
- The license is sized for 8.5" x 11" paper.
- You are encouraged to print on white paper for maximum visibility.
- The license must be visibly posted wherever you provide body art services.
- Multiple copies of your license may be printed.