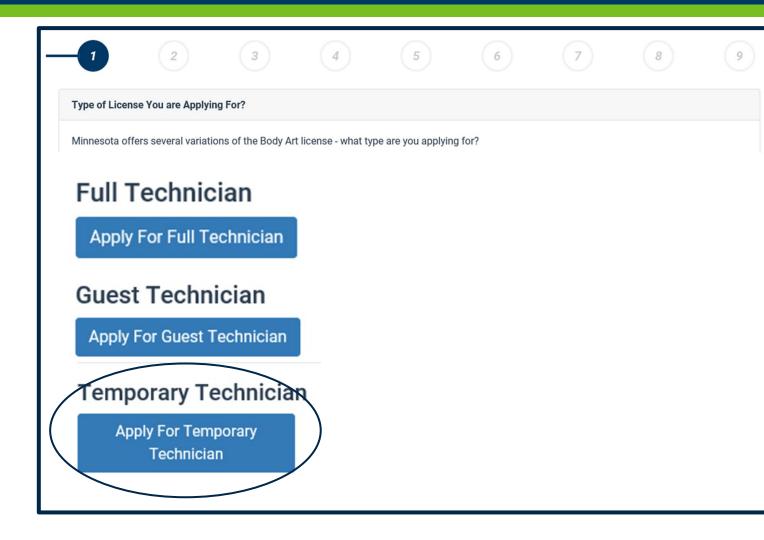

# Step 1: Select The License

- Select the license for which you are applying
  - Full Technician, or
  - Guest Technician, or
  - Temporary Technician
- Specific requirements for each license are described next to the type
- Click "Next" to continue