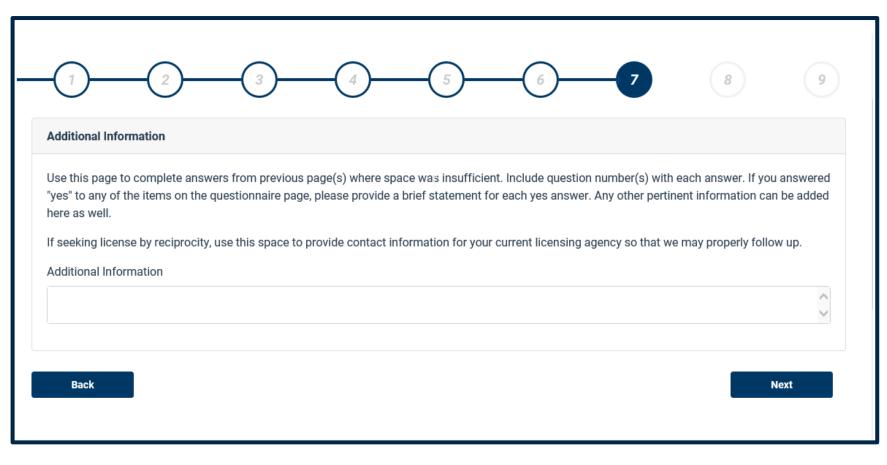

## Step 7: Additional Information

- Use this section to provide any additional information, including
  - Explanation for any "Yes" response to the questionnaire
  - If you're paying by check, indicate as such here
- Click "Next" to continue