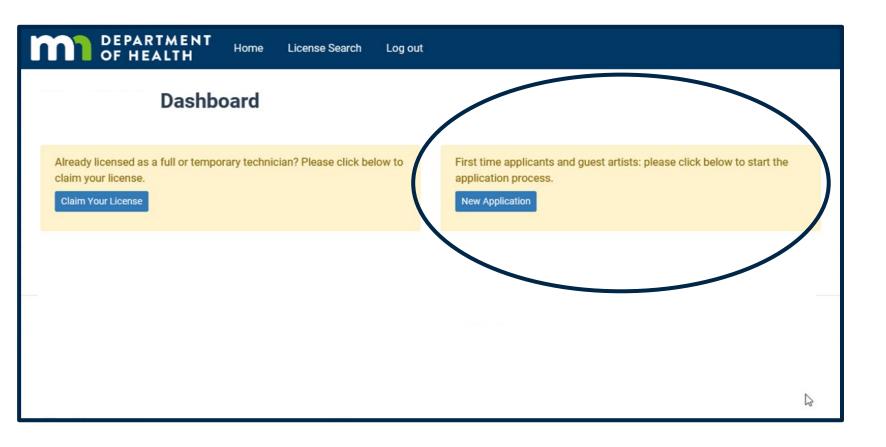

### **Begin the Application Process**

Welcome to the Body Art Technician Licensing System!

Click the "New Application" button to begin the process for any new applicant.