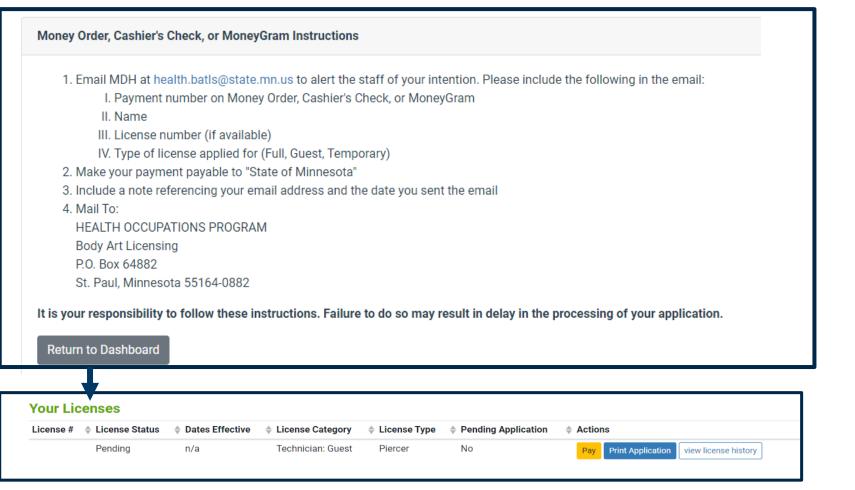

### Step 9: Paying by Money Order, Cashier's Check, or MoneyGram

 Application processing time may be delayed if payment is made through a money order, cashier's check, or MoneyGram

- Following these instructions precisely is important to ensure the payment is applied properly
- Select "Return to Dashboard"

The "Pay" button will appear on your dashboard until MDH has received and processed your payment