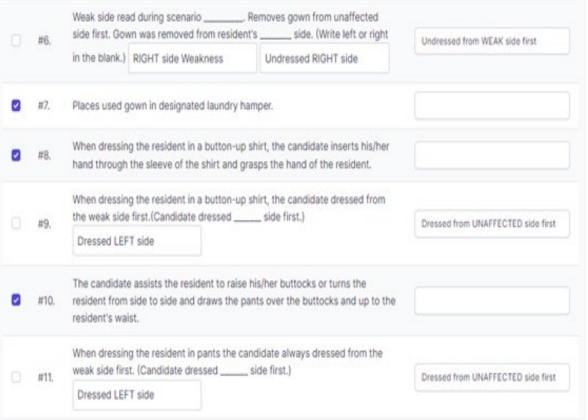

#### **Weakness Dressing Task: Correct Documentation**

| 2        | #6.  | Weak side read during scenario Removes gown from unaffected side first. Gown was removed from resident's side. (Write left or right                      |  |  |  |  |  |  |  |  |
|----------|------|----------------------------------------------------------------------------------------------------------------------------------------------------------|--|--|--|--|--|--|--|--|
| Ī        |      | in the blank.) RIGHT side Weakness Undressed LEFT side                                                                                                   |  |  |  |  |  |  |  |  |
| 2        | #7.  | Places used gown in designated laundry hamper.                                                                                                           |  |  |  |  |  |  |  |  |
| 2        | #8.  | When dressing the resident in a button-up shirt, the candidate inserts his/her hand through the sleeve of the shirt and grasps the hand of the resident. |  |  |  |  |  |  |  |  |
| <b>m</b> | #9.  | When dressing the resident in a button-up shirt, the candidate dressed from the weak side first.(Candidate dressed side first.)                          |  |  |  |  |  |  |  |  |
|          |      | Dressed RIGHT side                                                                                                                                       |  |  |  |  |  |  |  |  |
| 0        | #10. | The candidate assists the resident to raise his/her buttocks or turns the resident from side to side and draws the pants over the buttocks and up to the |  |  |  |  |  |  |  |  |
|          | #10. | resident's waist.                                                                                                                                        |  |  |  |  |  |  |  |  |
| 0        | #11. | When dressing the resident in pants the candidate always dressed from the weak side first. (Candidate dressed side first.)                               |  |  |  |  |  |  |  |  |
|          |      | Dressed RIGHT side                                                                                                                                       |  |  |  |  |  |  |  |  |