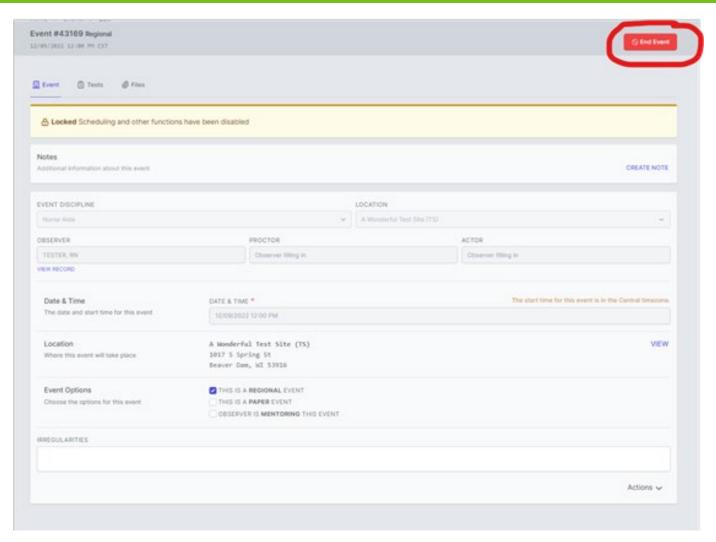

they say BEFORE and AFTER
- If statements, watch for those!
- How to chart corrections

#### **Completion and Transmission of Recording Form**

#### How to Upload your Event Pictures in TMU©

The easiest way to upload files is to take a picture on your smartphone.

Simply open up your web browser and type the TMU web address. Here is a quick video on how to do it: https://youtu.be/9FvWLi-kV2I [youtu.be]

If you are scanning in photos and saving them to your ocmputer it is super quick to just upload those to TMU through the files area.

Here is a video on how to run an event, fast forward to 15:42, Video: https://tinyurl.com/TMUOH

You click on Files and then browse and find on your computer just as you do for email and then click upload, see. picture below:



## **Closing Test Events**



#### **Challenge Candidate- Best Practice**

- Who is a challenge candidate?
- Eligibility to challenge the Nurse Aide competency exam
- 1101MN Headmaster Challenge Candidate Form (optional)
- 1101MN/ Informational Form from Testing Site
- Challenge Candidate Responsibilities
- Test Site Responsibilities in TMU



#### **Challenge Candidate Best Practice?**

 Challenge candidates are persons who choose to take the nurse aide competency evaluation exam to be placed on the MN Nurse Aide Registry without first completing a traditional MDH approved NATCEP training program.

## **Challenge Candidate- Eligibility**

Challenge candidates must qualify under one of the following to be eligible to test:

- If you trained in another country
- If you have not taken a nurse aide training program
- If