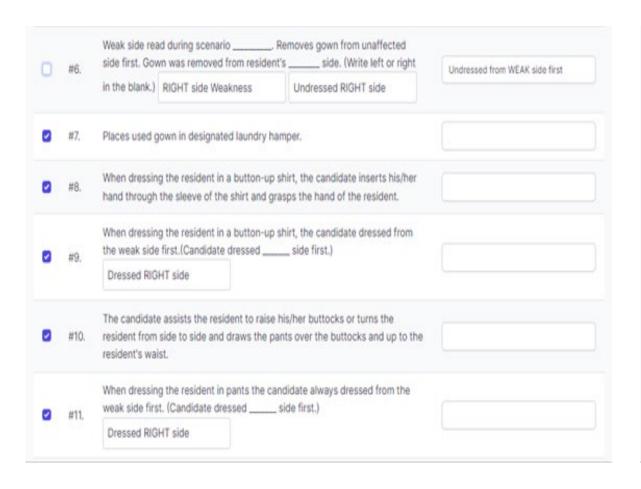

#### **Weakness Dressing Task: Correct Documentation**

| 0 | #6.  | Weak side read during scenario Removes gown from unaffected side first. Gown was removed from resident's side. (Write left or right in the blank.) RIGHT side Weakness Undressed RIGHT side | 0 | #6.  | Weak side read during scenario Removes gown from unaffected side first. Gown was removed from resident's side. (Write left or right in the blank.)  LEFT side Weakness  Undressed LEFT side |  |  |
|---|------|---------------------------------------------------------------------------------------------------------------------------------------------------------------------------------------------|---|------|---------------------------------------------------------------------------------------------------------------------------------------------------------------------------------------------|--|--|
| 2 | #7.  | Places used gown in designated laundry hamper.                                                                                                                                              | 2 | #7.  | Places used gown in designated laundry hamper.                                                                                                                                              |  |  |
| 0 | #8.  | #8. When dressing the resident in a button-up shirt, the candidate inserts his/her hand through the sleeve of the shirt and grasps the hand of the resident.                                |   |      | When dressing the resident in a button-up shirt, the candidate inserts his/her hand through the sleeve of the shirt and grasps the hand of the resident.                                    |  |  |
| 0 | #9.  | When dressing the resident in a button-up shirt, the candidate dressed from the weak side first.(Candidate dressed side first.)  Dressed RIGHT side                                         | • | #9.  | When dressing the resident in a button-up shirt, the candidate dressed from the weak side first.(Candidate dressed side first.)  Dressed LEFT side                                          |  |  |
| 0 | #10. | The candidate assists the resident to raise his/her buttocks or turns the resident from side to side and draws the pants over the buttocks and up to the resident's waist.                  |   | #10. | The candidate assists the resident to raise his/her buttocks or turns the resident from side to side and draws the pants over the buttocks and up to the resident's waist.                  |  |  |
| 0 | #11, | When dressing the resident in pants the candidate always dressed from the weak side first. (Candidate dressed side first.)  Dressed RIGHT side                                              | 0 | #11. | When dressing the resident in pants the candidate always dressed from the weak side first. (Candidate dressed side first.)  Dressed LEFT side                                               |  |  |