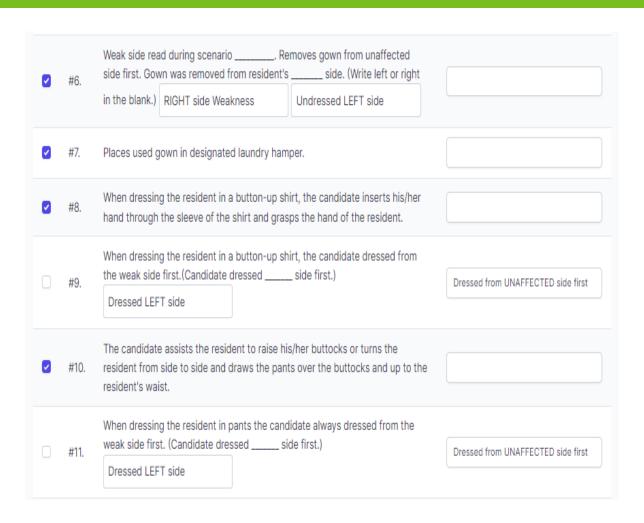

#### **Weakness Dressing Task: Correct Documentation**

| 2        | #6.  | Weak side read during scenario Removes gown from unaffected side first. Gown was removed from resident's side. (Write left or right                      |  |  |  |  |  |  |  |  |
|----------|------|----------------------------------------------------------------------------------------------------------------------------------------------------------|--|--|--|--|--|--|--|--|
| Ī        |      | in the blank.) RIGHT side Weakness Undressed LEFT side                                                                                                   |  |  |  |  |  |  |  |  |
| 2        | #7.  | Places used gown in designated laundry hamper.                                                                                                           |  |  |  |  |  |  |  |  |
| 2        | #8.  | When dressing the resident in a button-up shirt, the candidate inserts his/her hand through the sleeve of the shirt and grasps the hand of the resident. |  |  |  |  |  |  |  |  |
| <b>m</b> | #9.  | When dressing the resident in a button-up shirt, the candidate dressed from the weak side first.(Candidate dressed side first.)                          |  |  |  |  |  |  |  |  |
|          |      | Dressed RIGHT side                                                                                                                                       |  |  |  |  |  |  |  |  |
| 0        | #10. | The candidate assists the resident to raise his/her buttocks or turns the resident from side to side and draws the pants over the buttocks and up to the |  |  |  |  |  |  |  |  |
|          | #10. | resident's waist.                                                                                                                                        |  |  |  |  |  |  |  |  |
| 0        | #11. | When dressing the resident in pants the candidate always dressed from the weak side first. (Candidate dressed side first.)                               |  |  |  |  |  |  |  |  |
|          |      | Dressed RIGHT side                                                                                                                                       |  |  |  |  |  |  |  |  |

#### **Weakness Dressing Task: Incorrect Documentation**

| 2 | #6.  | side first. Gown was removed from resident's side. (Write left or right                                                                                                                                                                                                                                                                                                                                                                                                                                                                                                                                                                                                                                                                                                                                                                                                                                                                                                                                                                                                                                                                                                                                                                                                                                                                                                                                                                                                                                                                                                                                                                                                                                                                                                                                                                                                                                                                                                                                                                                                                                                        |                                    |  |  |  |  |  |  |  |
|---|------|--------------------------------------------------------------------------------------------------------------------------------------------------------------------------------------------------------------------------------------------------------------------------------------------------------------------------------------------------------------------------------------------------------------------------------------------------------------------------------------------------------------------------------------------------------------------------------------------------------------------------------------------------------------------------------------------------------------------------------------------------------------------------------------------------------------------------------------------------------------------------------------------------------------------------------------------------------------------------------------------------------------------------------------------------------------------------------------------------------------------------------------------------------------------------------------------------------------------------------------------------------------------------------------------------------------------------------------------------------------------------------------------------------------------------------------------------------------------------------------------------------------------------------------------------------------------------------------------------------------------------------------------------------------------------------------------------------------------------------------------------------------------------------------------------------------------------------------------------------------------------------------------------------------------------------------------------------------------------------------------------------------------------------------------------------------------------------------------------------------------------------|------------------------------------|--|--|--|--|--|--|--|
|   |      | in the blank.) RIGHT side Weakness Un                                                                                                                                                                                                                                                                                                                                                                                                                                                                                                                                                                                                                                                                                                                                                                                                                                                                                                                                                                                                                                                                                                                                                                                                                                                                                                                                                                                                                                                                                                                                                                                                                                                                                                                                                                                                                                                                                                                                                                                                                                                                                          | ndressed LEFT side                 |  |  |  |  |  |  |  |
| 2 | #7.  | Places used gown in designated laundry hamper.                                                                                                                                                                                                                                                                                                                                                                                                                                                                                                                                                                                                                                                                                                                                                                                                                                                                                                                                                                                                                                                                                                                                                                                                                                                                                                                                                                                                                                                                                                                                                                                                                                                                                                                                                                                                                                                                                                                                                                                                                                                                                 |                                    |  |  |  |  |  |  |  |
| 2 | #8.  | When dressing the resident in a button-up shirt, the hand through the sleeve of the shirt and grasps the shirt and |                                    |  |  |  |  |  |  |  |
|   | #9.  | When dressing the resident in a button-up shirt, the weak side first. (Candidate dressed sides)                                                                                                                                                                                                                                                                                                                                                                                                                                                                                                                                                                                                                                                                                                                                                                                                                                                                                                                                                                                                                                                                                                                                                                                                                                                                                                                                                                                                                                                                                                                                                                                                                                                                                                                                                                                                                                                                                                                                                                                                                                | Dressed from UNAFFECTED side first |  |  |  |  |  |  |  |
|   |      | Dressed LEFT side                                                                                                                                                                                                                                                                                                                                                                                                                                                                                                                                                                                                                                                                                                                                                                                                                                                                                                                                                                                                                                                                                                                                                                                                                                                                                                                                                                                                                                                                                                                                                                                                                                                                                                                                                                                                                                                                                                                                                                                                                                                                                                              | Dressed from UNAFFECTED side first |  |  |  |  |  |  |  |
| 2 | #10. | The candidate assists the resident to raise his/her resident from side to side and draws the pants ov resident's waist.                                                                                                                                                                                                                                                                                                                                                                                                                                                                                                                                                                                                                                                                                                                                                                                                                                                                                                                                                                                                                                                                                                                                                                                                                                                                                                                                                                                                                                                                                                                                                                                                                                                                                                                                                                                                                                                                                                                                                                                                        |                                    |  |  |  |  |  |  |  |
| 2 | #11. | When dressing the resident in pants the candidate weak side first. (Candidate dressed side fi                                                                                                                                                                                                                                                                                                                                                                                                                                                                                                                                                                                                                                                                                                                                                                                                                                                                                                                                                                                                                                                                                                                                                                                                                                                                                                                                                                                                                                                                                                                                                                                                                                                                                                                                                                                                                                                                                                                                                                                                                                  |                                    |  |  |  |  |  |  |  |
|   |      | Dressed RIGHT side                                                                                                                                                                                                                                                                                                                                                                                                                                                                                                                                                                                                                                                                                                                                                                                                                                                                                                                                                                                                                                                                                                                                                                                                                                                                                                                                                                                                                                                                                                                                                                                                                                                                                                                                                                                                                                                                                                                                                                                                                                                                                                             |                                    |  |  |  |  |  |  |  |