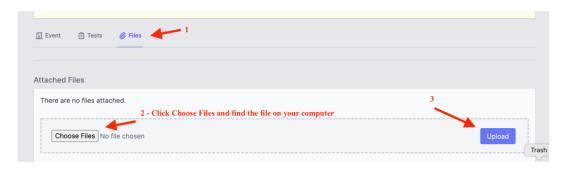

You click on Files and then browse and find on your computer just as you do for email and then click upload, see. picture below: