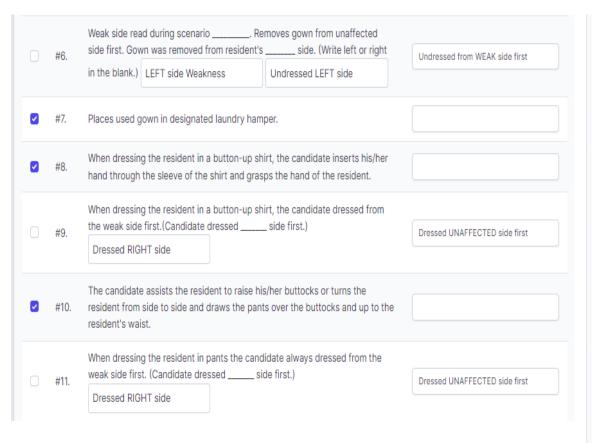

#### **Weakness Dressing Task: Correct Documentation**

| 0 | #6.  | Weak side read during scenario Removes gown from unaffected side first. Gown was removed from resident's side. (Write left or right in the blank.) RIGHT side Weakness Undressed RIGHT side | 0 | #6.  | Weak side read during scenario Removes gown from unaffected side first. Gown was removed from resident's side. (Write left or right in the blank.)  LEFT side Weakness  Undressed LEFT side |  |  |
|---|------|---------------------------------------------------------------------------------------------------------------------------------------------------------------------------------------------|---|------|---------------------------------------------------------------------------------------------------------------------------------------------------------------------------------------------|--|--|
| 2 | #7.  | Places used gown in designated laundry hamper.                                                                                                                                              | 2 | #7.  | Places used gown in designated laundry hamper.                                                                                                                                              |  |  |
| 0 | #8.  | #8. When dressing the resident in a button-up shirt, the candidate inserts his/her hand through the sleeve of the shirt and grasps the hand of the resident.                                |   |      | When dressing the resident in a button-up shirt, the candidate inserts his/her hand through the sleeve of the shirt and grasps the hand of the resident.                                    |  |  |
| 0 | #9.  | When dressing the resident in a button-up shirt, the candidate dressed from the weak side first.(Candidate dressed side first.)  Dressed RIGHT side                                         | • | #9.  | When dressing the resident in a button-up shirt, the candidate dressed from the weak side first.(Candidate dressed side first.)  Dressed LEFT side                                          |  |  |
| 0 | #10. | The candidate assists the resident to raise his/her buttocks or turns the resident from side to side and draws the pants over the buttocks and up to the resident's waist.                  |   | #10. | The candidate assists the resident to raise his/her buttocks or turns the resident from side to side and draws the pants over the buttocks and up to the resident's waist.                  |  |  |
| 0 | #11, | When dressing the resident in pants the candidate always dressed from the weak side first. (Candidate dressed side first.)  Dressed RIGHT side                                              | 0 | #11. | When dressing the resident in pants the candidate always dressed from the weak side first. (Candidate dressed side first.)  Dressed LEFT side                                               |  |  |