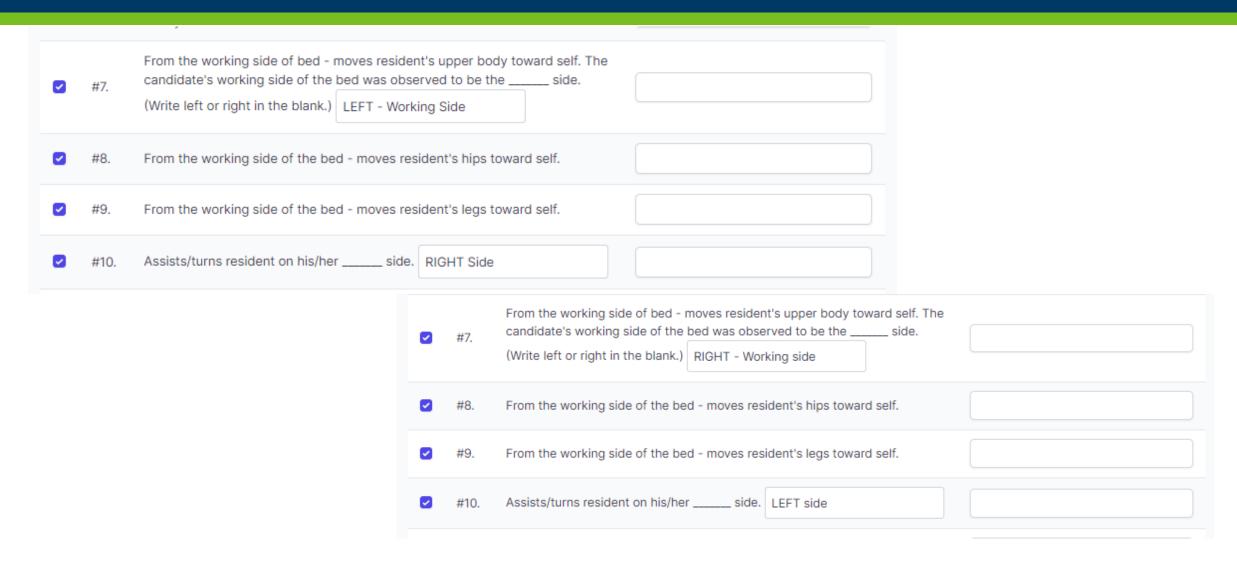

#### Position on Side Task: Correct Documentation

|   | #7.  | candidate's working | ng side of | the be | ves resident's upper body toward self. The d was observed to be the side.                                                       | Senecio stated actor was to be turne on LEFT side | od                                                  |
|---|------|---------------------|------------|--------|---------------------------------------------------------------------------------------------------------------------------------|---------------------------------------------------|-----------------------------------------------------|
| 0 | #8.  | From the working    | side of th | e bed  | moves resident's hips toward self.                                                                                              |                                                   |                                                     |
|   | #9.  | From the working    | side of th | e bed  | moves resident's legs toward self.                                                                                              |                                                   |                                                     |
|   | #10. | Assists/turns resid |            |        | side. RIGHT Side                                                                                                                | Actor was to be turned on LEFT side               |                                                     |
|   |      |                     |            | #7.    | From the working side of bed - moves resid<br>candidate's working side of the bed was ob<br>(Write left or right in the blank.) | served to be the side.                            | Senecio stated actor was to be turned on RIGHT side |
|   |      |                     | •          | #8.    | From the working side of the bed - moves r                                                                                      | esident's hips toward self.                       |                                                     |
|   |      |                     |            |        |                                                                                                                                 |                                                   |                                                     |
|   |      |                     |            | #10.   | Assists/turns resident on his/her side Step #10: Missing comment.                                                               | LEFT Side                                         | Actor was to be turned on RIGHT side                |