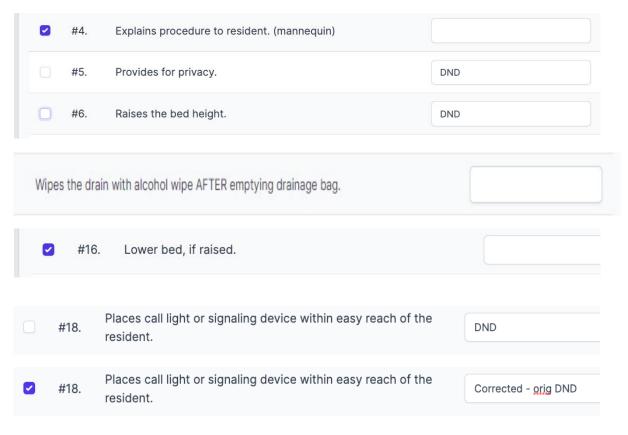

#### **RN Test Observer- Testing**

- Best practice when test observer falls behind while documenting
- When are comments needed

How to add comments for failed steps

#### **Charting Examples**

- Select all and then uncheck the box for missed steps and type "Did not do" or let us know how they performed incorrectly
- Steps are NOT order dependent only if they say BEFORE and AFTER
- If statements, watch for those!
- How to chart corrections