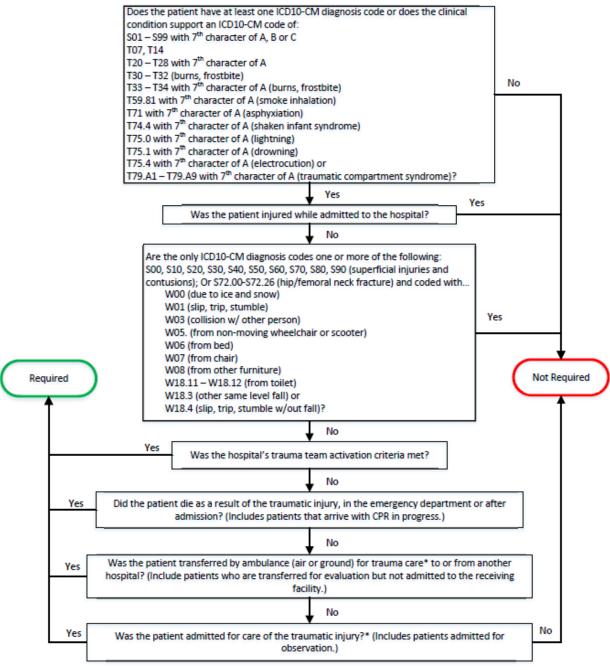

# **Trauma Registry Inclusion Criteria**

\*Admitted or transferred for trauma care excludes patients who are admitted or transferred:

- For the care of a medical or mental health condition
- For comfort care
- For pain control (not acute, traumatic fractures)
- For in-patient physical or occupational therapy
- while awaiting evaluation and placement for a living situation