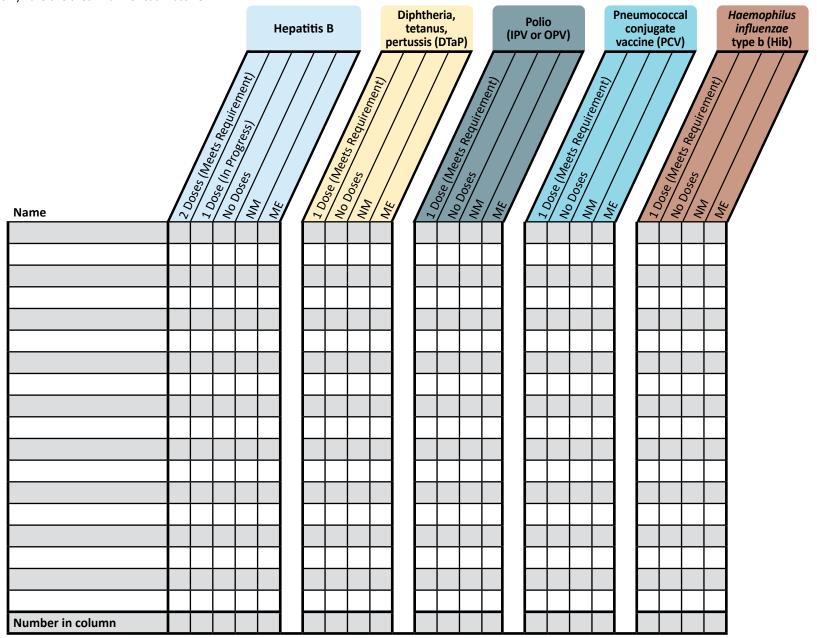

## **Worksheet for Children 3 through 4 Months**

Do not submit this worksheet to MDH.

- Write the name of each child in this age group in one of the spaces in the "Name" column. For each child, mark his or her vaccination status for each vaccine. Count the number of marks in each column at the bottom and transfer the count to your report form.
- A child who is exempt must have a statement on file in accordance with Minn. Stat. §121A.15.
- A child who is exempt from a vaccine requirement should be counted in the NM (non-medical exemption) or ME (medical exemption) column for that vaccine even if the child has received some doses of the vaccine.
- Each child should only have one check mark for each vaccine.